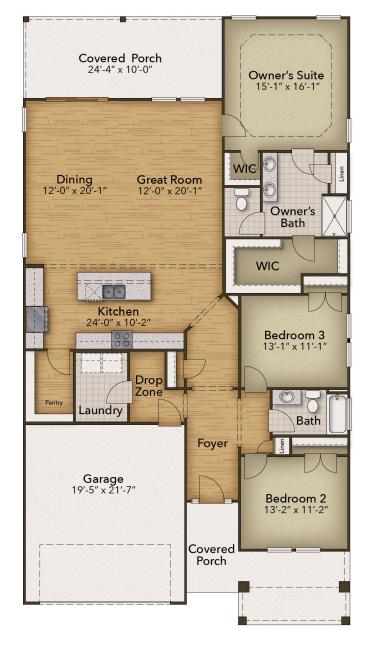

# From \$414,900

Discover the divine Longboard model - a stunning one-story home with 2,030 square feet of luxury living space. Boasting three bedrooms, two bathrooms, and an array of lavish features, this home invites you to step inside through the covered front porch, covered rear porch, or two-car garage. Marvel at the spacious floor plan as you seamlessly move through the airy kitchen, dining, and great room area perfect for hosting family and friends. Customize your space with options like a gourmet kitchen island, fireplace, extended rear porch, or add a study. Explore two large bedrooms with walk-in closets, a full bathroom, a spacious laundry room, and a breathtaking owner's suite beyond the great room. Indulge in the serenity of the extra large bedroom, walk-in closet, and deluxe owner's bathroom with options for a seated shower or deep soaking tub. With endless customization possibilities available, create a dream home that meets all your desires. Take a virtual tour of the interactive floor plan for the Longboard model today to select your preferred options.