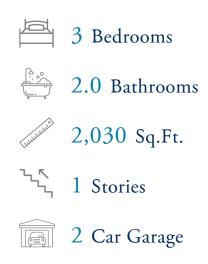

# From \$414,900

Discover the divine Longboard model - a stunning one-story home with 2,030 square feet of luxury living space. Boasting three bedrooms, two bathrooms, and an array of lavish features, this home invites you to step inside through the covered front porch, covered rear porch, or two-car garage. Marvel at the spacious floor plan as you seamlessly move through the airy kitchen, dining, and great room area perfect for hosting family and friends. Customize your space with options like a gourmet kitchen island, fireplace, extended rear porch, or add a study. Explore two large bedrooms with walk-in closets, a full bathroom, a spacious laundry room, and a breathtaking owner's suite beyond the great room. Indulge in the serenity of the extra large bedroom, walk-in closet, and deluxe owner's bathroom with options for a seated shower or deep soaking tub. With endless customization possibilities available, create a dream home that meets all your desires. Take a virtual tour of the interactive floor plan for the Longboard model today to select your preferred options.