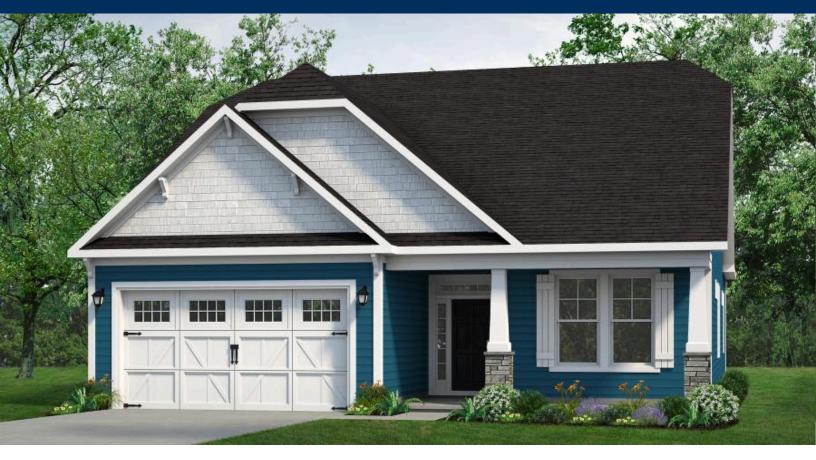

# From \$414,900

Discover the divine Longboard model - a stunning one-story home with 2,030 square feet of luxury living space. Boasting three bedrooms, two bathrooms, and an array of lavish features, this home invites you to step inside through the covered front porch, covered rear porch, or two-car garage. Marvel at the spacious floor plan as you seamlessly move through the airy kitchen, dining, and great room area perfect for hosting family and friends. Customize your space with options like a gourmet kitchen island, fireplace, extended rear porch, or add a study. Explore two large bedrooms with walk-in closets, a full bathroom, a spacious laundry room, and a breathtaking owner's suite beyond the great room. Indulge in the serenity of the extra large bedroom, walk-in closet, and deluxe owner's bathroom with options for a seated shower or deep soaking tub. With endless customization possibilities available, create a dream home that meets all your desires. Take a virtual tour of the interactive floor plan for the Longboard model today to select your preferred options.