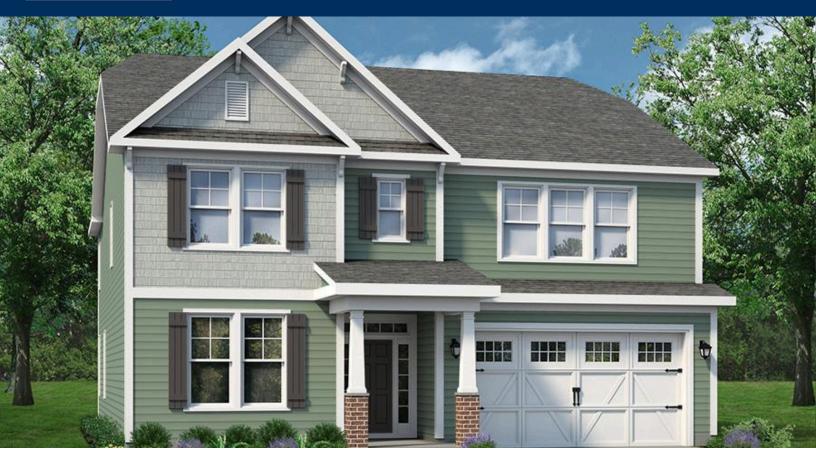

## The Mangrove TRADITIONS AT CAROLINA FOREST

## From \$469,900

Discover the luxurious living experience of The Mangrove model! With a generous 3,349 square feet, this home offers ample space for every member of your family. Choose from up to five bedrooms and three full baths to customize the layout to your liking. The main level provides essential living areas, including a gourmet kitchen option with extended counter and cabinet space, a butler's pantry for extra storage, and the option to add a shower to create a full bath next to the guest suite. Upstairs, enjoy an Owner's Suite with dual closets and a spa-like bath for your peaceful retreat. Three additional bedrooms, plus a loft/sitting area/5th bedroom, ensure everyone has their own space. Explore the interactive floor plan to personalize your dream home today!

5 Bedrooms

2.5 Bathrooms

3,349 Sq.Ft.

2 Stories

2 Car Garage

**CONTACT US** 757-550-2617

**WWW.CHESHOMES.COM** 