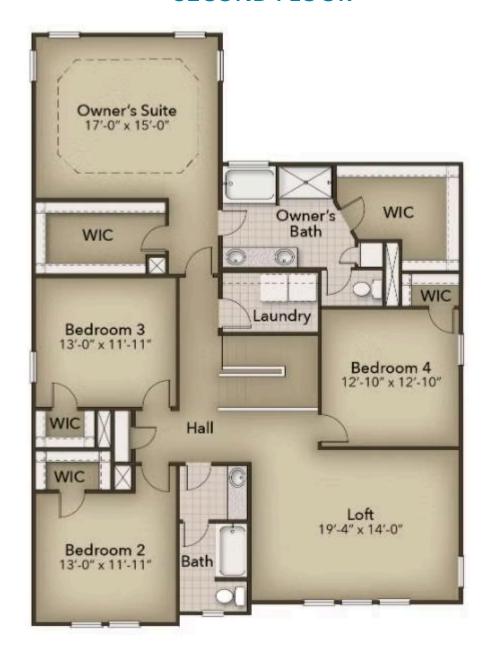

## From \$469,900

Discover the luxurious living experience of The Mangrove model! With a generous 3,349 square feet, this home offers ample space for every member of your family. Choose from up to five bedrooms and three full baths to customize the layout to your liking. The main level provides essential living areas, including a gourmet kitchen option with extended counter and cabinet space, a butler's pantry for extra storage, and the option to add a shower to create a full bath next to the guest suite. Upstairs, enjoy an Owner's Suite with dual closets and a spa-like bath for your peaceful retreat. Three additional bedrooms, plus a loft/sitting area/5th bedroom, ensure everyone has their own space. Explore the interactive floor plan to personalize your dream home today!

## **SECOND FLOOR**

**CONTACT US** 757-550-2617

**WWW.CHESHOMES.COM** 