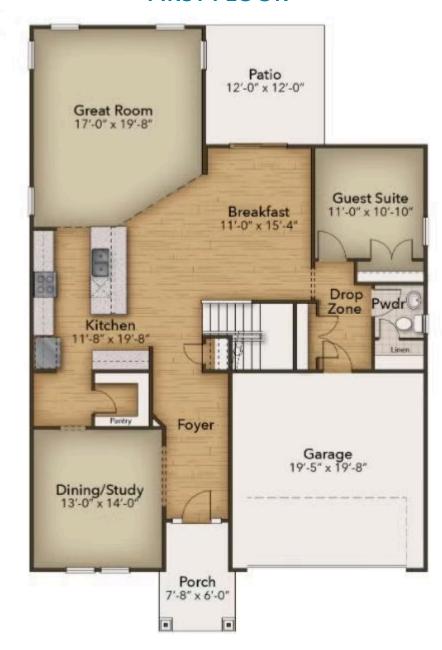

## From \$469,900

Discover the luxurious living experience of The Mangrove model! With a generous 3,349 square feet, this home offers ample space for every member of your family. Choose from up to five bedrooms and three full baths to customize the layout to your liking. The main level provides essential living areas, including a gourmet kitchen option with extended counter and cabinet space, a butler's pantry for extra storage, and the option to add a shower to create a full bath next to the guest suite. Upstairs, enjoy an Owner's Suite with dual closets and a spa-like bath for your peaceful retreat. Three additional bedrooms, plus a loft/sitting area/5th bedroom, ensure everyone has their own space. Explore the interactive floor plan to personalize your dream home today!

## **FIRST FLOOR**

**CONTACT US** 757-550-2617

**WWW.CHESHOMES.COM** 