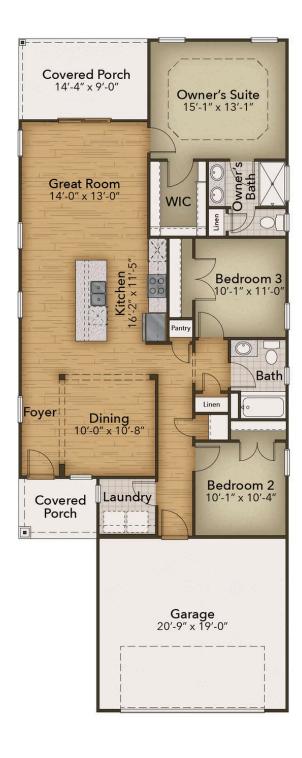

## From \$344,900

The Orchid plan offers the comforts of your home in a cozy package, complete with all the thoughtful details you would expect in a home from Chesapeake Homes. This home offers 1,438 square feet of living space complete with a secondary bedroom and flex space. Living is easy in The Orchid's open concept single floor living space. The rear covered porch can become an extension of your great room, with the sliding glass doors that will lead you outside to enjoy the seasonal weather year-round. The great room, open kitchen and dining area flow seamlessly from one room to the next. And with the option to upgrade your kitchen space with optional double wall ovens and a large center island, your gourmet kitchen will truly enhance the heart of the home. And finally, delight in the architectural details that will set your home apart with beautifully proportioned windows and trim work that quietly impress. The Orchid could be exactly what you are looking for in you next home. Schedule your appointment today!

3 Bedrooms

2.0 Bathrooms

1,483 Sq.Ft.

1 Stories

2 Car Garage

**CONTACT US** 757-550-2617

**WWW.CHESHOMES.COM** 

**CONTACT US** 757-550-2617