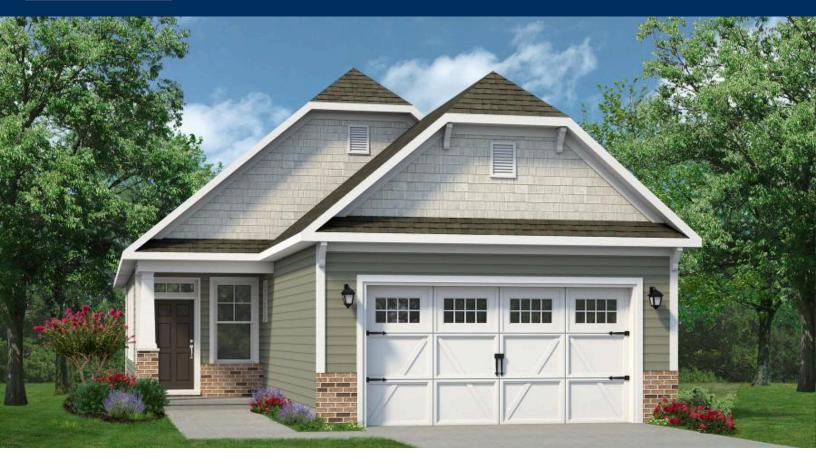

## The Orchid TRADITIONS AT CAROLINA FOREST

## From \$344,900

The Orchid plan offers the comforts of your home in a cozy package, complete with all the thoughtful details you would expect in a home from Chesapeake Homes. This home offers 1,438 square feet of living space complete with a secondary bedroom and flex space. Living is easy in The Orchid's open concept single floor living space. The rear covered porch can become an extension of your great room, with the sliding glass doors that will lead you outside to enjoy the seasonal weather year-round. The great room, open kitchen and dining area flow seamlessly from one room to the next. And with the option to upgrade your kitchen space with optional double wall ovens and a large center island, your gourmet kitchen will truly enhance the heart of the home. And finally, delight in the architectural details that will set your home apart with beautifully proportioned windows and trim work that quietly impress. The Orchid could be exactly what you are looking for in you next home. Schedule your appointment today!