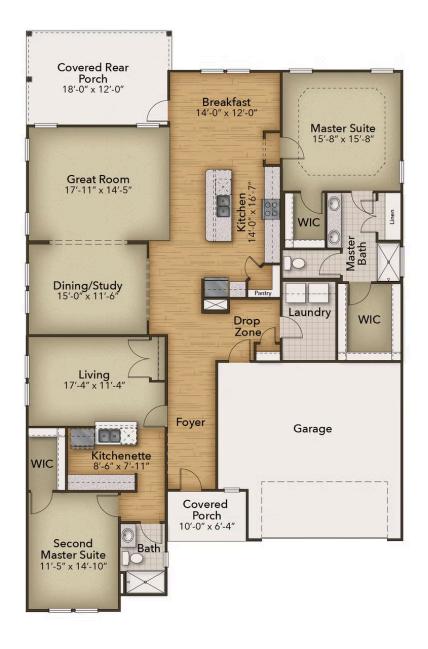

## From \$454,900

Experience the coastal-inspired luxury of the Seashore. This stunning home offers almost 2,300 square feet of beautifully designed features on the first floor. Step inside from the covered front porch and be greeted by a charming foyer with the option of a tray ceiling. The spacious drop zone area is perfect for keeping your belongings organized. Discover a private Multi-Generational suite, complete with a cozy living room and kitchen for your enjoyment. The generous owner's suite provides ample space for relaxation, with a full owner's bath and the option of a laundry closet. This is a space you can truly make your own. Just beyond the private suite, you'll find a versatile dining area or fun card and craft room. Choose to add an intricate coffer ceiling or beautiful barn doors across from optional built-in cabinets. Create an intimate great room with a tray ceiling or gas fireplace. The kitchen is a chef's dream, featuring a large gourmet island for additional seating and plenty of counter space for entertaining. The Seashore owner's suite offers a huge walk-in closet and a stunning owner's bath with multiple options for a ...

3 Bedrooms

2.0 Bathrooms

2,336 Sq.Ft.

1 Stories

2 Car Garage

**CONTACT US** 757-550-2617

**WWW.CHESHOMES.COM** 

**CONTACT US** 757-550-2617