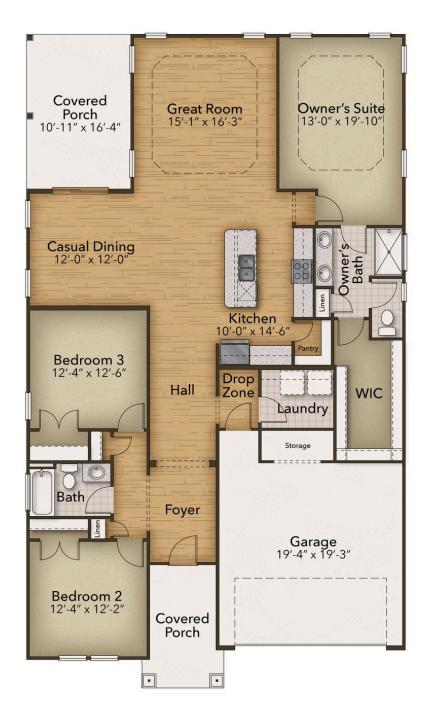

## From \$404,900

Introducing the Shorebreak - the ultimate coastal-inspired retreat that combines outdoor living with a beautiful interior. Lose the shoes, unwind, and get ready for some serious relaxation! With its spacious layout, the Shorebreak offers up to four bedrooms, three bathrooms, and even an optional second floor above a two-car garage. Step inside and be captivated by the open kitchen, dining, and great room area, all seamlessly connected. Slide open the glass doors and step onto the inviting 179-square-foot covered porch - perfect for warm summer nights and gatherings with friends. Personalize your space with an array of options, including a gourmet island, tray ceiling, sunroom, and even customizable fireplace locations. Whether you need ample counter space, extra seating, or a cozy spot for intimate conversations, this model has it all. Unwind in the stunning master suite featuring a tray ceiling, an enormous walk-in closet, a double vanity, and the choice of a seated shower or deep soaking tub. Need more space? Opt for a second floor with options like a fourth bedroom, loft, unfinished storage area, or additional full bathroom. It's the perfect space for guests, storage, or even ...

3 Bedrooms

2.0 Bathrooms

1,938 Sq.Ft.

2 Car Garage

**CONTACT US** 757-550-2617

**WWW.CHESHOMES.COM** 

**CONTACT US** 757-550-2617

**WWW.CHESHOMES.COM** 