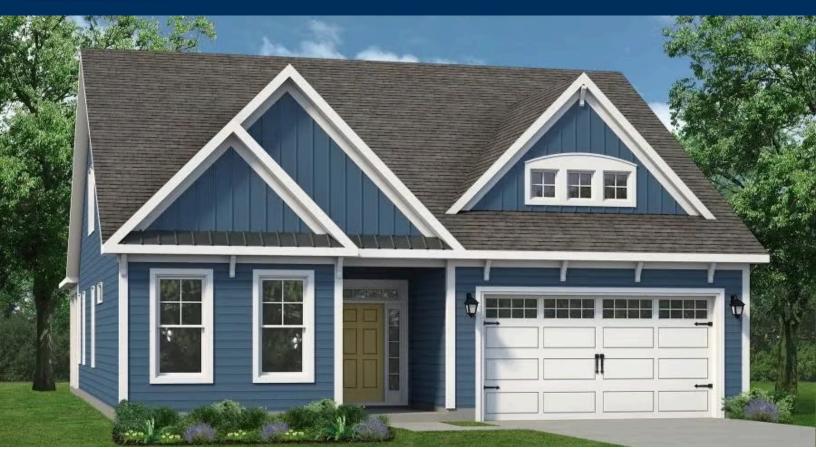

## The Shorebreak TRADITIONS AT CAROLINA FOREST

## From \$404,900

Introducing the Shorebreak - the ultimate coastal-inspired retreat that combines outdoor living with a beautiful interior. Lose the shoes, unwind, and get ready for some serious relaxation! With its spacious layout, the Shorebreak offers up to four bedrooms, three bathrooms, and even an optional second floor above a two-car garage. Step inside and be captivated by the open kitchen, dining, and great room area, all seamlessly connected. Slide open the glass doors and step onto the inviting 179-square-foot covered porch - perfect for warm summer nights and gatherings with friends. Personalize your space with an array of options, including a gourmet island, tray ceiling, sunroom, and even customizable fireplace locations. Whether you need ample counter space, extra seating, or a cozy spot for intimate conversations, this model has it all. Unwind in the stunning master suite featuring a tray ceiling, an enormous walk-in closet, a double vanity, and the choice of a seated shower or deep soaking tub. Need more space? Opt for a second floor with options like a fourth bedroom, loft, unfinished storage area, or additional full bathroom. It's the perfect space for guests, storage, or even ...