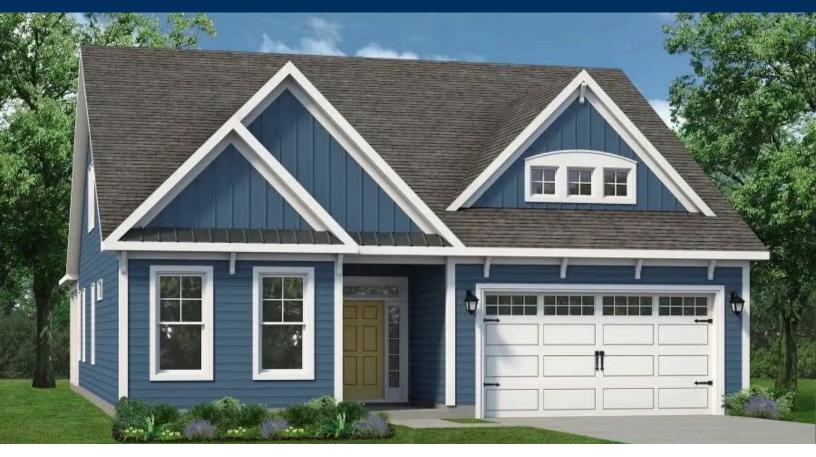

# From \$404,900

Introducing the Shorebreak - the ultimate coastal-inspired retreat that combines outdoor living with a beautiful interior. Lose the shoes, unwind, and get ready for some serious relaxation! With its spacious layout, the Shorebreak offers up to four bedrooms, three bathrooms, and even an optional second floor above a two-car garage. Step inside and be captivated by the open kitchen, dining, and great room area, all seamlessly connected. Slide open the glass doors and step onto the inviting 179-square-foot covered porch - perfect for warm summer nights and gatherings with friends. Personalize your space with an array of options, including a gourmet island, tray ceiling, sunroom, and even customizable fireplace locations. Whether you need ample counter space, extra seating, or a cozy spot for intimate conversations, this model has it all. Unwind in the stunning master suite featuring a tray ceiling, an enormous walk-in closet, a double vanity, and the choice of a seated shower or deep soaking tub. Need more space? Opt for a second floor with options like a fourth bedroom, loft, unfinished storage area, or additional full bathroom. It's the perfect space for guests, storage, or even ...