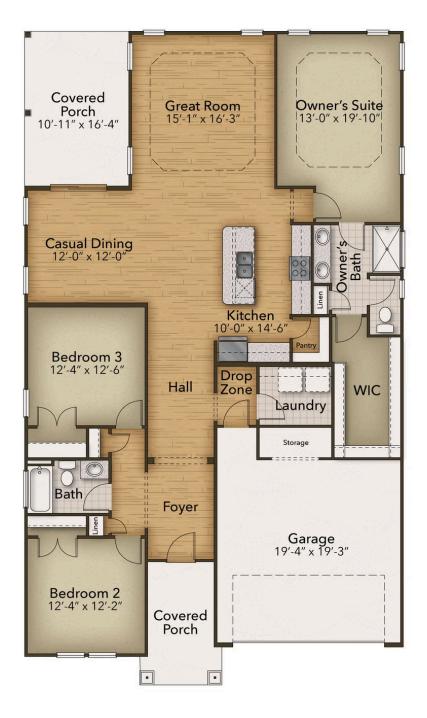

# From \$404,900

Introducing the Shorebreak - the ultimate coastal-inspired retreat that combines outdoor living with a beautiful interior. Lose the shoes, unwind, and get ready for some serious relaxation! With its spacious layout, the Shorebreak offers up to four bedrooms, three bathrooms, and even an optional second floor above a two-car garage. Step inside and be captivated by the open kitchen, dining, and great room area, all seamlessly connected. Slide open the glass doors and step onto the inviting 179-square-foot covered porch - perfect for warm summer nights and gatherings with friends. Personalize your space with an array of options, including a gourmet island, tray ceiling, sunroom, and even customizable fireplace locations. Whether you need ample counter space, extra seating, or a cozy spot for intimate conversations, this model has it all. Unwind in the stunning master suite featuring a tray ceiling, an enormous walk-in closet, a double vanity, and the choice of a seated shower or deep soaking tub. Need more space? Opt for a second floor with options like a fourth bedroom, loft, unfinished storage area, or additional full bathroom. It's the perfect space for guests, storage, or even ...