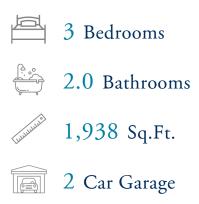

# From \$404,900

Introducing the Shorebreak - the ultimate coastal-inspired retreat that combines outdoor living with a beautiful interior. Lose the shoes, unwind, and get ready for some serious relaxation! With its spacious layout, the Shorebreak offers up to four bedrooms, three bathrooms, and even an optional second floor above a two-car garage. Step inside and be captivated by the open kitchen, dining, and great room area, all seamlessly connected. Slide open the glass doors and step onto the inviting 179-square-foot covered porch - perfect for warm summer nights and gatherings with friends. Personalize your space with an array of options, including a gourmet island, tray ceiling, sunroom, and even customizable fireplace locations. Whether you need ample counter space, extra seating, or a cozy spot for intimate conversations, this model has it all. Unwind in the stunning master suite featuring a tray ceiling, an enormous walk-in closet, a double vanity, and the choice of a seated shower or deep soaking tub. Need more space? Opt for a second floor with options like a fourth bedroom, loft, unfinished storage area, or additional full bathroom. It's the perfect space for guests, storage, or even ...