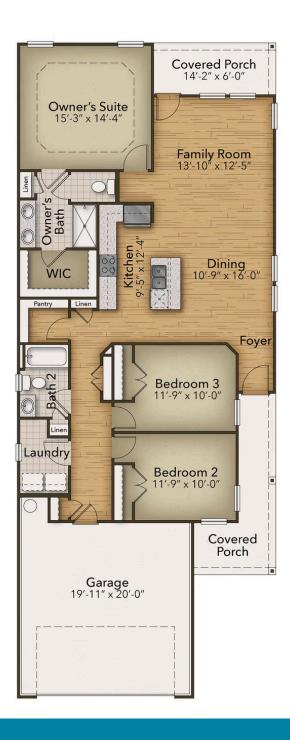

## From \$349,900

The Sunflower model is a bright and cheery home with over 1,500 square feet. This cozy floorplan combines comfort and efficiency seamlessly. Step into the great room with an open kitchen and family room from the covered porch. A spacious pantry behind the kitchen leads to a hallway with a convenient laundry room and access to the two-car garage. Two bedrooms and a full bathroom offer privacy away from the Owner's Suite. Enjoy beautiful sunsets from the rear covered porch off the family room. The Owner's Suite is a private oasis with a generous bath and large walk-in closet. There are endless opportunities for upgrades in the Sunflower to make it everything you want and need! Make The Sunflower your ideal home.

## **FIRST FLOOR**

**CONTACT US** 757-550-2617

**WWW.CHESHOMES.COM** 