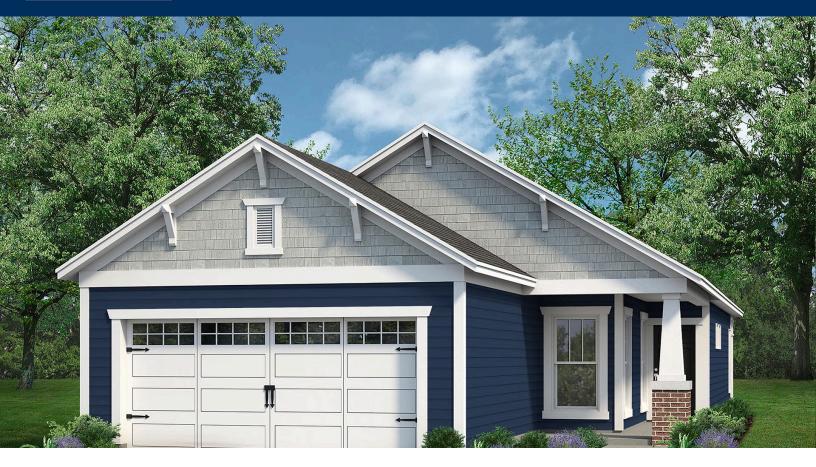

## The Sunflower TRADITIONS AT CAROLINA FOREST

## From \$349,900

The Sunflower model is a bright and cheery home with over 1,500 square feet. This cozy floorplan combines comfort and efficiency seamlessly. Step into the great room with an open kitchen and family room from the covered porch. A spacious pantry behind the kitchen leads to a hallway with a convenient laundry room and access to the two-car garage. Two bedrooms and a full bathroom offer privacy away from the Owner's Suite. Enjoy beautiful sunsets from the rear covered porch off the family room. The Owner's Suite is a private oasis with a generous bath and large walk-in closet. There are endless opportunities for upgrades in the Sunflower to make it everything you want and need! Make The Sunflower your ideal home.

3 Bedrooms

2.0 Bathrooms

1,510 Sq.Ft.

1 Stories

2 Car Garage

**CONTACT US** 757-550-2617

WWW.CHESHOMES.COM