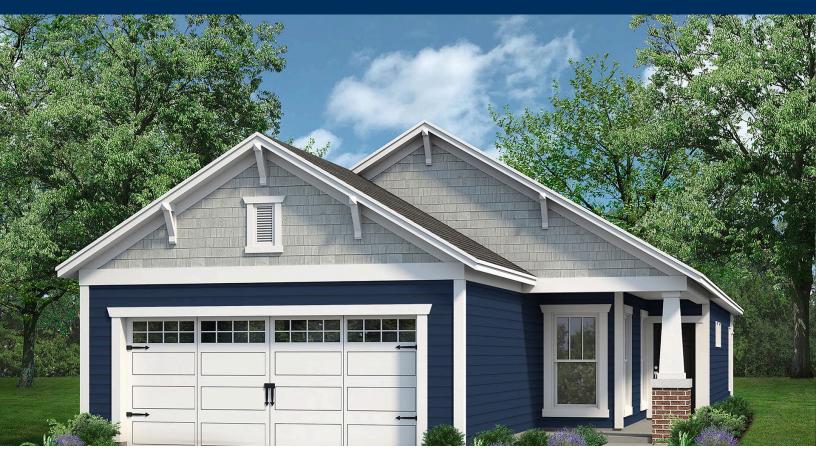

# From \$349,900

The Sunflower model is a bright and cheery home with over 1,500 square feet. This cozy floorplan combines comfort and efficiency seamlessly. Step into the great room with an open kitchen and family room from the covered porch. A spacious pantry behind the kitchen leads to a hallway with a convenient laundry room and access to the two-car garage. Two bedrooms and a full bathroom offer privacy away from the Owner's Suite. Enjoy beautiful sunsets from the rear covered porch off the family room. The Owner's Suite is a private oasis with a generous bath and large walk-in closet.There are endless opportunities for upgrades in the Sunflower to make it everything you want and need! Make The Sunflower your ideal home.