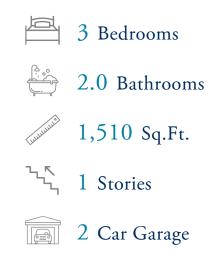

# From \$349,900

The Sunflower model is a bright and cheery home with over 1,500 square feet. This cozy floorplan combines comfort and efficiency seamlessly. Step into the great room with an open kitchen and family room from the covered porch. A spacious pantry behind the kitchen leads to a hallway with a convenient laundry room and access to the two-car garage. Two bedrooms and a full bathroom offer privacy away from the Owner's Suite. Enjoy beautiful sunsets from the rear covered porch off the family room. The Owner's Suite is a private oasis with a generous bath and large walk-in closet.There are endless opportunities for upgrades in the Sunflower to make it everything you want and need! Make The Sunflower your ideal home.