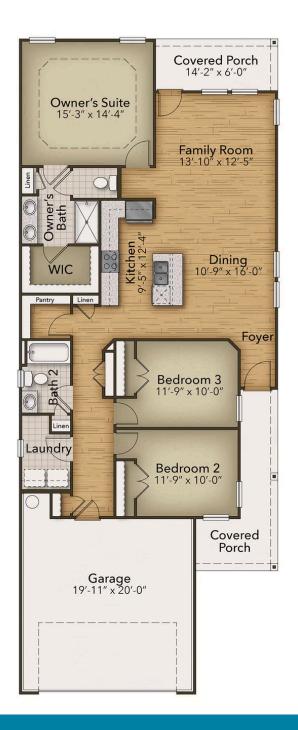

## **FIRST FLOOR**

# From \$349,900

The Sunflower model is a bright and cheery home with over 1,500 square feet. This cozy floorplan combines comfort and efficiency seamlessly. Step into the great room with an open kitchen and family room from the covered porch. A spacious pantry behind the kitchen leads to a hallway with a convenient laundry room and access to the two-car garage. Two bedrooms and a full bathroom offer privacy away from the Owner's Suite. Enjoy beautiful sunsets from the rear covered porch off the family room. The Owner's Suite is a private oasis with a generous bath and large walk-in closet.There are endless opportunities for upgrades in the Sunflower to make it everything you want and need! Make The Sunflower your ideal home.