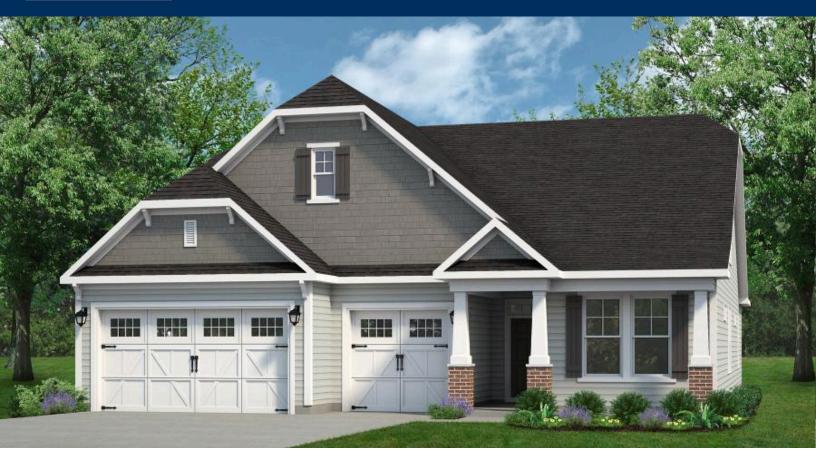

## From \$474,900

Welcome to the Surfrider plan! Experience the perfect blend of comfort and sophistication in this cozy package by Chesapeake Homes. With 2,326 square feet of living space, you'll have plenty of room to call your own. Imagine a first-floor living space that effortlessly connects the great room, open kitchen, and dining area - making everyday living a breeze. Step outside onto the rear-covered porch through the sliding glass doors, and enjoy the beauty of every season. Upgrade your kitchen to a gourmet paradise with optional double wall ovens and a spacious center island - perfect for hosting unforgettable meals. And let's not forget about the stunning architectural details, from beautifully proportioned windows to elegant trim work, that will make your home truly stand out. Step into luxury and relaxation in the Owner's suite! Discover your very own oasis, complete with a spa-like private bath and a walk-in closet that's bigger than your wildest dreams. Get ready to pamper yourself in style! Expand your living space with a stunning optional second floor! Choose a spacious loft and unfinished storage area for endless possibilities. Or create a cozy and secluded sanctuary for ...

## **ELEVATION A**

**CONTACT US** 757-550-2617

**WWW.CHESHOMES.COM** 