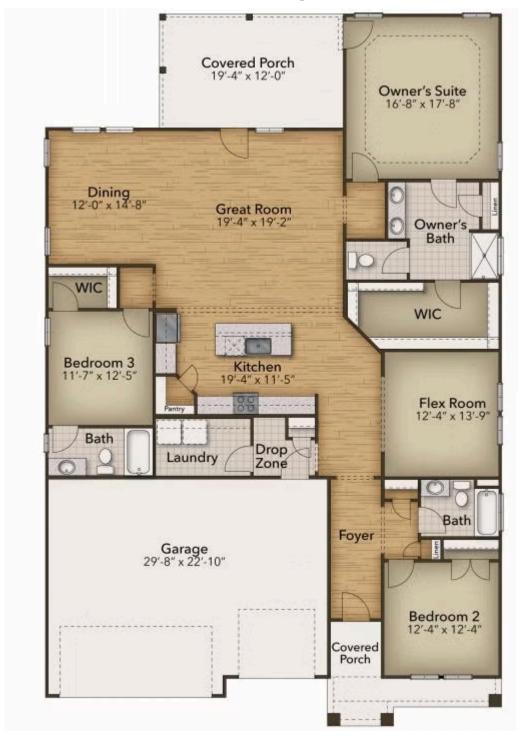

## From \$474,900

Welcome to the Surfrider plan! Experience the perfect blend of comfort and sophistication in this cozy package by Chesapeake Homes. With 2,326 square feet of living space, you'll have plenty of room to call your own. Imagine a first-floor living space that effortlessly connects the great room, open kitchen, and dining area - making everyday living a breeze. Step outside onto the rear-covered porch through the sliding glass doors, and enjoy the beauty of every season. Upgrade your kitchen to a gourmet paradise with optional double wall ovens and a spacious center island - perfect for hosting unforgettable meals. And let's not forget about the stunning architectural details, from beautifully proportioned windows to elegant trim work, that will make your home truly stand out. Step into luxury and relaxation in the Owner's suite! Discover your very own oasis, complete with a spa-like private bath and a walk-in closet that's bigger than your wildest dreams. Get ready to pamper yourself in style! Expand your living space with a stunning optional second floor! Choose a spacious loft and unfinished storage area for endless possibilities. Or create a cozy and secluded sanctuary for ...

3 Bedrooms

3.0 Bathrooms

2,326 Sq.Ft.

1 Stories

3 Car Garage

**CONTACT US** 757-550-2617

**WWW.CHESHOMES.COM** 