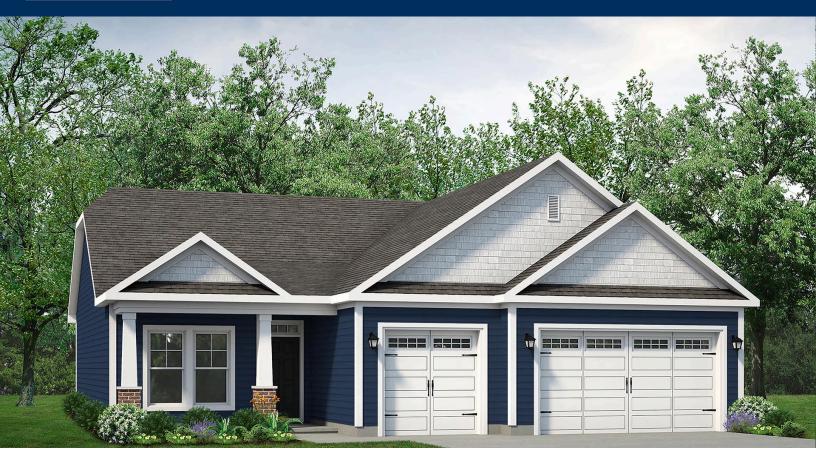

## The Wave Crest TRADITIONS AT CAROLINA FOREST

## From \$434,900

Introducing the Wave Crest - the perfect blend of space and style in a floor plan. Imagine yourself starting your day in a beautiful home with a three-car garage and a charming covered front porch. Step inside and be greeted by an impressive foyer and a study on your left. The heart of the home showcases a spacious dining room that flows seamlessly into a thoughtfully designed kitchen. This kitchen offers ample counter space, storage, and a walk-in pantry. Entertaining and relaxing is made easy with the open floor plan of this stunning residence. The Great Room and breakfast nook, just beyond the kitchen, provide the ideal setting. And when it's time to unwind, you can enjoy breathtaking South Carolina sunsets from your covered rear porch while grilling out or simply enjoying the gentle ocean breeze. The front of the home features two Bedrooms with walk-in closets and a full bathroom. Plus, there's a convenient drop zone for your beach gear next to the pass-through laundry room. Last but certainly not least, the Owner's suite bedroom is a luxurious retreat with a tray ceiling and a huge walk-in closet. The ...