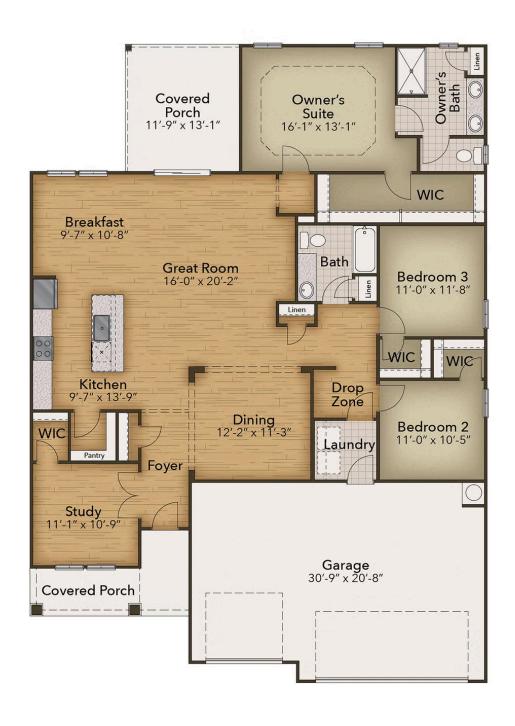

## From \$434,900

Introducing the Wave Crest - the perfect blend of space and style in a floor plan. Imagine yourself starting your day in a beautiful home with a three-car garage and a charming covered front porch. Step inside and be greeted by an impressive foyer and a study on your left. The heart of the home showcases a spacious dining room that flows seamlessly into a thoughtfully designed kitchen. This kitchen offers ample counter space, storage, and a walk-in pantry. Entertaining and relaxing is made easy with the open floor plan of this stunning residence. The Great Room and breakfast nook, just beyond the kitchen, provide the ideal setting. And when it's time to unwind, you can enjoy breathtaking South Carolina sunsets from your covered rear porch while grilling out or simply enjoying the gentle ocean breeze. The front of the home features two Bedrooms with walk-in closets and a full bathroom. Plus, there's a convenient drop zone for your beach gear next to the pass-through laundry room. Last but certainly not least, the Owner's suite bedroom is a luxurious retreat with a tray ceiling and a huge walk-in closet. The ...

3 Bedrooms

2.0 Bathrooms

2,046 Sq.Ft.

1 Stories

2 Car Garage

**CONTACT US** 757-550-2617

**WWW.CHESHOMES.COM** 

**CONTACT US** 757-550-2617