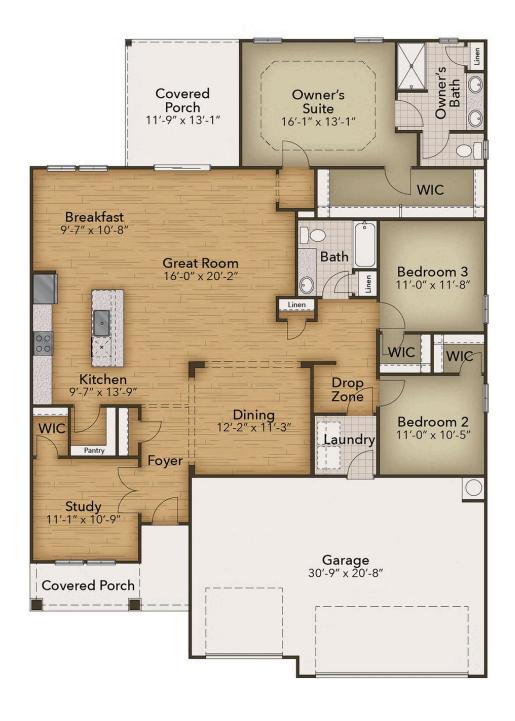

## From \$434,900

Introducing the Wave Crest - the perfect blend of space and style in a floor plan. Imagine yourself starting your day in a beautiful home with a three-car garage and a charming covered front porch. Step inside and be greeted by an impressive foyer and a study on your left. The heart of the home showcases a spacious dining room that flows seamlessly into a thoughtfully designed kitchen. This kitchen offers ample counter space, storage, and a walk-in pantry. Entertaining and relaxing is made easy with the open floor plan of this stunning residence. The Great Room and breakfast nook, just beyond the kitchen, provide the ideal setting. And when it's time to unwind, you can enjoy breathtaking South Carolina sunsets from your covered rear porch while grilling out or simply enjoying the gentle ocean breeze. The front of the home features two Bedrooms with walk-in closets and a full bathroom. Plus, there's a convenient drop zone for your beach gear next to the pass-through laundry room. Last but certainly not least, the Owner's suite bedroom is a luxurious retreat with a tray ceiling and a huge walk-in closet. The ...