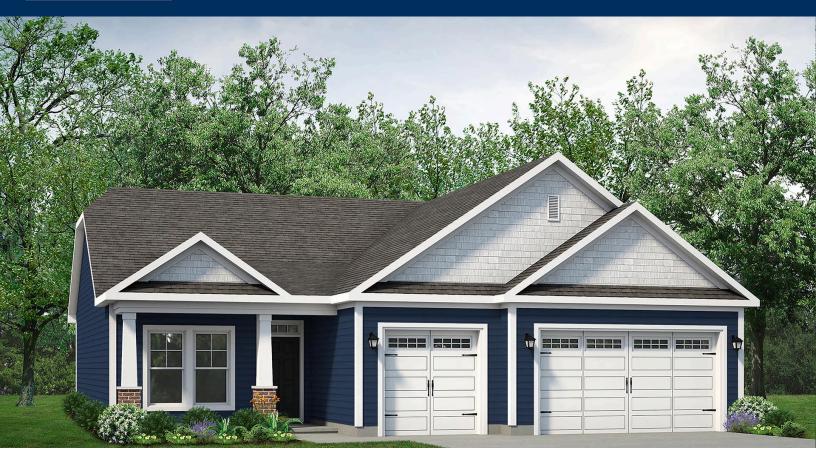

## From \$434,900

Introducing the Wave Crest - the perfect blend of space and style in a floor plan. Imagine yourself starting your day in a beautiful home with a three-car garage and a charming covered front porch. Step inside and be greeted by an impressive foyer and a study on your left. The heart of the home showcases a spacious dining room that flows seamlessly into a thoughtfully designed kitchen. This kitchen offers ample counter space, storage, and a walk-in pantry. Entertaining and relaxing is made easy with the open floor plan of this stunning residence. The Great Room and breakfast nook, just beyond the kitchen, provide the ideal setting. And when it's time to unwind, you can enjoy breathtaking South Carolina sunsets from your covered rear porch while grilling out or simply enjoying the gentle ocean breeze. The front of the home features two Bedrooms with walk-in closets and a full bathroom. Plus, there's a convenient drop zone for your beach gear next to the pass-through laundry room. Last but certainly not least, the Owner's suite bedroom is a luxurious retreat with a tray ceiling and a huge walk-in closet. The ...