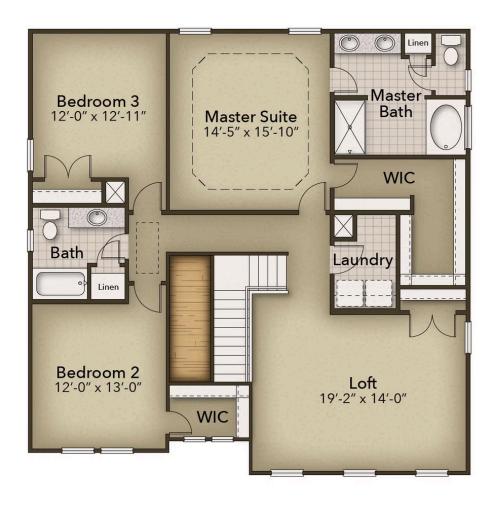

## From \$429,900

Welcome to the Waverunner plan, offering 2,666 square feet of versatile living space for busy families and weekend loungers alike. This home features four bedrooms and a spacious open-concept kitchen and great room, complete with a kitchen island and breakfast nook. Step outside onto the patio or optional covered rear porch to savor your morning coffee in style. Upstairs, discover a vast loft area perfect for a media room, playroom, or workout space. Customize your kitchen with our gourmet island option or add French doors to the dining room for a touch of elegance. The luxurious Owner's Suite boasts tray ceilings, an L-shaped walk-in closet, and a double sink vanity for added convenience. Additional features include two generously sized bedrooms, a full bath with optional double sinks, and the possibility of upgrading the owner's suite bathroom to include a standalone tub with the deluxe package. Make this home your own by adding a sunroom to one of the bedrooms - because living in the Waverunner means coming home to pure relaxation every Friday night.

4 Bedrooms

2.5 Bathrooms

2,666 Sq.Ft.

2 Stories

2 Car Garage

**CONTACT US** 757-550-2617

**WWW.CHESHOMES.COM** 

**CONTACT US** 757-550-2617