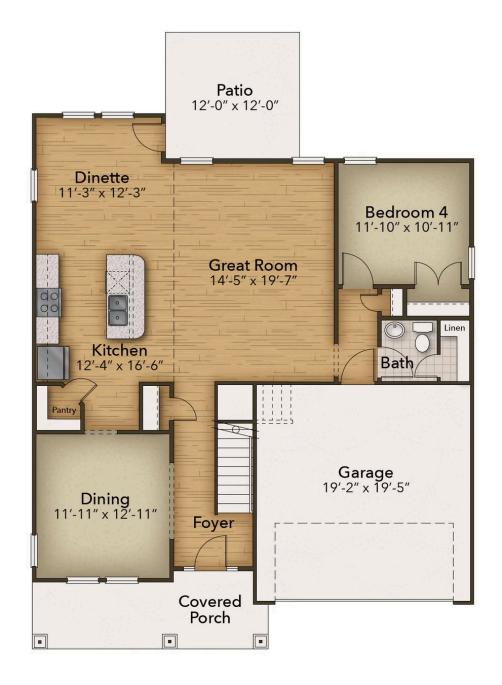

## From \$429,900

Welcome to the Waverunner plan, offering 2,666 square feet of versatile living space for busy families and weekend loungers alike. This home features four bedrooms and a spacious open-concept kitchen and great room, complete with a kitchen island and breakfast nook. Step outside onto the patio or optional covered rear porch to savor your morning coffee in style. Upstairs, discover a vast loft area perfect for a media room, playroom, or workout space. Customize your kitchen with our gourmet island option or add French doors to the dining room for a touch of elegance. The luxurious Owner's Suite boasts tray ceilings, an L-shaped walk-in closet, and a double sink vanity for added convenience. Additional features include two generously sized bedrooms, a full bath with optional double sinks, and the possibility of upgrading the owner's suite bathroom to include a standalone tub with the deluxe package. Make this home your own by adding a sunroom to one of the bedrooms - because living in the Waverunner means coming home to pure relaxation every Friday night.

4 Bedrooms

2.5 Bathrooms

2,666 Sq.Ft.

2 Stories

2 Car Garage

**CONTACT US** 757-550-2617

**WWW.CHESHOMES.COM** 

**CONTACT US** 757-550-2617