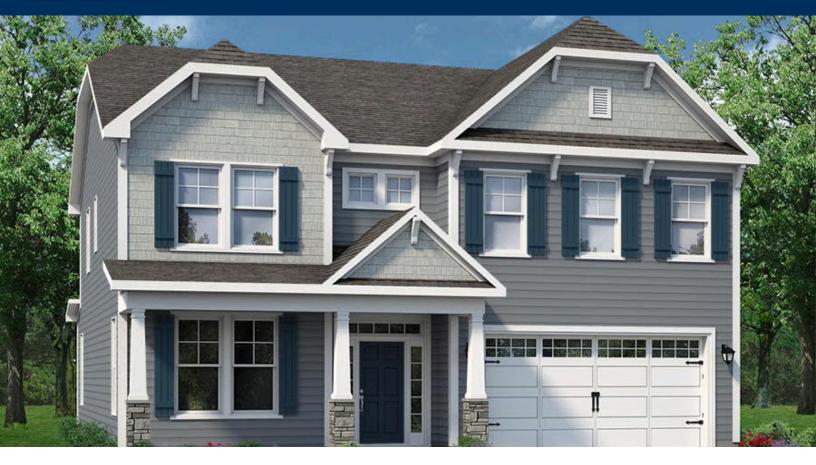

## The Waverunner TRADITIONS AT CAROLINA FOREST

## From \$429,900

Welcome to the Waverunner plan, offering 2,666 square feet of versatile living space for busy families and weekend loungers alike. This home features four bedrooms and a spacious open-concept kitchen and great room, complete with a kitchen island and breakfast nook. Step outside onto the patio or optional covered rear porch to savor your morning coffee in style. Upstairs, discover a vast loft area perfect for a media room, playroom, or workout space. Customize your kitchen with our gourmet island option or add French doors to the dining room for a touch of elegance. The luxurious Owner's Suite boasts tray ceilings, an L-shaped walk-in closet, and a double sink vanity for added convenience. Additional features include two generously sized bedrooms, a full bath with optional double sinks, and the possibility of upgrading the owner's suite bathroom to include a standalone tub with the deluxe package. Make this home your own by adding a sunroom to one of the bedrooms - because living in the Waverunner means coming home to pure relaxation every Friday night.