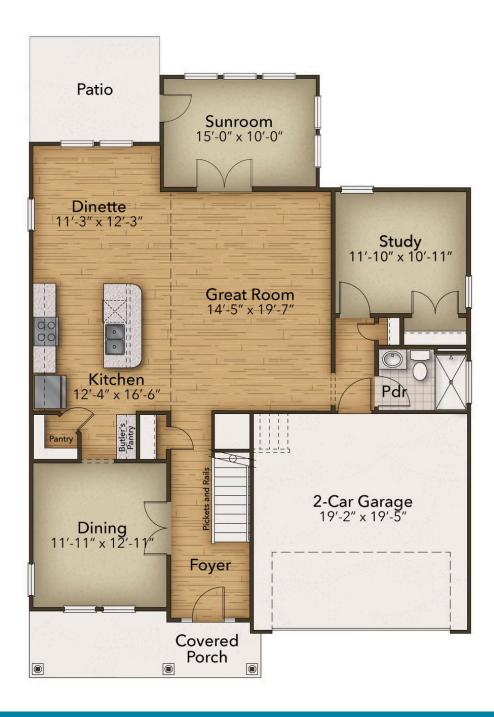

## **FIRST FLOOR**

**CONTACT US** 757-550-2617

**WWW.CHESHOMES.COM** 

## The Waverunner Floor Plan

Inspired by the natural beauty of the surrounding area, the Waverunner offers three bedrooms and two and a half baths within nearly 2,700 square feet. This two-story model includes a first-floor bedroom, an enormous kitchen, outdoor living areas, a loft, and ample storage space. Wide, open space connects the great room, casual dining, and extensive kitchen. Prepare meals on a large kitchen island with a view of your optional covered porch outside. A formal dining room offers an optional set of French doors perfect for intimate dinners or holiday gatherings. Beyond the great room, accompanied by a full bath, find a first-floor bedroom with a walk-in closet ideal for visiting relatives or an in-law suite. Fully enjoy the beauty of the coastal region with the addition of a covered porch or sunroom. Upstairs, the owner's bedroom features an enormous walk-in closet accompanied by an indulgent owner's bath with multiple options for a deluxe seated shower or enclosed toilet area. Find a personal sanctuary with plenty of natural light and open space. The second floor also provides a large flex space with a wide loft. Easily imagine a media room or recreational ...