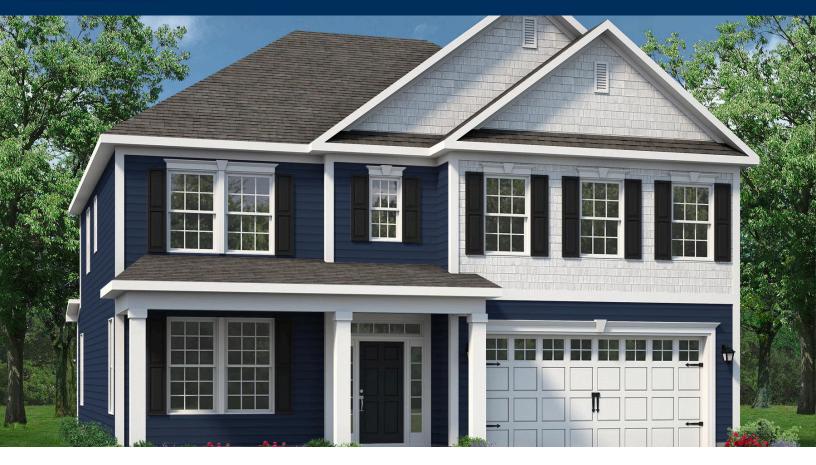

## The Waverunner Floor Plan

Inspired by the natural beauty of the surrounding area, the Waverunner offers three bedrooms and two and a half baths within nearly 2,700 square feet. This two-story model includes a first-floor bedroom, an enormous kitchen, outdoor living areas, a loft, and ample storage space. Wide, open space connects the great room, casual dining, and extensive kitchen. Prepare meals on a large kitchen island with a view of your optional covered porch outside. A formal dining room offers an optional set of French doors perfect for intimate dinners or holiday gatherings. Beyond the great room, accompanied by a full bath, find a first-floor bedroom with a walk-in closet ideal for visiting relatives or an in-law suite. Fully enjoy the beauty of the coastal region with the addition of a covered porch or sunroom. Upstairs, the owner's bedroom features an enormous walk-in closet accompanied by an indulgent owner's bath with multiple options for a deluxe seated shower or enclosed toilet area. Find a personal sanctuary with plenty of natural light and open space. The second floor also provides a large flex space with a wide loft. Easily imagine a media room or recreational ...

\$601,689

4 Bedrooms

3.5 Bathrooms

2,666 Sq.Ft.

2 Stories

2 Car Garage

**CONTACT US** 757-550-2617

**WWW.CHESHOMES.COM** 