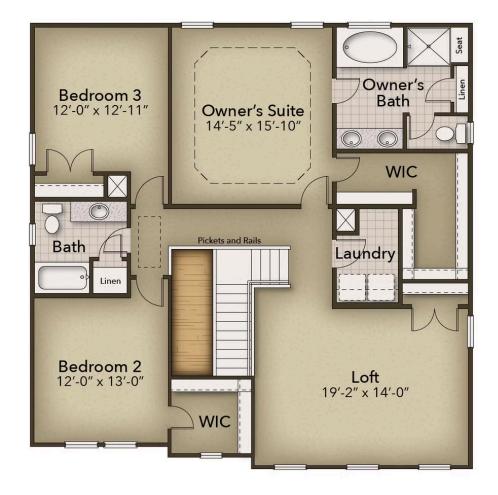

## **SECOND FLOOR**

**CONTACT US** 757-550-2617

**WWW.CHESHOMES.COM** 

## The Waverunner Floor Plan

Inspired by the natural beauty of the surrounding area, the Waverunner offers three bedrooms and two and a half baths within nearly 2,700 square feet. This two-story model includes a first-floor bedroom, an enormous kitchen, outdoor living areas, a loft, and ample storage space. Wide, open space connects the great room, casual dining, and extensive kitchen. Prepare meals on a large kitchen island with a view of your optional covered porch outside. A formal dining room offers an optional set of French doors perfect for intimate dinners or holiday gatherings. Beyond the great room, accompanied by a full bath, find a first-floor bedroom with a walk-in closet ideal for visiting relatives or an in-law suite. Fully enjoy the beauty of the coastal region with the addition of a covered porch or sunroom. Upstairs, the owner's bedroom features an enormous walk-in closet accompanied by an indulgent owner's bath with multiple options for a deluxe seated shower or enclosed toilet area. Find a personal sanctuary with plenty of natural light and open space. The second floor also provides a large flex space with a wide loft. Easily imagine a media room or recreational ...