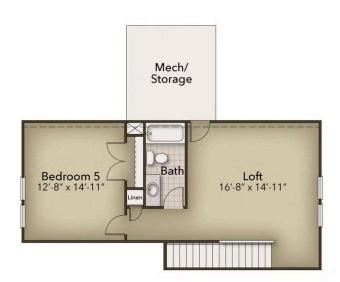

for family gatherings or just a cozy night at home. A large pantry accompanies the kitchen which offers storage and convenience. Beyond the great room, a covered porch can extend your everyday living into the outside. The Owner's suite offers a beautiful tray ceiling, an enormous walk-in closet, and a private luxurious bathroom sanctuary. Two other bedrooms, a full bathroom, and a laundry room round out this comfortable layout. Make The Poplar your home today! \*Please call our Online Sales Consultants at 843-427-0997 to learn more about this home!

\$579,900



4 Bedrooms



3.0 Bathrooms



2,204 Sq.Ft.



1 Stories



2 Car Garage

**CONTACT US** 757-550-2617

**WWW.CHESHOMES.COM** 





## **FIRST FLOOR**



**CONTACT US** 757-550-2617

**WWW.CHESHOMES.COM** 





## **SECOND FLOOR**



**CONTACT US** 757-550-2617

**WWW.CHESHOMES.COM**