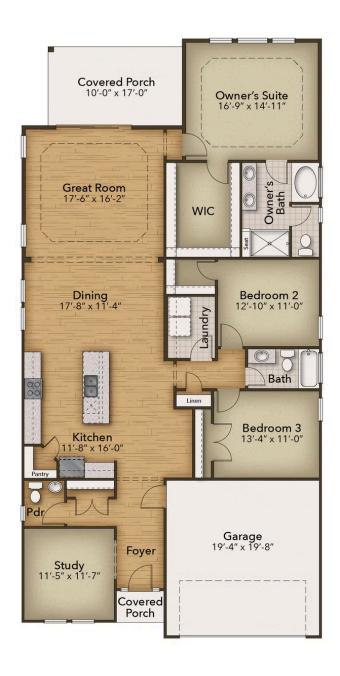

## Waterbridge Community The Poplar Floor Plan

The Poplar offers a pleasant open floorplan that begins with a stunning foyer entrance. A study is located as you enter on the right. Turn this space into an office or your personal sanctuary. A powder room is located nearby for visiting guests or a day at the home office. The kitchen, dining, and great room combine into one large open space that is ideal for family gatherings or just a cozy night at home. A large pantry accompanies the kitchen which offers storage and convenience. Beyond the great room, a covered porch can extend your everyday living into the outside. The Owner's suite offers a beautiful tray ceiling, an enormous walk-in closet, and a private luxurious bathroom sanctuary. Two other bedrooms, a full bathroom, and a laundry room round out this comfortable layout. Make The Poplar your home today! \*Please call our Online Sales Consultants at 843-427-0997 to learn more about this home!

## **FIRST FLOOR**

**CONTACT US** 757-550-2617

**WWW.CHESHOMES.COM** 