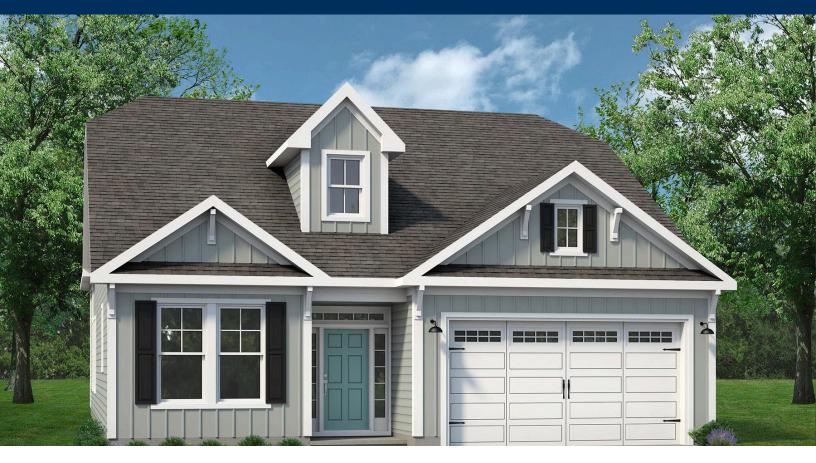

## Waterbridge Community The Poplar Floor Plan

The Poplar offers a pleasant open floorplan that begins with a stunning foyer entrance. A study is located as you enter on the right. Turn this space into an office or your personal sanctuary. A powder room is located nearby for visiting guests or a day at the home office. The kitchen, dining, and great room combine into one large open space that is ideal for family gatherings or just a cozy night at home. A large pantry accompanies the kitchen which offers storage and convenience. Beyond the great room, a covered porch can extend your everyday living into the outside. The Owner's suite offers a beautiful tray ceiling, an enormous walk-in closet, and a private luxurious bathroom sanctuary. Two other bedrooms, a full bathroom, and a laundry room round out this comfortable layout. Make The Poplar your home today! \*Please call our Online Sales Consultants at 843-427-0997 to learn more about this home!