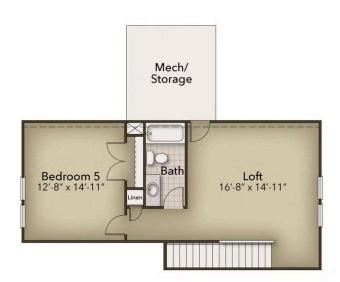

t is ideal for family gatherings or just a cozy night at home. A large pantry accompanies the kitchen which offers storage and convenience. Beyond the great room, a covered porch can extend your everyday living into the outside. The Owner's suite offers a beautiful tray ceiling, an enormous walk-in closet, and a private luxurious bathroom sanctuary. Two other bedrooms, a full bathroom, and a laundry room round out this comfortable layout. Make The Poplar your home today! \*Please call our Online Sales Consultants at 843-427-0997 to learn more about this home!



3 Bedrooms



2.5 Bathrooms



2,204 Sq.Ft.



2 Stories



2 Car Garage

**CONTACT US** 757-550-2617

**WWW.CHESHOMES.COM** 





## **FIRST FLOOR**



**CONTACT US** 757-550-2617

**WWW.CHESHOMES.COM** 





## **SECOND FLOOR**



**CONTACT US** 757-550-2617

**WWW.CHESHOMES.COM**