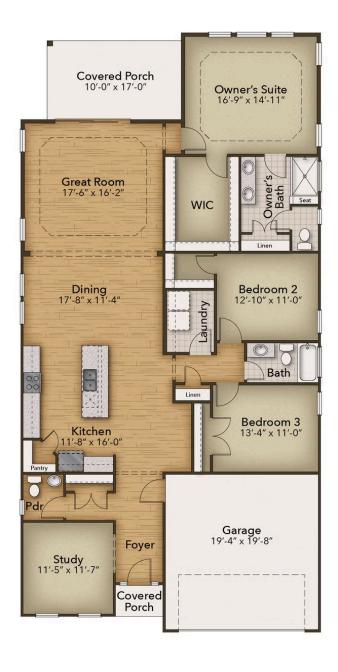

## Waterbridge Community The Poplar Floor Plan

The Poplar offers a pleasant open floorplan that begins with a stunning foyer entrance. A study is located as you enter. Turn this space into an office or your personal sanctuary. A powder room is located nearby for visiting guests or a day at the home office. The kitchen, dining, and great room combine into one large open space that is ideal for family gatherings or just a cozy night at home. A large pantry accompanies the kitchen which offers storage and convenience. Beyond the great room, a covered porch can extend your everyday living into the outside. The Owner's suite offers a beautiful tray ceiling, an enormous walk-in closet, and a private luxurious bathroom sanctuary. Two other bedrooms, a full bathroom, and a laundry room round out this comfortable layout. Make The Poplar your home today! \*Please call our Online Sales Consultants at 843-427-0997 to learn more about this home! \$549,900