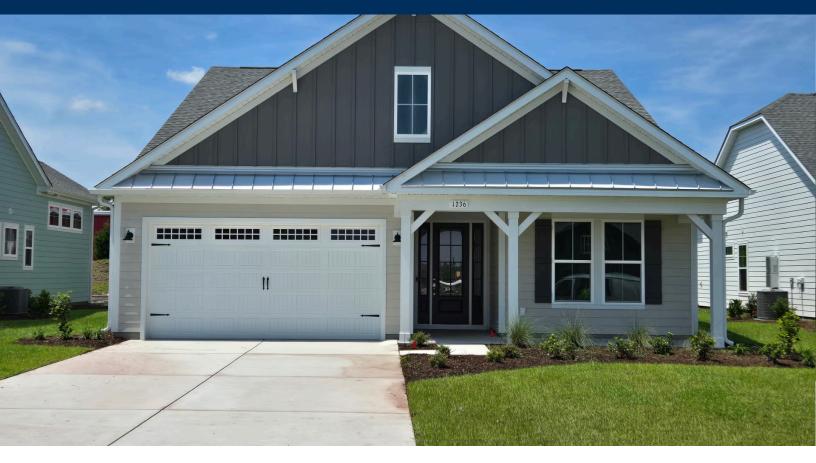

## The Goldenrod Floor Plan

Walk into the Goldenrod with nearly 2,200 square feet of first-floor coastal-inspired features. Upon entering from a large covered front porch, discover a foyer with a tray ceiling leading to a spacious wide-open living area. Two bedrooms with large closets and a full bath are located on the left with an open dining area just ahead. Enjoy an intricate coffer ceiling across. A large, gourmet island in the kitchen offers additional seating and a surplus of counter space for large dinner parties or cooking large meals. Enjoy smaller meals with an extended breakfast area looking out onto the beautiful view of your backyard. From the great room, breeze through sliding glass doors onto a large covered porch. The Goldenrod's master suite offers an enormous walk-in closet accompanied by a beautiful master bath with a deluxe seated shower. With options for personalizing this model to fit your every need, the Goldenrod is full of possibilities. Make the Goldenrod the model you call "home" today!