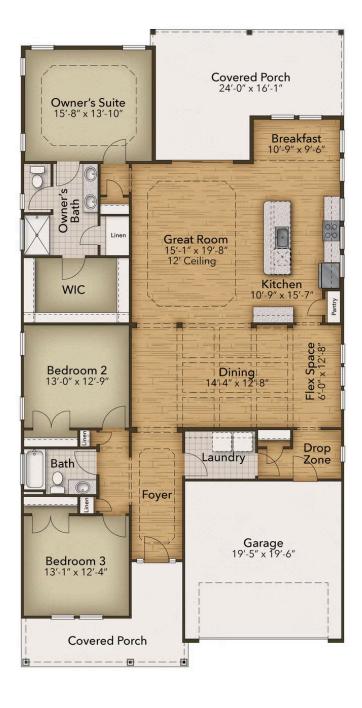

## The Goldenrod Floor Plan

Walk into the Goldenrod with nearly 2,200 square feet of first-floor coastal-inspired features. Upon entering from a large covered front porch, discover a foyer with a tray ceiling leading to a spacious wide-open living area. Two bedrooms with large closets and a full bath are located on the left with an open dining area just ahead. Enjoy an intricate coffer ceiling across. A large, gourmet island in the kitchen offers additional seating and a surplus of counter space for large dinner parties or cooking large meals. Enjoy smaller meals with an extended breakfast area looking out onto the beautiful view of your backyard. From the great room, breeze through sliding glass doors onto a large covered porch. The Goldenrod's master suite offers an enormous walk-in closet accompanied by a beautiful master bath with a deluxe seated shower. With options for personalizing this model to fit your every need, the Goldenrod is full of possibilities. Make the Goldenrod the model you call "home" today!