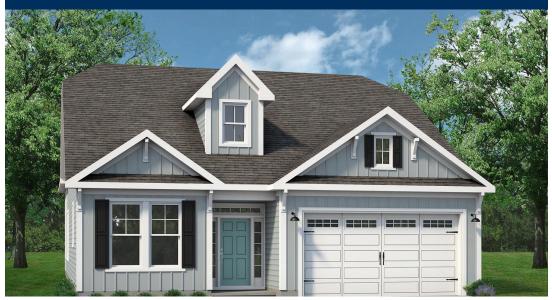

## **Waterbridge Community** The Poplar Floor Plan

The Poplar offers a pleasant open floorplan that begins with a stunning foyer entrance. A study is located as you enter on the right. Turn this space into an office or your personal sanctuary. A powder room is located nearby for visiting guests or a day at the home office. The kitchen, dining, and great room combine into one large open space that is ideal for family gatherings or just a cozy night at home. A large pantry accompanies the kitchen which offers storage and convenience. Beyond the great room, a covered porch can extend your everyday living into the outside. The Owner's suite offers a beautiful tray ceiling, an enormous walk-in closet, and a private luxurious bathroom sanctuary. Two other bedrooms, a full bathroom, and a laundry room round out this comfortable layout. Make The Poplar your home today! \*Please call our Online Sales Consultants at 843-427-0997 to learn more about this home!

\$575,962

3 Bedrooms

2.5 Bathrooms

2,204 Sq.Ft.

2 Stories

2 Car Garage