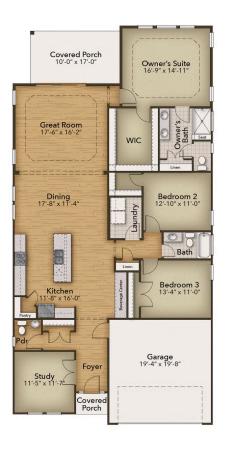

## **Waterbridge Community** The Poplar Floor Plan

The Poplar offers a pleasant open floorplan that begins with a stunning foyer entrance. A study is located as you enter on the right. Turn this space into an office or your personal sanctuary. A powder room is located nearby for visiting guests or a day at the home office. The kitchen, dining, and great room combine into one large open space that is ideal for family gatherings or just a cozy night at home. A large pantry accompanies the kitchen which offers storage and convenience. Beyond the great room, a covered porch can extend your everyday living into the outside. The Owner's suite offers a beautiful tray ceiling, an enormous walk-in closet, and a private luxurious bathroom sanctuary. Two other bedrooms, a full bathroom, and a laundry room round out this comfortable layout. Make The Poplar your home today! \*Please call our Online Sales Consultants at 843-427-0997 to learn more about this home!