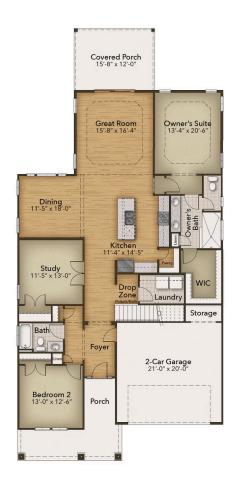

## The Newberry Floor Plan

The Newberry is the perfect balance between outdoor living space and a coastal-inspired interior, encouraging you to slip off your Flip Flops and relax. With 2244 square feet of living space, this model offers four bedrooms, three bathrooms, and a second floor with a loft, 4th bedroom, and bath. Step in from the Newberry's covered front porch to find an open kitchen, dining, and great room area. Breeze through sliding glass doors onto a 179 square foot covered porch, ideal for warm summer evenings or afternoon get-togethers. . Whether you're looking for an abundance of counter space, added seating, or a more intimate gathering area, this model's options will serve as the solution. Through the foyer, you'll find a drop zone and laundry area with options for a soaking sink, additional shelving, and a bench for seating while  $% \left\{ 1,2,\ldots,n\right\}$ you unload beach accessories or sand-filled clothes. Drop-off beach chairs in the convenient storage space just inside the garage, as well. Across from the drop zone, either add French glass doors for a study or create a third bedroom instead. Beyond the open living space, find a stunning master suite complete with ..

\$599,900

4 Bedrooms

3.0 Bathrooms

2,570 Sq.Ft.

2 Stories

2 Car Garage

**CONTACT US** 757-550-2617

WWW.CHESHOMES.COM