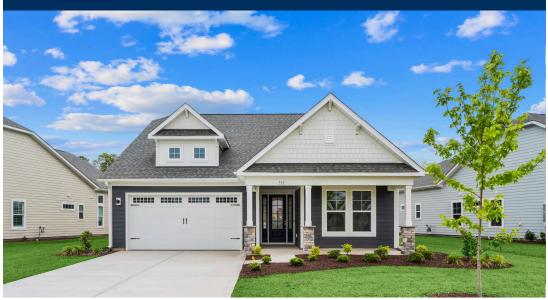

## The Newberry Floor Plan

The Newberry is the perfect balance between outdoor living space and a coastal-inspired interior, encouraging you to slip off your Flip Flops and relax. With 2244 square feet of living space, this model offers four bedrooms, three bathrooms, and a second floor with a loft, 4th bedroom, and bath. Step in from the Newberry's covered front porch to find an open kitchen, dining, and great room area. Breeze through sliding glass doors onto a 179 square foot covered porch, ideal for warm summer evenings or afternoon get-togethers. . Whether you're looking for an abundance of counter space, added seating, or a more intimate gathering area, this model's options will serve as the solution. Through the foyer, you'll find a drop zone and laundry area with options for a soaking sink, additional shelving, and a bench for seating while  $% \left\{ 1,2,\ldots,n\right\}$ you unload beach accessories or sand-filled clothes. Drop-off beach chairs in the convenient storage space just inside the garage, as well. Across from the drop zone, either add French glass doors for a study or create a third bedroom instead. Beyond the open living space, find a stunning master suite complete with ..

\$599,900

4 Bedrooms

3.0 Bathrooms

2,570 Sq.Ft.

2 Stories

2 Car Garage

**CONTACT US** 757-550-2617

WWW.CHESHOMES.COM