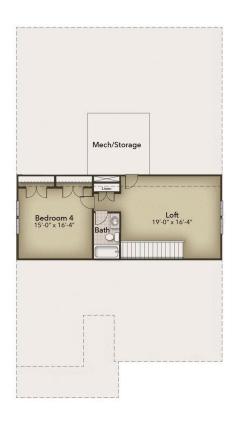

## The Newberry Floor Plan

The Newberry is the perfect balance between outdoor living space and a coastal-inspired interior, encouraging you to slip off your Flip Flops and relax. With 2244 square feet of living space, this model offers four bedrooms, three bathrooms, and a second floor with a loft, 4th bedroom, and bath. Step in from the Newberry's covered front porch to find an open kitchen, dining, and great room area. Breeze through sliding glass doors onto a 179 square foot covered porch, ideal for warm summer evenings or afternoon get-togethers. . Whether you're looking for an abundance of counter space, added seating, or a more intimate gathering area, this model's options will serve as the solution. Through the foyer, you'll find a drop zone and laundry area with options for a soaking sink, additional shelving, and a bench for seating while  $% \left\{ 1,2,\ldots,n\right\}$ you unload beach accessories or sand-filled clothes. Drop-off beach chairs in the convenient storage space just inside the garage, as well. Across from the drop zone, either add French glass doors for a study or create a third bedroom instead. Beyond the open living space, find a stunning master suite complete with ..

\$599,900

4 Bedrooms

3.0 Bathrooms

2,570 Sq.Ft.

2 Stories

2 Car Garage

**CONTACT US** 757-550-2617

WWW.CHESHOMES.COM