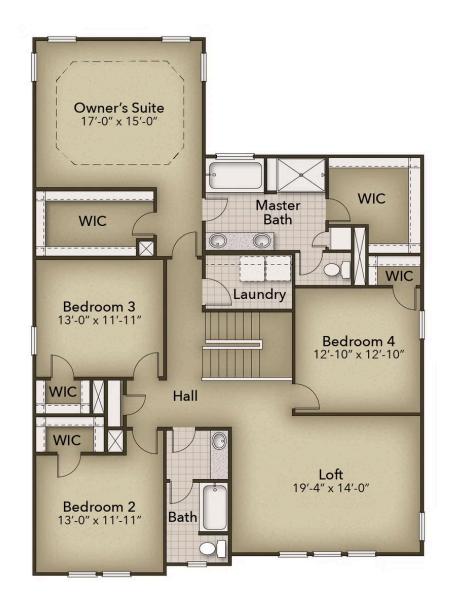

## The Mangrove Floor Plan

Life is simply divine in The Mangrove model. A whopping 3,349 square feet of space results in a new home that's roomy enough for every member of the household. A buyer favorite, this plan offers five bedrooms and three full baths. Downstairs offers the essential space your family needs. The kitchen features a large kitchen island with ots of cabinet space, and has an added butler's pantry for additional space. A shower has been added to the downstairs bathroom to create a full bath alongside the guest suite. Perfect when guests are coming in from out of town. The second level offers endless amounts of space for all. An Owner's Suite with enormous dual closets and an upgraded spa-like Owner's bathroom makes for the perfect space away from the hustle and bustle. Three additional bedrooms and the loft means there's enough room for every member of the family to have their own peaceful retreat. See why this home could be the perfect fit for you today!