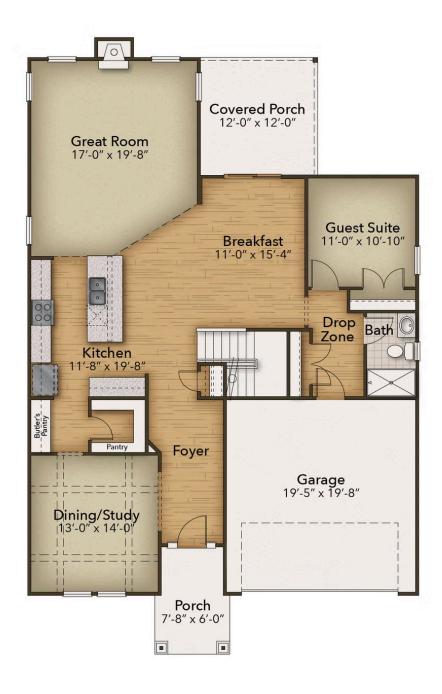

## The Mangrove Floor Plan

Life is simply divine in The Mangrove model. A whopping 3,349 square feet of space results in a new home that's roomy enough for every member of the household. A buyer favorite, this plan offers five bedrooms and three full baths. Downstairs offers the essential space your family needs. The kitchen features a large kitchen island with ots of cabinet space, and has an added butler's pantry for additional space. A shower has been added to the downstairs bathroom to create a full bath alongside the guest suite. Perfect when guests are coming in from out of town. The second level offers endless amounts of space for all. An Owner's Suite with enormous dual closets and an upgraded spa-like Owner's bathroom makes for the perfect space away from the hustle and bustle. Three additional bedrooms and the loft means there's enough room for every member of the family to have their own peaceful retreat. See why this home could be the perfect fit for you today!