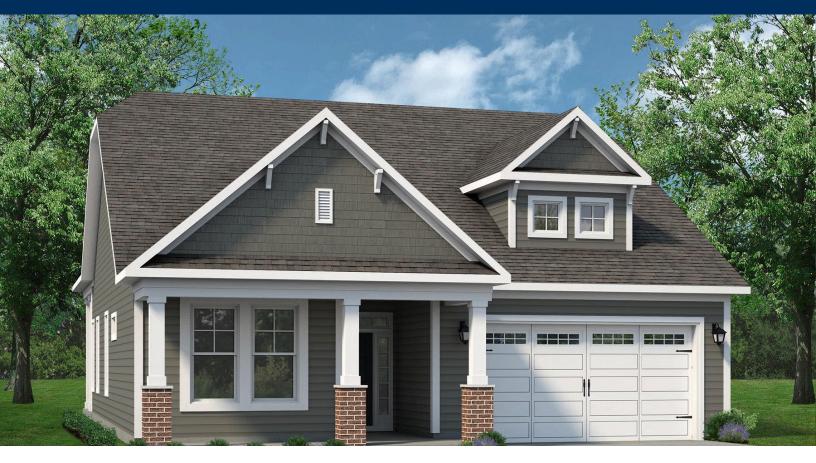

## The Newberry Floor Plan

The Newberry is the perfect balance between outdoor living space and a coastal-inspired interior, encouraging you to slip off your Flip Flops and relax. Starting at 1,918 square feet, this model offers up to four bedrooms, three bathrooms, and an optional second floor with a loft, 4th bedroom, and bath. Step in from the Newberry's covered front porch to find an open kitchen, dining, and great room area. Breeze through sliding glass doors onto a 179 square foot covered porch, ideal for warm summer evenings or afternoon get-togethers. To personalize this space, choose from a wide range of options, including a gourmet island, tray ceiling, wall ovens, and optional fireplace locations. Whether you're looking for an abundance of counter space, added seating, or a more intimate gathering area, this model's options will serve as the solution. Through the foyer, you'll find a drop zone and laundry area with options for a soaking sink, additional shelving, and a bench for seating while you unload beach accessories or sand-filled clothes. Dropoff beach chairs in the convenient storage space just inside the garage, as well. Across from the drop zone, either add French ...