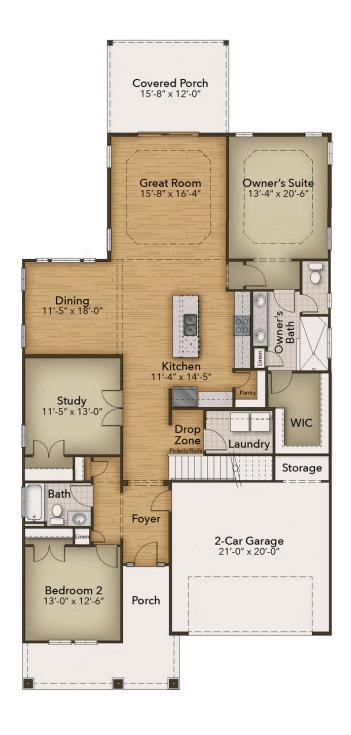

## The Newberry Floor Plan

The Newberry is the perfect balance between outdoor living space and a coastal-inspired interior, encouraging you to slip off your Flip Flops and relax. Starting at 1,918 square feet, this model offers up to four bedrooms, three bathrooms, and an optional second floor with a loft, 4th bedroom, and bath. Step in from the Newberry's covered front porch to find an open kitchen, dining, and great room area. Breeze through sliding glass doors onto a 179 square foot covered porch, ideal for warm summer evenings or afternoon get-togethers. To personalize this space, choose from a wide range of options, including a gourmet island, tray ceiling, wall ovens, and optional fireplace locations. Whether you're looking for an abundance of counter space, added seating, or a more intimate gathering area, this model's options will serve as the solution. Through the foyer, you'll find a drop zone and laundry area with options for a soaking sink, additional shelving, and a bench for seating while you unload beach accessories or sand-filled clothes. Dropoff beach chairs in the convenient storage space just inside the garage, as well. Across from the drop zone, either add French ...

## **FIRST FLOOR**

**CONTACT US** 757-550-2617

**WWW.CHESHOMES.COM** 