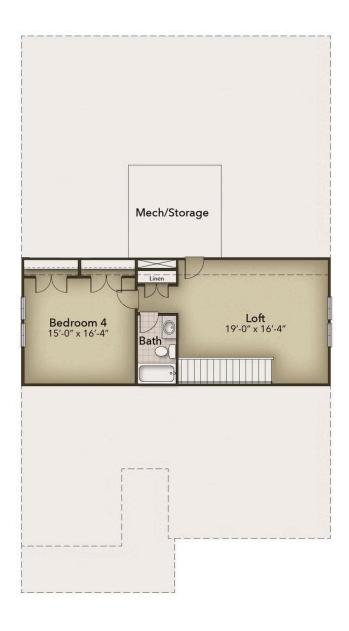

## The Newberry Floor Plan

The Newberry is the perfect balance between outdoor living space and a coastal-inspired interior, encouraging you to slip off your Flip Flops and relax. Starting at 1,918 square feet, this model offers up to four bedrooms, three bathrooms, and an optional second floor with a loft, 4th bedroom, and bath. Step in from the Newberry's covered front porch to find an open kitchen, dining, and great room area. Breeze through sliding glass doors onto a 179 square foot covered porch, ideal for warm summer evenings or afternoon get-togethers. To personalize this space, choose from a wide range of options, including a gourmet island, tray ceiling, wall ovens, and optional fireplace locations. Whether you're looking for an abundance of counter space, added seating, or a more intimate gathering area, this model's options will serve as the solution. Through the foyer, you'll find a drop zone and laundry area with options for a soaking sink, additional shelving, and a bench for seating while you unload beach accessories or sand-filled clothes. Dropoff beach chairs in the convenient storage space just inside the garage, as well. Across from the drop zone, either add French ...

## **SECOND FLOOR**

**CONTACT US** 757-550-2617

**WWW.CHESHOMES.COM** 