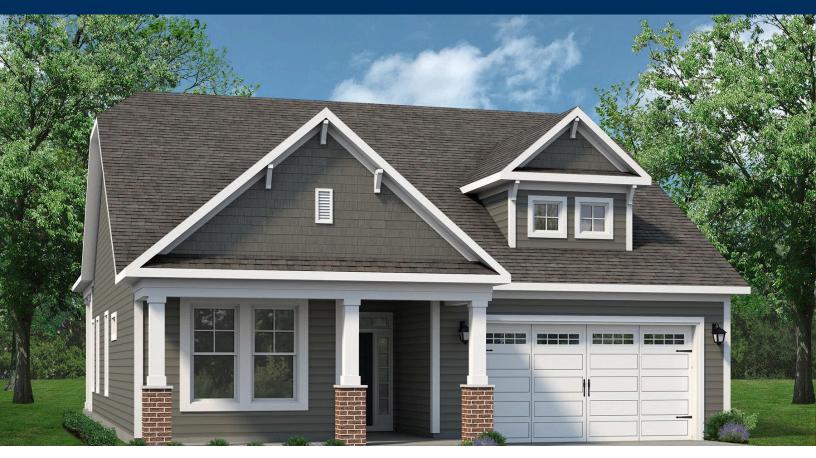

## The Newberry Floor Plan

The Newberry is the perfect balance between outdoor living space and a coastal-inspired interior, encouraging you to slip off your Flip Flops and relax. Starting at 1,918 square feet, this model offers up to four bedrooms, three bathrooms, and an optional second floor with a loft, 4th bedroom, and bath. Step in from the Newberry's covered front porch to find an open kitchen, dining, and great room area. Breeze through sliding glass doors onto a 179 square foot covered porch, ideal for warm summer evenings or afternoon get-togethers. To personalize this space, choose from a wide range of options, including a gourmet island, tray ceiling, wall ovens, and optional fireplace locations. Whether you're looking for an abundance of counter space, added seating, or a more intimate gathering area, this model's options will serve as the solution. Through the foyer, you'll find a drop zone and laundry area with options for a soaking sink, additional shelving, and a bench for seating while you unload beach accessories or sand-filled clothes. Dropoff beach chairs in the convenient storage space just inside the garage, as well. Across from the drop zone, either add French ...

3 Bedrooms

2.0 Bathrooms

1,918 Sq.Ft.

1 Stories

2 Car Garage

**CONTACT US** 757-550-2617

WWW.CHESHOMES.COM