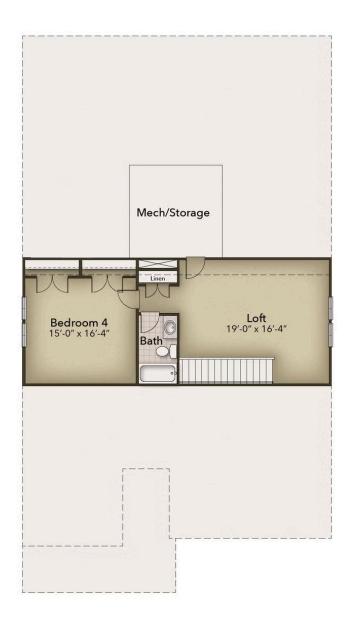

## The Newberry Floor Plan

The Newberry is the perfect balance between outdoor living space and a coastal-inspired interior, encouraging you to slip off your Flip Flops and relax. Starting at 1,918 square feet, this model offers up to four bedrooms, three bathrooms, and an optional second floor with a loft, 4th bedroom, and bath. Step in from the Newberry's covered front porch to find an open kitchen, dining, and great room area. Breeze through sliding glass doors onto a 179 square foot covered porch, ideal for warm summer evenings or afternoon get-togethers. To personalize this space, choose from a wide range of options, including a gourmet island, tray ceiling, wall ovens, and optional fireplace locations. Whether you're looking for an abundance of counter space, added seating, or a more intimate gathering area, this model's options will serve as the solution. Through the foyer, you'll find a drop zone and laundry area with options for a soaking sink, additional shelving, and a bench for seating while you unload beach accessories or sand-filled clothes. Dropoff beach chairs in the convenient storage space just inside the garage, as well. Across from the drop zone, either add French ...

## **SECOND FLOOR**

**CONTACT US** 757-550-2617

**WWW.CHESHOMES.COM** 