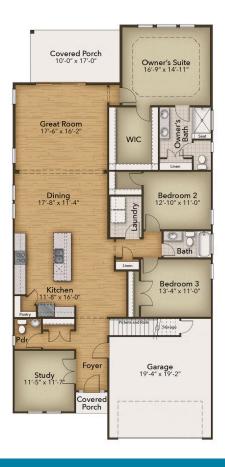

## **Waterbridge Community** The Poplar Floor Plan

The Poplar offers a pleasant open floorplan that begins with a stunning foyer entrance. A study is located as you enter on the right. Turn this space into an office or your personal sanctuary. A powder room is located nearby for visiting guests or a day at the home office. The kitchen, dining, and great room combine into one large open space that is ideal for family gatherings or just a cozy night at home. A large pantry accompanies the kitchen which offers storage and convenience. Beyond the great room, a covered porch can extend your everyday living into the outside. The Owner's suite offers a beautiful tray ceiling, an enormous walk-in closet, and a private luxurious bathroom sanctuary. Two other bedrooms, a full bathroom, and a laundry room round out this comfortable layout. Make The Poplar your home today! \*Please call our Online Sales Consultants at 843-427-0997 to learn more about this home!

## **FIRST FLOOR**

**CONTACT US** 757-550-2617

WWW.CHESHOMES.COM

Chesapsake Homes continuously improves home designs and reserves the right to modify home features and specifications without notice or obligation. Square footage and measurements are approximate. Renderings of leviations are artist's concepts. Floor plans vary per elevation. Chesapseake Homes standard features say by home design and location, please refer to the included features sheet for the community to define specifications. This brochure is for illustrative purposes and not part of the legal contract. Please as is Sakes Associate for compelted refails. @ 2025 Chesapseake Homes. Current information as 9th May 2025.