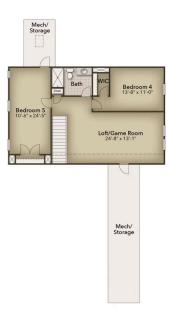

## **Waterbridge Community** The Savannah Floor Plan

Exquisite design along with lovely curb appeal, The three-car side load garage set the tone for style and functionality. The large covered front porch is the perfect place to relax and enjoy the evening. Enter into the large foyer with a study on the left with a French door enclosure. Just off the garage is a drop zone area, perfect for dropping off those flip-flops that are coming back from the resort-style pool! The second and third bedrooms, along with large walk-in closets are across from the foyer providing separation from the rest of the downstairs living space. Stroll into the open kitchen with a large pantry, great room, and dining room area, great to gather for an exquisite dinner or relax with family. The large laundry room is conveniently located on the first floor leading past a powder room. The private Owner's Suite with enormous Bathroom and double walk-in closets makes the perfect sanctuary. The second floor provides a loft or game room, fourth and fifth Bedroom, and  $\mbox{\sc Full}$ Bathroom.

## **SECOND FLOOR**

**CONTACT US** 757-550-2617

WWW.CHESHOMES.COM

Chesapeake Homes continuously improves fone designs and reserves the right to modify home features and specifications without notice or obligation. Square footage and measurements are approximate. Renderings of elevations are artist's concepts. Floor plans vary per elevation. Chesapeake Homes standard features vary by home design and location, please refer to the included features sheet for the community to define specifications. This brochure is for illustrative purposes and not part of the legal contract. Please ask Sales Associate for comolete details. @ 2025 Chesapeake Homes. Current information as 20th Andri 2025