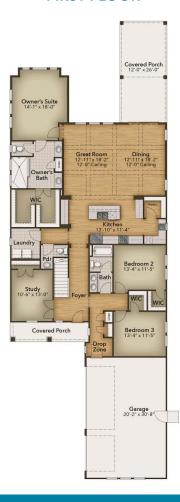

## **Waterbridge Community** The Savannah Floor Plan

Exquisite design along with lovely curb appeal, The three-car side load garage set the tone for style and functionality. The large covered front porch is the perfect place to relax and enjoy the evening. Enter into the large foyer with a study on the left with a French door enclosure. Just off the garage is a drop zone area, perfect for dropping off those flip-flops that are coming back from the resort-style pool! The second and third bedrooms, along with large walk-in closets are across from the foyer providing separation from the rest of the downstairs living space. Stroll into the open kitchen with a large pantry, great room, and dining room area, great to gather for an exquisite dinner or relax with family. The large laundry room is conveniently located on the first floor leading past a powder room. The private Owner's Suite with enormous Bathroom and double walk-in closets makes the perfect sanctuary. The second floor provides a loft or game room, fourth and fifth Bedroom, and  $\mbox{\sc Full}$ Bathroom.

## **FIRST FLOOR**

**CONTACT US** 757-550-2617

WWW.CHESHOMES.COM

Chesapsake Homes continuously improves home designs and reserves the right to modify home features and specifications without notice or obligation. Square footage and measurements are approximate. Renderings of leviations are artist's concepts. Floor plans vary per elevation. Chesapseake Homes standard features say by home design and location, please refer to the included features sheet for the community to define specifications. This brochure is for illustrative purposes and not part of the legal contract. Please as is Sakes Associate for compelted refails. © 2025 Chesapseake Homes. Current information as 20th Anal 7.2025