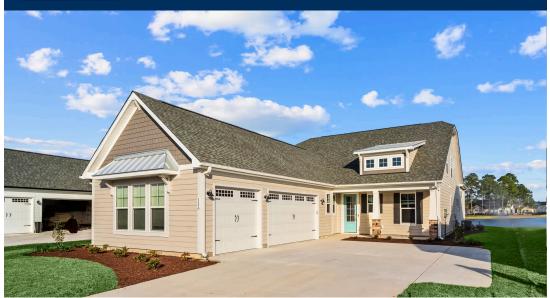

## **Waterbridge Community** The Savannah Floor Plan

Exquisite design along with lovely curb appeal, The three-car side load garage set the tone for style and functionality. The large covered front porch is the perfect place to relax and enjoy the evening. Enter into the large foyer with a study on the left with a French door enclosure. Just off the garage is a drop zone area, perfect for dropping off those flip-flops that are coming back from the resort-style pool! The second and third bedrooms, along with large walk-in closets are across from the foyer providing separation from the rest of the downstairs living space. Stroll into the open kitchen with a large pantry, great room, and dining room area, great to gather for an exquisite dinner or relax with family. The large laundry room is conveniently located on the first floor leading past a powder room. The private Owner's Suite with enormous Bathroom and double walk-in closets makes the perfect sanctuary. The second floor provides a loft or game room, fourth and fifth Bedroom, and  $\mbox{\sc Full}$ Bathroom.

\$954,136

5 Bedrooms

3.5 Bathrooms

3,385 Sq.Ft.

2 Stories

3 Car Garage