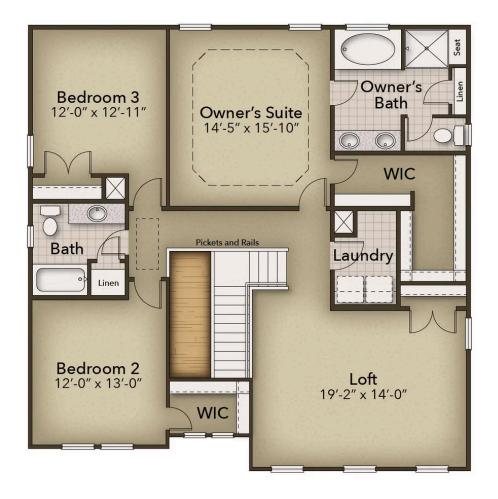

## The Waverunner Floor Plan

Inspired by the natural beauty of the surrounding area, the Waverunner offers three bedrooms and two and a half baths within nearly 2,700 square feet. This two-story model includes a first-floor bedroom, an enormous kitchen, outdoor living areas, a loft, and ample storage space. Wide, open space connects the great room, casual dining, and extensive kitchen. Prepare meals on a large kitchen island with a view of your optional covered porch outside. A formal dining room offers an optional set of French doors perfect for intimate dinners or holiday gatherings. Beyond the great room, accompanied by a full bath, find a first-floor bedroom with a walk-in closet ideal for visiting relatives or an in-law suite. Fully enjoy the beauty of the coastal region with the addition of a covered porch or sunroom. Upstairs, the owner's bedroom features an enormous walk-in closet accompanied by an indulgent owner's bath with multiple options for a deluxe seated shower or enclosed toilet area. Find a personal sanctuary with plenty of natural light and open space. The second floor also provides a large flex space with a wide loft. Easily imagine a media room or recreational ...

## **SECOND FLOOR**

**CONTACT US** 757-550-2617

**WWW.CHESHOMES.COM** 