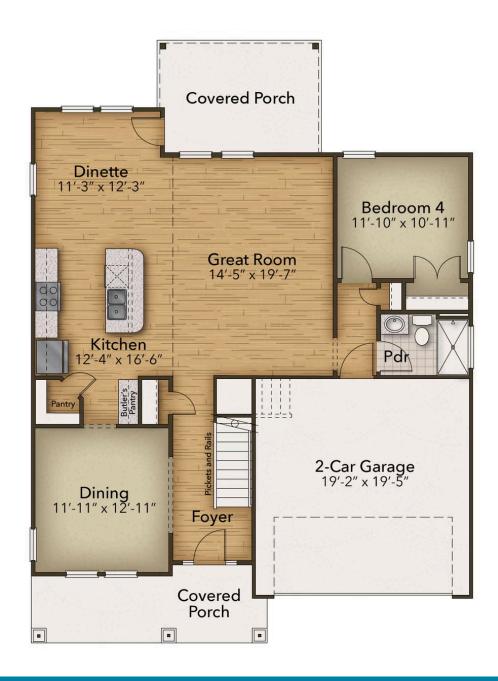

## The Waverunner Floor Plan

Inspired by the natural beauty of the surrounding area, the Waverunner offers three bedrooms and two and a half baths within nearly 2,700 square feet. This two-story model includes a first-floor bedroom, an enormous kitchen, outdoor living areas, a loft, and ample storage space. Wide, open space connects the great room, casual dining, and extensive kitchen. Prepare meals on a large kitchen island with a view of your optional covered porch outside. A formal dining room offers an optional set of French doors perfect for intimate dinners or holiday gatherings. Beyond the great room, accompanied by a full bath, find a first-floor bedroom with a walk-in closet ideal for visiting relatives or an in-law suite. Fully enjoy the beauty of the coastal region with the addition of a covered porch or sunroom. Upstairs, the owner's bedroom features an enormous walk-in closet accompanied by an indulgent owner's bath with multiple options for a deluxe seated shower or enclosed toilet area. Find a personal sanctuary with plenty of natural light and open space. The second floor also provides a large flex space with a wide loft. Easily imagine a media room or recreational ...

## **FIRST FLOOR**

**CONTACT US** 757-550-2617

**WWW.CHESHOMES.COM** 