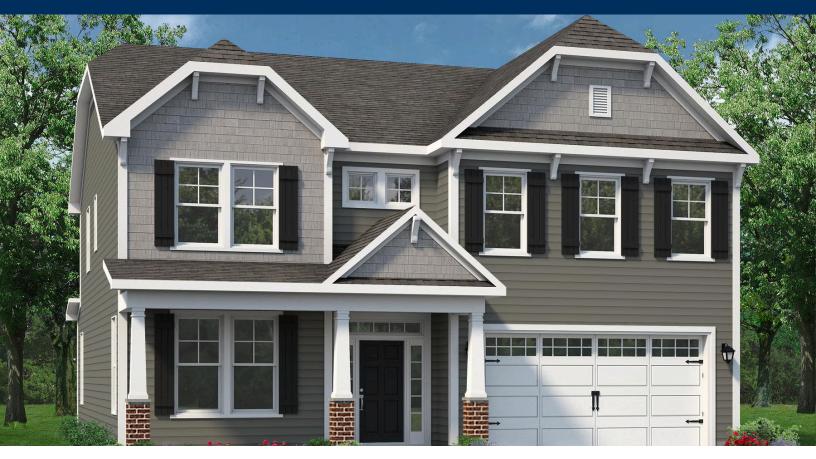

## The Waverunner Floor Plan

Inspired by the natural beauty of the surrounding area, the Waverunner offers three bedrooms and two and a half baths within nearly 2,700 square feet. This two-story model includes a first-floor bedroom, an enormous kitchen, outdoor living areas, a loft, and ample storage space. Wide, open space connects the great room, casual dining, and extensive kitchen. Prepare meals on a large kitchen island with a view of your optional covered porch outside. A formal dining room offers an optional set of French doors perfect for intimate dinners or holiday gatherings. Beyond the great room, accompanied by a full bath, find a first-floor bedroom with a walk-in closet ideal for visiting relatives or an in-law suite. Fully enjoy the beauty of the coastal region with the addition of a covered porch or sunroom. Upstairs, the owner's bedroom features an enormous walk-in closet accompanied by an indulgent owner's bath with multiple options for a deluxe seated shower or enclosed toilet area. Find a personal sanctuary with plenty of natural light and open space. The second floor also provides a large flex space with a wide loft. Easily imagine a media room or recreational ...

\$560,160

4 Bedrooms

3.0 Bathrooms

2,666 Sq.Ft.

2 Stories

2 Car Garage

**CONTACT US** 757-550-2617

**WWW.CHESHOMES.COM** 