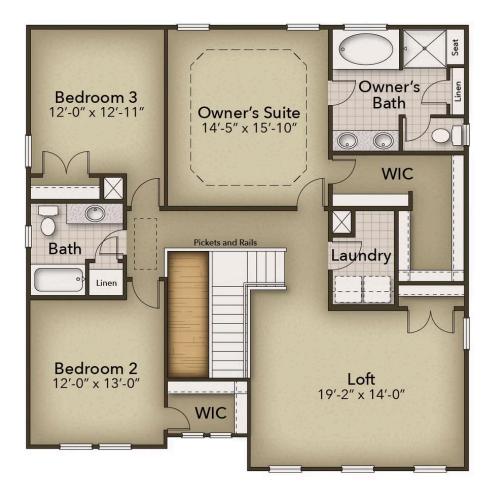

## **SECOND FLOOR**

**CONTACT US** 757-550-2617

**WWW.CHESHOMES.COM** 

## The Waverunner Floor Plan

These 2,666 square feet of space are for any family on the go during the week and for those who love to lounge on the weekends. The Waverunner plan offers a spacious lifestyle with the option of four bedrooms. The open-concept kitchen and great room create an extensive floorplan broken up with a kitchen island and breakfast nook. Plus, with patio access connected (or an optional covered rear porch), who says you can't enjoy your morning coffee outside? Make the kitchen your own with our optional gourmet kitchen island or by adding French doors to the dining room. Once you head upstairs, you will find a vast loft area. It's the perfect spot for that media room, playroom, or workout spot you have been looking for. You even have the option to turn the loft into a fifth bedroom. After a long day, you will feel like you are living a life of luxury once you step into the Owner's Suite. With beautiful tray ceilings, an upscaled L-shaped walk-in closet, and a double sink vanity your daily routines will no longer become a hassle. On top of all of that, ...