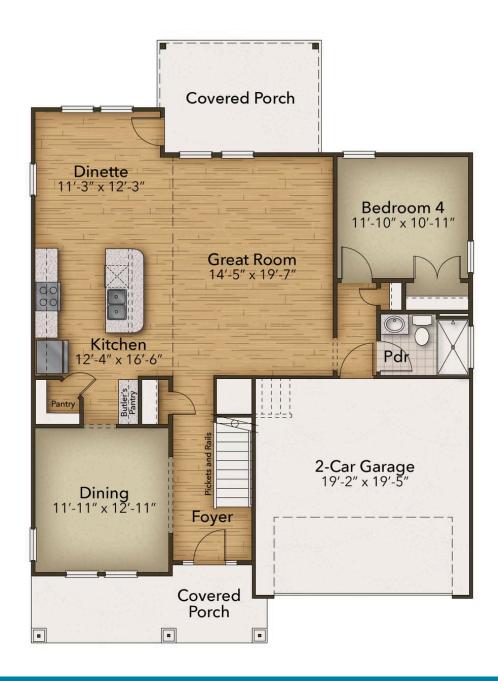

## **FIRST FLOOR**

**CONTACT US** 757-550-2617

**WWW.CHESHOMES.COM** 

## The Waverunner Floor Plan

These 2,666 square feet of space are for any family on the go during the week and for those who love to lounge on the weekends. The Waverunner plan offers a spacious lifestyle with the option of four bedrooms. The open-concept kitchen and great room create an extensive floorplan broken up with a kitchen island and breakfast nook. Plus, with patio access connected (or an optional covered rear porch), who says you can't enjoy your morning coffee outside? Make the kitchen your own with our optional gourmet kitchen island or by adding French doors to the dining room. Once you head upstairs, you will find a vast loft area. It's the perfect spot for that media room, playroom, or workout spot you have been looking for. You even have the option to turn the loft into a fifth bedroom. After a long day, you will feel like you are living a life of luxury once you step into the Owner's Suite. With beautiful tray ceilings, an upscaled L-shaped walk-in closet, and a double sink vanity your daily routines will no longer become a hassle. On top of all of that, ...