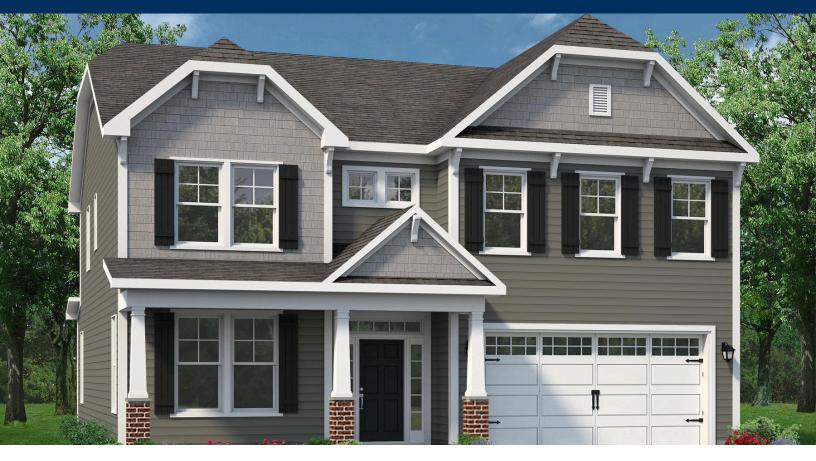

## The Waverunner Floor Plan

These 2,666 square feet of space are for any family on the go during the week and for those who love to lounge on the weekends. The Waverunner plan offers a spacious lifestyle with the option of four bedrooms. The open-concept kitchen and great room create an extensive floorplan broken up with a kitchen island and breakfast nook. Plus, with patio access connected (or an optional covered rear porch), who says you can't enjoy your morning coffee outside? Make the kitchen your own with our optional gourmet kitchen island or by adding French doors to the dining room. Once you head upstairs, you will find a vast loft area. It's the perfect spot for that media room, playroom, or workout spot you have been looking for. You even have the option to turn the loft into a fifth bedroom. After a long day, you will feel like you are living a life of luxury once you step into the Owner's Suite. With beautiful tray ceilings, an upscaled L-shaped walk-in closet, and a double sink vanity your daily routines will no longer become a hassle. On top of all of that, ...

\$519,395

4 Bedrooms

2.5 Bathrooms

2,666 Sq.Ft.

2 Stories

2 Car Garage

**CONTACT US** 757-550-2617

**WWW.CHESHOMES.COM** 