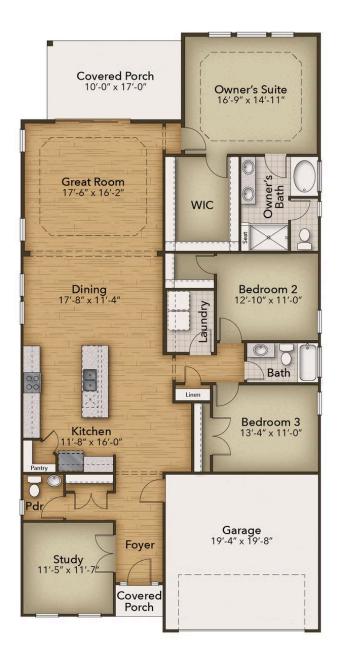

## The Poplar Floor Plan

Welcome to The Poplar - Where Comfort Meets Style Step into The Poplar through a striking fover that sets the tone for this thoughtfully designed open floorplan. Just off the entryway, a versatile study awaits-perfect as a home office, reading nook, or your personal retreat. A convenient powder room nearby adds functionality, whether you're hosting guests or working from home. The heart of the home is a spacious kitchen, dining, and great room combination-ideal for entertaining or enjoying quiet evenings in. The kitchen is equipped with a generous pantry for added storage and ease. Step through the great room onto a covered porch that seamlessly extends your living space outdoors. The Owner's suite is a true sanctuary, featuring a tray ceiling, expansive walk-in closet, and a luxurious private bath that invites relaxation. Two additional bedrooms, a full bath, and a dedicated laundry room complete this smart, livable layout. Discover the comfort, flexibility, and charm of The Poplar-your perfect place to call home.

\$549,900

3 Bedrooms

2.5 Bathrooms

2,204 Sq.Ft.

1 Stories

2 Car Garage

**CONTACT US** 757-550-2617

WWW.CHESHOMES.COM