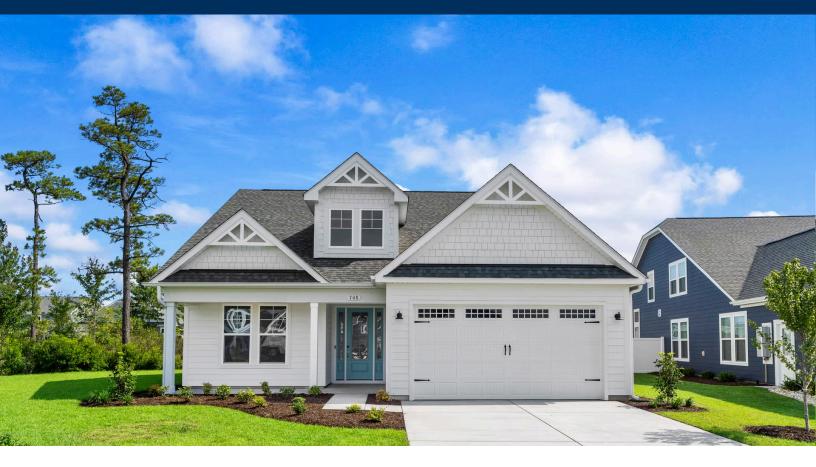

## The Beech Floor Plan

Welcome to The Beech - This thoughtfully designed home offers just over 2,000 square feet of stylish, main-level living. Step inside to find two first-floor bedrooms and a full bath, plus a convenient drop zone and hidden laundry area near the garage. The open-concept kitchen features a large island and walk-in pantry, flowing seamlessly into the dining and living areas-perfect for entertaining. The spacious first-floor Owner's Suite includes tray ceilings, dual closets, and a spa-like bath with double vanities and a seated shower. Enjoy the outdoors on your covered rear porch, ideal for relaxing any time of day. Discover The Beech-where comfort meets coastal charm!