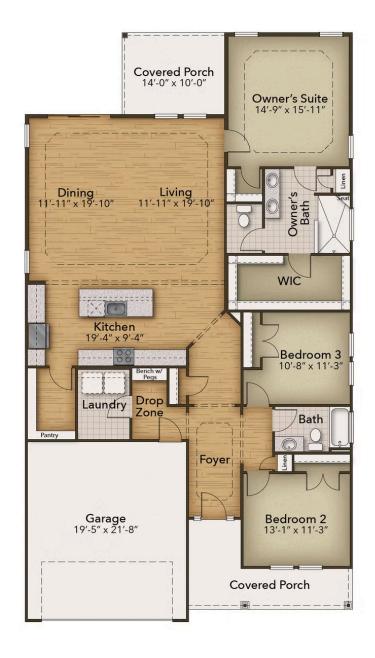

## The Beech Floor Plan

Welcome to The Beech - This thoughtfully designed home offers just over 2,000 square feet of stylish, main-level living. Step inside to find two first-floor bedrooms and a full bath, plus a convenient drop zone and hidden laundry area near the garage. The open-concept kitchen features a large island and walk-in pantry, flowing seamlessly into the dining and living areas-perfect for entertaining. The spacious first-floor Owner's Suite includes tray ceilings, dual closets, and a spa-like bath with double vanities and a seated shower. Enjoy the outdoors on your covered rear porch, ideal for relaxing any time of day. Discover The Beech-where comfort meets coastal charm!