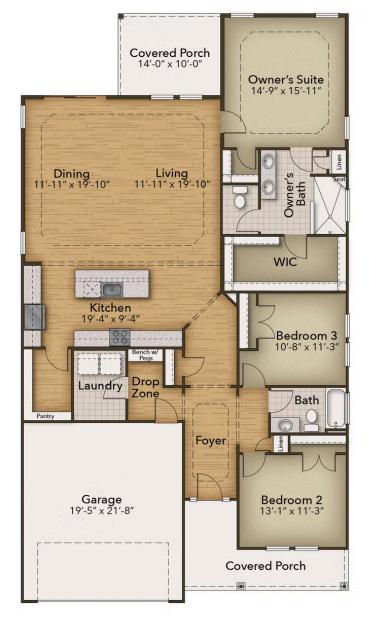

# Waterbridge Community The Beech Floor Plan

Welcome to The Beech – This thoughtfully designed home offers just over 2,000 square feet of stylish, main-level living. Step inside to find two first-floor bedrooms and a full bath, plus a convenient drop zone and hidden laundry area near the garage. The open-concept kitchen features a large island and walk-in pantry, flowing seamlessly into the dining and living areas–perfect for entertaining. The spacious first-floor Owner's Suite includes tray ceilings, dual closets, and a spa-like bath with double vanities and a seated shower. Enjoy the outdoors on your covered rear porch, ideal for relaxing any time of day. Discover The Beech–where comfort meets coastal charm!