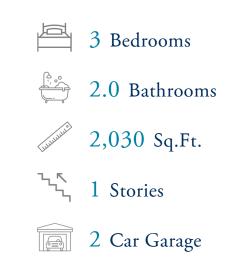

# Waterbridge Community The Beech Floor Plan

Welcome to The Beech – This thoughtfully designed home offers just over 2,000 square feet of stylish, main-level living. Step inside to find two first-floor bedrooms and a full bath, plus a convenient drop zone and hidden laundry area near the garage. The open-concept kitchen features a large island and walk-in pantry, flowing seamlessly into the dining and living areas–perfect for entertaining. The spacious first-floor Owner's Suite includes tray ceilings, dual closets, and a spa-like bath with double vanities and a seated shower. Enjoy the outdoors on your covered rear porch, ideal for relaxing any time of day. Discover The Beech–where comfort meets coastal charm!