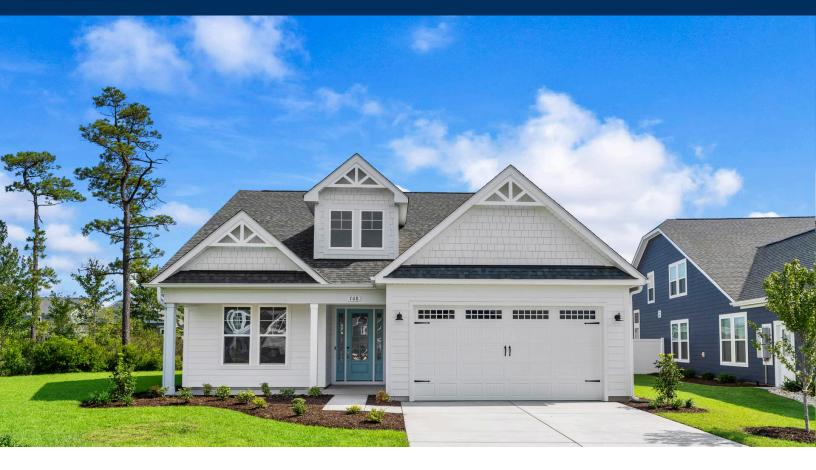

# Waterbridge Community The Beech Floor Plan

Welcome to The Beech – This thoughtfully designed home offers just over 2,000 square feet of stylish, main-level living. Step inside to find two first-floor bedrooms and a full bath, plus a convenient drop zone and hidden laundry area near the garage. The open-concept kitchen features a large island and walk-in pantry, flowing seamlessly into the dining and living areas–perfect for entertaining. The spacious first-floor Owner's Suite includes tray ceilings, dual closets, and a spa-like bath with double vanities and a seated shower. Enjoy the outdoors on your covered rear porch, ideal for relaxing any time of day. Discover The Beech–where comfort meets coastal charm!