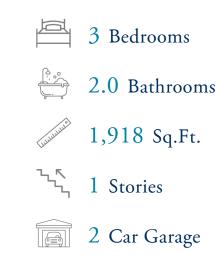

# Waterbridge Community The Newberry Floor Plan

The Newberry blends coastal comfort with smart design, starting at 1,918 square feet with up to four bedrooms and three baths. Step through the covered front porch into an open-concept kitchen, dining, and great room-perfect for gatherings. Slide open the doors to a 179-square-foot covered porch ideal for relaxing or entertaining. A convenient drop zone and laundry area offer storage for beach gear, while the nearby flex space can become a study or third bedroom. The owner's suite features a tray ceiling, large walk-in closet, double vanity, and options for a seated shower or soaking tub. The Newberry invites you to kick back, relax, and enjoy the coastal lifestyle–every day.