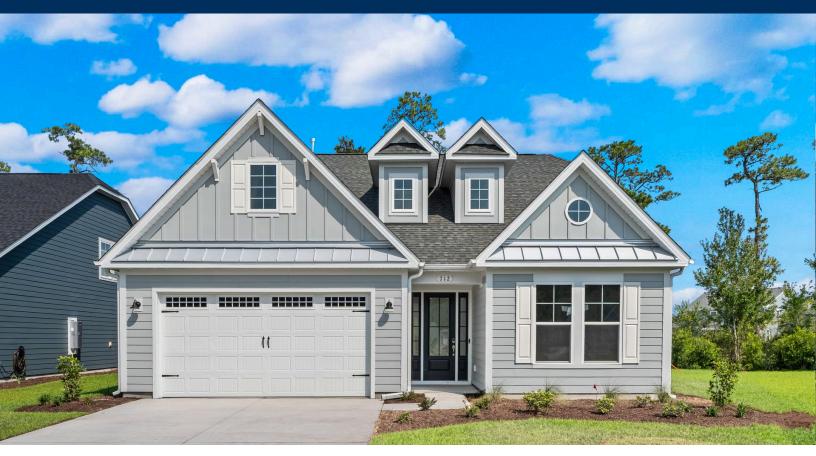

# Waterbridge Community The Newberry Floor Plan

The Newberry blends coastal comfort with smart design, starting at 1,918 square feet with up to four bedrooms and three baths. Step through the covered front porch into an open-concept kitchen, dining, and great room-perfect for gatherings. Slide open the doors to a 179-square-foot covered porch ideal for relaxing or entertaining. A convenient drop zone and laundry area offer storage for beach gear, while the nearby flex space can become a study or third bedroom. The owner's suite features a tray ceiling, large walk-in closet, double vanity, and options for a seated shower or soaking tub. The Newberry invites you to kick back, relax, and enjoy the coastal lifestyle–every day.