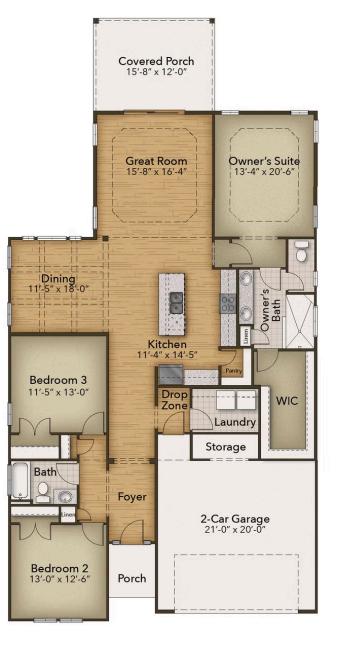

# Waterbridge Community The Newberry Floor Plan

The Newberry blends coastal comfort with smart design, starting at 1,918 square feet with up to four bedrooms and three baths. Step through the covered front porch into an open-concept kitchen, dining, and great room-perfect for gatherings. Slide open the doors to a 179-square-foot covered porch ideal for relaxing or entertaining. A convenient drop zone and laundry area offer storage for beach gear, while the nearby flex space can become a study or third bedroom. The owner's suite features a tray ceiling, large walk-in closet, double vanity, and options for a seated shower or soaking tub. The Newberry invites you to kick back, relax, and enjoy the coastal lifestyle–every day.