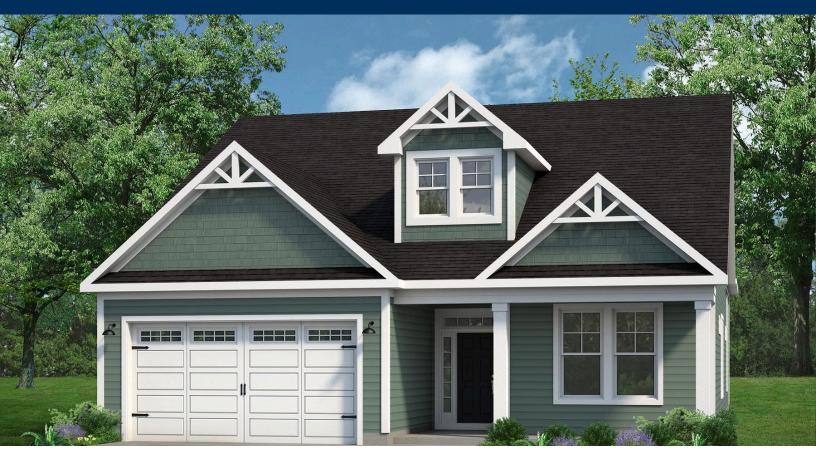

## From \$499,900

Welcome to The Beech, with just over 2,000 square feet of living and a part of our Cottage Collection at Bridgewater! Enter through the front door from your covered porch to find a foyer with two first-floor bedrooms and a bathroom tucked away. You will find a drop zone to the left, perfect for entering through your garage and tossing your belongings after a long day. The laundry room is perfectly hidden in your drop zone area. Venture through to find a wide-open floor plan in the main living area. The kitchen is complete with a separate island as well as a huge walk-in pantry for all of your storage needs, while the dining and living room creates the perfect space for entertaining, with its prime location near the kitchen. The first-floor Owner's Suite makes this home ideal for main-level living. With included tray ceilings to add a touch of class, this space consists of two closets AND a linen closet to ensure space for all of your items. The Owner's Bath has a beautiful shower with a seat and double bowl vanities to make your time spent in there feel ...