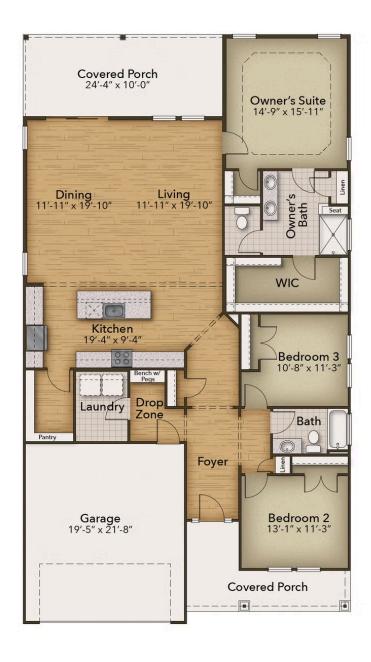

## From \$499,900

Welcome to The Beech, with just over 2,000 square feet of living and a part of our Cottage Collection at Bridgewater! Enter through the front door from your covered porch to find a foyer with two first-floor bedrooms and a bathroom tucked away. You will find a drop zone to the left, perfect for entering through your garage and tossing your belongings after a long day. The laundry room is perfectly hidden in your drop zone area. Venture through to find a wide-open floor plan in the main living area. The kitchen is complete with a separate island as well as a huge walk-in pantry for all of your storage needs, while the dining and living room creates the perfect space for entertaining, with its prime location near the kitchen. The first-floor Owner's Suite makes this home ideal for main-level living. With included tray ceilings to add a touch of class, this space consists of two closets AND a linen closet to ensure space for all of your items. The Owner's Bath has a beautiful shower with a seat and double bowl vanities to make your time spent in there feel ...

## **FIRST FLOOR**

**CONTACT US** 757-550-2617

**WWW.CHESHOMES.COM** 