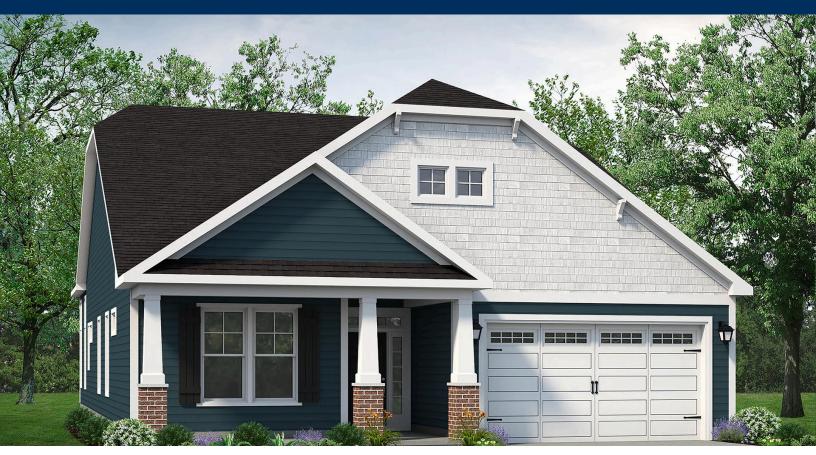

## From \$504,900

Walk into the Goldenrod with nearly 2,200 square feet of first-floor coastal-inspired features. Upon entering from a large covered front porch, discover a foyer with an optional tray ceiling leading to a spacious wide-open living area. Two bedrooms with large closets and a full bath are located on the left with an open dining area just ahead. Choose to add an intricate coffer ceiling across from optional built-in cabinets or beautiful french doors. Create an intimate great room area with a tray ceiling or gas fireplace. A large, gourmet island in the kitchen offers additional seating and a surplus of counter space for large dinner parties or cooking large meals. Enjoy smaller meals with an extended breakfast area looking out onto the beautiful view of your backyard. From the great room, breeze through sliding glass doors onto a large covered porch. The Goldenrod's master suite offers an enormous walk-in closet accompanied by a beautiful master bath with multiple options for a deluxe seated shower or deep soaking tub. This home offers a second-floor plan that adds a bedroom, full bath, walk-in closet, and linen closet alongside a spacious loft area....