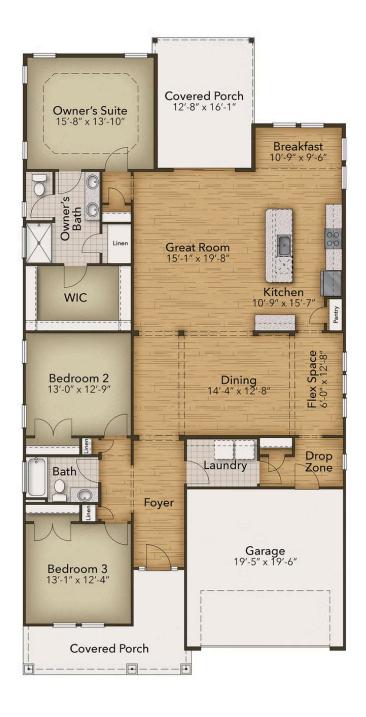

## From \$504,900

Walk into the Goldenrod with nearly 2,200 square feet of first-floor coastal-inspired features. Upon entering from a large covered front porch, discover a foyer with an optional tray ceiling leading to a spacious wide-open living area. Two bedrooms with large closets and a full bath are located on the left with an open dining area just ahead. Choose to add an intricate coffer ceiling across from optional built-in cabinets or beautiful french doors. Create an intimate great room area with a tray ceiling or gas fireplace. A large, gourmet island in the kitchen offers additional seating and a surplus of counter space for large dinner parties or cooking large meals. Enjoy smaller meals with an extended breakfast area looking out onto the beautiful view of your backyard. From the great room, breeze through sliding glass doors onto a large covered porch. The Goldenrod's master suite offers an enormous walk-in closet accompanied by a beautiful master bath with multiple options for a deluxe seated shower or deep soaking tub. This home offers a second-floor plan that adds a bedroom, full bath, walk-in closet, and linen closet alongside a spacious loft area....