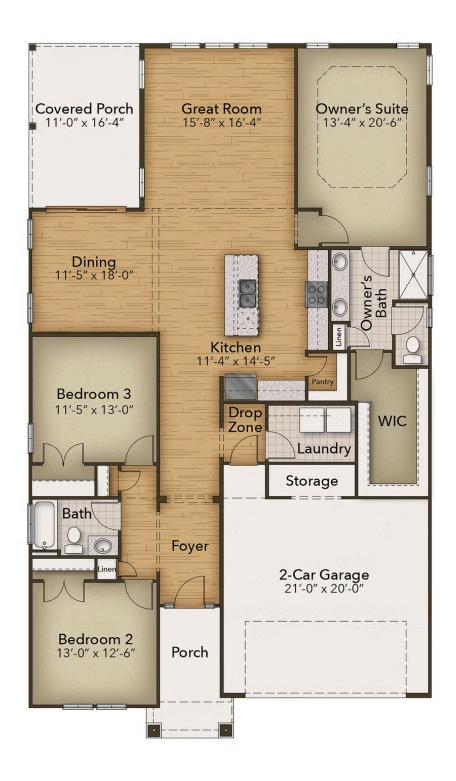

## From \$494,900

The Newberry is the perfect balance between outdoor living space and a coastal-inspired interior, encouraging you to slip off your Flip Flops and relax. Starting at 1,918 square feet, this model offers up to four bedrooms, three bathrooms, and an optional second floor with a loft, 4th bedroom, and bath. Step in from the Newberry's covered front porch to find an open kitchen, dining, and great room area. Breeze through sliding glass doors onto a 179 square foot covered porch, ideal for warm summer evenings or afternoon get-togethers. To personalize this space, choose from a wide range of options, including a gourmet island, tray ceiling, wall ovens, and optional fireplace locations. Whether you're looking for an abundance of counter space, added seating, or a more intimate gathering area, this model's options will serve as the solution. Through the foyer, you'll find a drop zone and laundry area with options for a soaking sink, additional shelving, and a bench for seating while you unload beach accessories or sand-filled clothes. Drop-off beach chairs in the convenient storage space just inside the garage, as well. Across from the drop zone, either add French ...