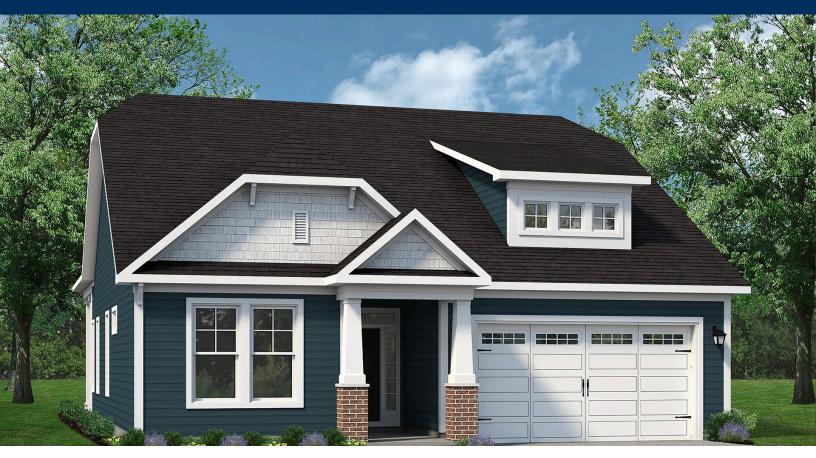

## From \$494,900

The Newberry is the perfect balance between outdoor living space and a coastal-inspired interior, encouraging you to slip off your Flip Flops and relax. Starting at 1,918 square feet, this model offers up to four bedrooms, three bathrooms, and an optional second floor with a loft, 4th bedroom, and bath. Step in from the Newberry's covered front porch to find an open kitchen, dining, and great room area. Breeze through sliding glass doors onto a 179 square foot covered porch, ideal for warm summer evenings or afternoon get-togethers. To personalize this space, choose from a wide range of options, including a gourmet island, tray ceiling, wall ovens, and optional fireplace locations. Whether you're looking for an abundance of counter space, added seating, or a more intimate gathering area, this model's options will serve as the solution. Through the foyer, you'll find a drop zone and laundry area with options for a soaking sink, additional shelving, and a bench for seating while you unload beach accessories or sand-filled clothes. Drop-off beach chairs in the convenient storage space just inside the garage, as well. Across from the drop zone, either add French ...