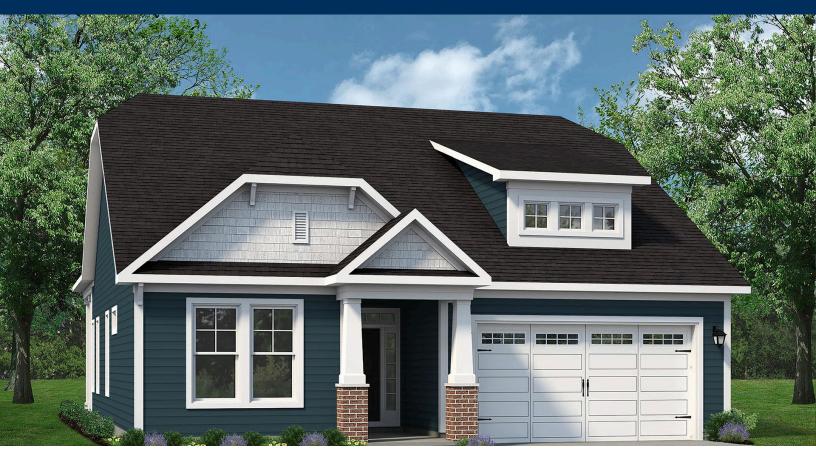

## From \$494,900

The Newberry is the perfect balance between outdoor living space and a coastal-inspired interior, encouraging you to slip off your Flip Flops and relax. Starting at 1,918 square feet, this model offers up to four bedrooms, three bathrooms, and an optional second floor with a loft, 4th bedroom, and bath. Step in from the Newberry's covered front porch to find an open kitchen, dining, and great room area. Breeze through sliding glass doors onto a 179 square foot covered porch, ideal for warm summer evenings or afternoon get-togethers. To personalize this space, choose from a wide range of options, including a gourmet island, tray ceiling, wall ovens, and optional fireplace locations. Whether you're looking for an abundance of counter space, added seating, or a more intimate gathering area, this model's options will serve as the solution. Through the foyer, you'll find a drop zone and laundry area with options for a soaking sink, additional shelving, and a bench for seating while you unload beach accessories or sand-filled clothes. Drop-off beach chairs in the convenient storage space just inside the garage, as well. Across from the drop zone, either add French ...