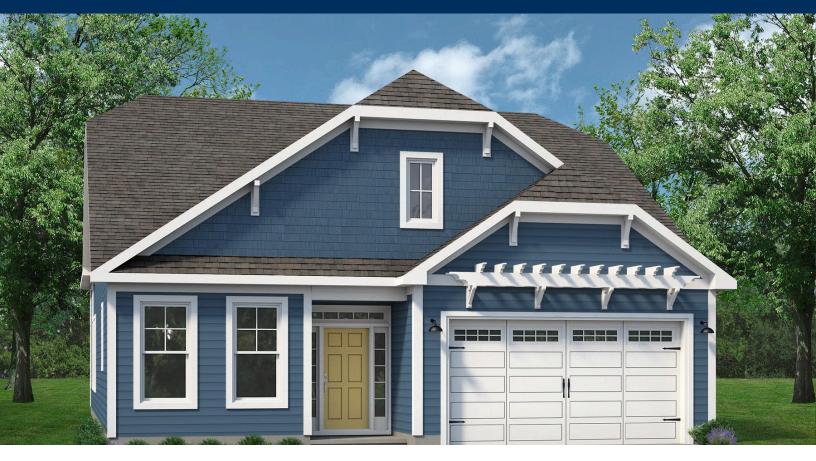

## From \$504,900

The Poplar offers a pleasant open floorplan that begins with a stunning foyer entrance. A study is located as you enter on the right. Turn this space into an office or your personal sanctuary. A powder room is located nearby for visiting guests or a day at the home office. The kitchen, dining, and great room combine into one large open space that is ideal for family gatherings or just a cozy night at home. A large pantry accompanies the kitchen which offers storage and convenience. Beyond the great room, a covered porch can extend your everyday living into the outside. The Owner's suite offers a beautiful tray ceiling, an enormous walk-in closet, and a private luxurious bathroom sanctuary. Two other bedrooms, a full bathroom, and a laundry room round out this comfortable layout. Make The Poplar your home today! \*Please call our Online Sales Consultants at 843-427-0997 to learn more about this home!