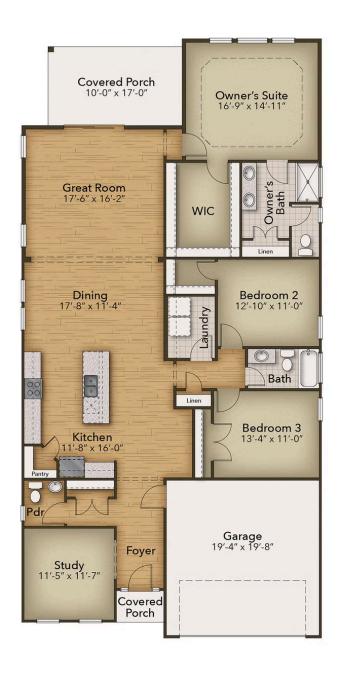

## From \$504,900

The Poplar offers a pleasant open floorplan that begins with a stunning foyer entrance. A study is located as you enter on the right. Turn this space into an office or your personal sanctuary. A powder room is located nearby for visiting guests or a day at the home office. The kitchen, dining, and great room combine into one large open space that is ideal for family gatherings or just a cozy night at home. A large pantry accompanies the kitchen which offers storage and convenience. Beyond the great room, a covered porch can extend your everyday living into the outside. The Owner's suite offers a beautiful tray ceiling, an enormous walk-in closet, and a private luxurious bathroom sanctuary. Two other bedrooms, a full bathroom, and a laundry room round out this comfortable layout. Make The Poplar your home today! \*Please call our Online Sales Consultants at 843-427-0997 to learn more about this home!