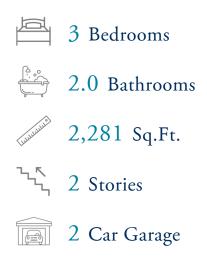

# From \$509,900

Starting at almost 2,300 square feet, The Sweetbay is a spacious retreat complete with coastal-inspired architectural accents, spacious outdoor living spaces, and a wide-open floorplan. This home features a first-floor owner's suite with a generously sized sitting area. Enter The Sweetbay from the spacious covered porch into a large foyer with your drop zone to the left that connects you to your two-car garage. The drop zone leads to your laundry room perfect for hiding day-to-day messes. To your right is two bedrooms separated by a full bathroom. Down the hall leads you to a wide-open floorplan with your kitchen perfectly overlooking the great room and large covered rear porch. From the living area either transition to an enormous picturesque covered rear porch which can be made more intimate with an optional outdoor fireplace or head over to the luxurious owner's suite with a stunning tray ceiling. The owner's suite features a large walk-in closet alongside a luxurious bathroom that feels like a true retreat featuring a seated shower and options for a deep soaking tub to wash away all of your worries. Upstairs you will find a huge loft space with ...