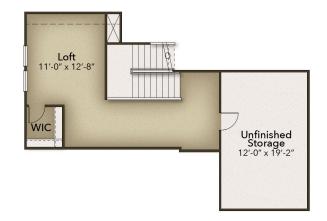

# From \$509,900

Starting at almost 2,300 square feet, The Sweetbay is a spacious retreat complete with coastal-inspired architectural accents, spacious outdoor living spaces, and a wide-open floorplan. This home features a first-floor owner's suite with a generously sized sitting area. Enter The Sweetbay from the spacious covered porch into a large foyer with your drop zone to the left that connects you to your two-car garage. The drop zone leads to your laundry room perfect for hiding day-to-day messes. To your right is two bedrooms separated by a full bathroom. Down the hall leads you to a wide-open floorplan with your kitchen perfectly overlooking the great room and large covered rear porch. From the living area either transition to an enormous picturesque covered rear porch which can be made more intimate with an optional outdoor fireplace or head over to the luxurious owner's suite with a stunning tray ceiling. The owner's suite features a large walk-in closet alongside a luxurious bathroom that feels like a true retreat featuring a seated shower and options for a deep soaking tub to wash away all of your worries. Upstairs you will find a huge loft space with ...