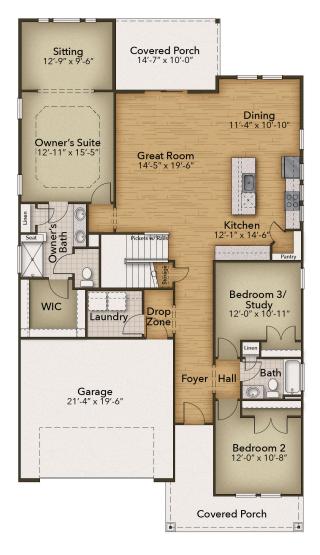

# From \$509,900

Starting at almost 2,300 square feet, The Sweetbay is a spacious retreat complete with coastal-inspired architectural accents, spacious outdoor living spaces, and a wide-open floorplan. This home features a first-floor owner's suite with a generously sized sitting area. Enter The Sweetbay from the spacious covered porch into a large foyer with your drop zone to the left that connects you to your two-car garage. The drop zone leads to your laundry room perfect for hiding day-to-day messes. To your right is two bedrooms separated by a full bathroom. Down the hall leads you to a wide-open floorplan with your kitchen perfectly overlooking the great room and large covered rear porch. From the living area either transition to an enormous picturesque covered rear porch which can be made more intimate with an optional outdoor fireplace or head over to the luxurious owner's suite with a stunning tray ceiling. The owner's suite features a large walk-in closet alongside a luxurious bathroom that feels like a true retreat featuring a seated shower and options for a deep soaking tub to wash away all of your worries. Upstairs you will find a huge loft space with ...