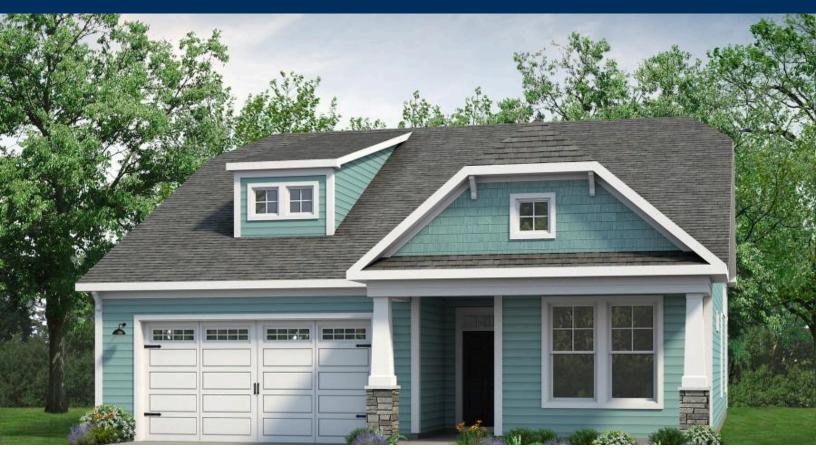

# From \$509,900

Starting at almost 2,300 square feet, The Sweetbay is a spacious retreat complete with coastal-inspired architectural accents, spacious outdoor living spaces, and a wide-open floorplan. This home features a first-floor owner's suite with a generously sized sitting area. Enter The Sweetbay from the spacious covered porch into a large foyer with your drop zone to the left that connects you to your two-car garage. The drop zone leads to your laundry room perfect for hiding day-to-day messes. To your right is two bedrooms separated by a full bathroom. Down the hall leads you to a wide-open floorplan with your kitchen perfectly overlooking the great room and large covered rear porch. From the living area either transition to an enormous picturesque covered rear porch which can be made more intimate with an optional outdoor fireplace or head over to the luxurious owner's suite with a stunning tray ceiling. The owner's suite features a large walk-in closet alongside a luxurious bathroom that feels like a true retreat featuring a seated shower and options for a deep soaking tub to wash away all of your worries. Upstairs you will find a huge loft space with ...