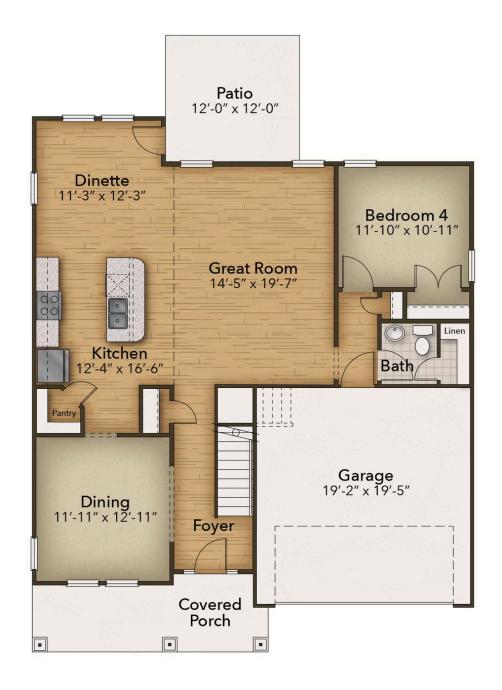

## From \$489,900

Inspired by the natural beauty of the surrounding area, the Waverunner offers three bedrooms and two and a half baths within nearly 2,700 square feet. This two-story model includes a first-floor bedroom, an enormous kitchen, outdoor living areas, a loft, and ample storage space. Wide, open space connects the great room, casual dining, and extensive kitchen. Prepare meals on a large kitchen island with a view of your optional covered porch outside. A formal dining room offers an optional set of French doors perfect for intimate dinners or holiday gatherings. Beyond the great room, accompanied by a full bath, find a first-floor bedroom with a walk-in closet ideal for visiting relatives or an in-law suite. Fully enjoy the beauty of the coastal region with the addition of a covered porch or sunroom. Upstairs, the owner's bedroom features an enormous walk-in closet accompanied by an indulgent owner's bath with multiple options for a deluxe seated shower or enclosed toilet area. Find a personal sanctuary with plenty of natural light and open space. The second floor also provides a large flex space with a wide loft. Easily imagine a media room or recreational ...

4 Bedrooms

2.5 Bathrooms

2,666 Sq.Ft.

2 Stories

2 Car Garage

**CONTACT US** 757-550-2617

**WWW.CHESHOMES.COM** 

**CONTACT US** 757-550-2617