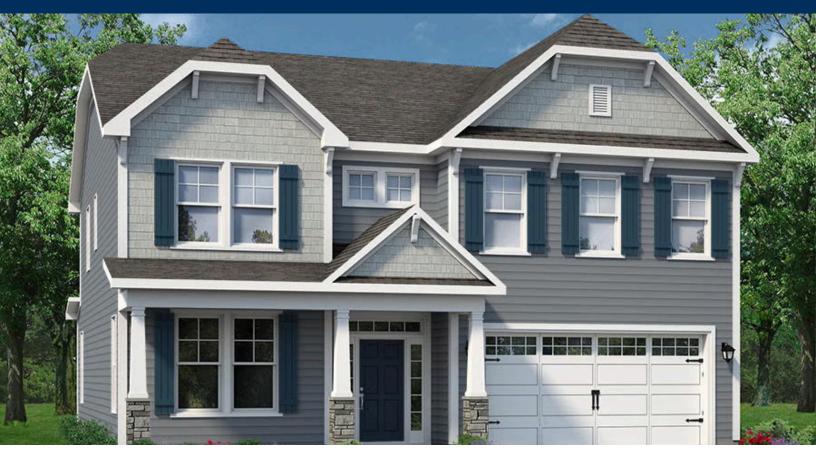

## From \$489,900

Inspired by the natural beauty of the surrounding area, the Waverunner offers three bedrooms and two and a half baths within nearly 2,700 square feet. This two-story model includes a first-floor bedroom, an enormous kitchen, outdoor living areas, a loft, and ample storage space. Wide, open space connects the great room, casual dining, and extensive kitchen. Prepare meals on a large kitchen island with a view of your optional covered porch outside. A formal dining room offers an optional set of French doors perfect for intimate dinners or holiday gatherings. Beyond the great room, accompanied by a full bath, find a first-floor bedroom with a walk-in closet ideal for visiting relatives or an in-law suite. Fully enjoy the beauty of the coastal region with the addition of a covered porch or sunroom. Upstairs, the owner's bedroom features an enormous walk-in closet accompanied by an indulgent owner's bath with multiple options for a deluxe seated shower or enclosed toilet area. Find a personal sanctuary with plenty of natural light and open space. The second floor also provides a large flex space with a wide loft. Easily imagine a media room or recreational ...