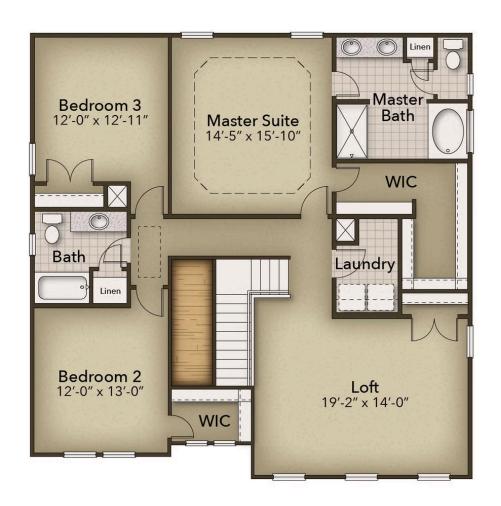

## From \$489,900

Inspired by the natural beauty of the surrounding area, the Waverunner offers three bedrooms and two and a half baths within nearly 2,700 square feet. This two-story model includes a first-floor bedroom, an enormous kitchen, outdoor living areas, a loft, and ample storage space. Wide, open space connects the great room, casual dining, and extensive kitchen. Prepare meals on a large kitchen island with a view of your optional covered porch outside. A formal dining room offers an optional set of French doors perfect for intimate dinners or holiday gatherings. Beyond the great room, accompanied by a full bath, find a first-floor bedroom with a walk-in closet ideal for visiting relatives or an in-law suite. Fully enjoy the beauty of the coastal region with the addition of a covered porch or sunroom. Upstairs, the owner's bedroom features an enormous walk-in closet accompanied by an indulgent owner's bath with multiple options for a deluxe seated shower or enclosed toilet area. Find a personal sanctuary with plenty of natural light and open space. The second floor also provides a large flex space with a wide loft. Easily imagine a media room or recreational ...

4 Bedrooms

2.5 Bathrooms

2,666 Sq.Ft.

2 Stories

2 Car Garage

**CONTACT US** 757-550-2617

**WWW.CHESHOMES.COM** 

**CONTACT US** 757-550-2617