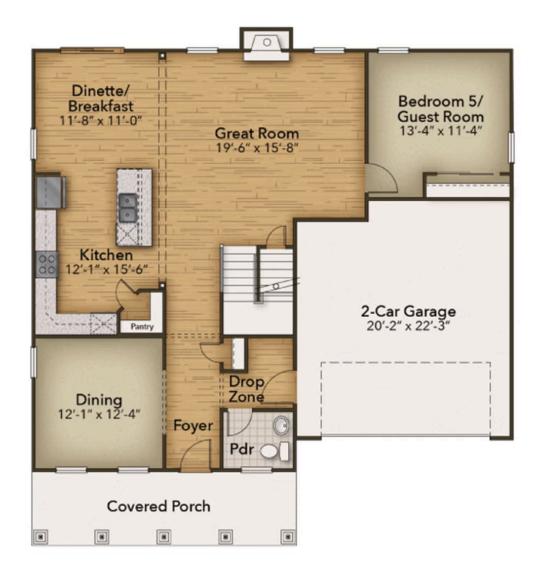

## **FIRST FLOOR**

**CONTACT US** 757-550-2617

**WWW.CHESHOMES.COM** 

## The Azalea HAVEN AT CENTERVILLE

Welcome to The Azalea model! With 3,016 square feet of natural lighting and open space, this floorplan is irresistible. Beyond your dining room or possible study, awaits a large living room opening into the kitchen separated by a large island and breakfast. This spacious area allows for plenty of entertaining. Just beyond the main living area is a guest suite with a generously sized closet. Take the steps and open the double doors to your sanctuary. The Owner's Suite features a sitting room, two huge walk-in closets, and a Owner's Bathroom with double bowl vanity sinks and a linen closet for extra storage. For your everyday convenience, the laundry room is right down the hall. Three additional bedrooms accompany the Owner's Suite, loft area, and two full bathrooms. The Azalea is the perfect home for a growing family with more than enough space for all!