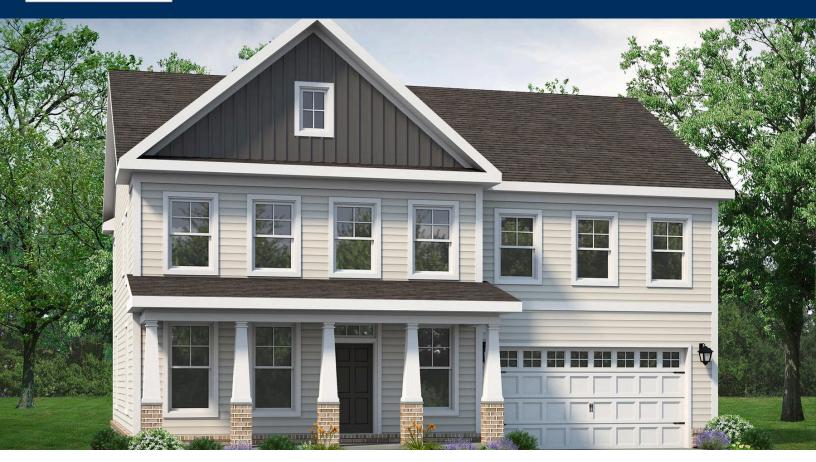

## The Azalea HAVEN AT CENTERVILLE

Welcome to The Azalea model! With 3,016 square feet of natural lighting and open space, this floorplan is irresistible. Beyond your dining room or possible study, awaits a large living room opening into the kitchen separated by a large island and breakfast. This spacious area allows for plenty of entertaining. Just beyond the main living area is a guest suite with a generously sized closet. Take the steps and open the double doors to your sanctuary. The Owner's Suite features a sitting room, two huge walk-in closets, and a Owner's Bathroom with double bowl vanity sinks and a linen closet for extra storage. For your everyday convenience, the laundry room is right down the hall. Three additional bedrooms accompany the Owner's Suite, loft area, and two full bathrooms. The Azalea is the perfect home for a growing family with more than enough space for all!

5 Bedrooms

3.5 Bathrooms

3,016 Sq.Ft.

2 Stories

2 Car Garage

**CONTACT US** 757-550-2617

WWW.CHESHOMES.COM

Chesapeake Homes continuously improves home designs and reserves the right to modify home features and specifications without notice or obligation. Square footage and measurements are approximate. Renderings of elevations are artist's concepts. Floor plans vary per elevation. Chesapeake Homes standard features vary by home design and location, please refer to the included features sheet for the community to define specifications. This brochure is for illustrative purposes and not part of the legal contract. Please ask Sales Associate for complete details. © 2025 Chesapeake Homes. Current information as 2nd July 2025