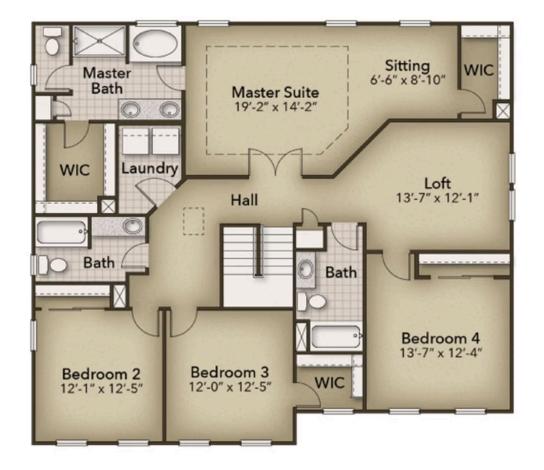

## **SECOND FLOOR**

**CONTACT US** 757-550-2617

**WWW.CHESHOMES.COM** 

## The Azalea HAVEN AT CENTERVILLE

Welcome to The Azalea model! With 3,016 square feet of natural lighting and open space, this floorplan is irresistible. Beyond your dining room or possible study, awaits a large living room opening into the kitchen separated by a large island and breakfast. This spacious area allows for plenty of entertaining. Just beyond the main living area is a guest suite with a generously sized closet. Take the steps and open the double doors to your sanctuary. The Owner's Suite features a sitting room, two huge walk-in closets, and a Owner's Bathroom with double bowl vanity sinks and a linen closet for extra storage. For your everyday convenience, the laundry room is right down the hall. Three additional bedrooms accompany the Owner's Suite, loft area, and two full bathrooms. The Azalea is the perfect home for a growing family with more than enough space for all!