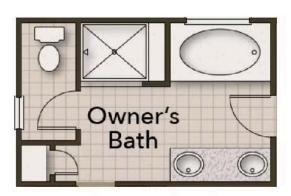

## The Azalea HAVEN AT CENTERVILLE

Welcome to The Azalea model! With 3,016 square feet of natural lighting and open space, this floorplan is irresistible. Beyond your dining room or possible study, awaits a large living room opening into the kitchen separated by a large island and breakfast. This spacious area allows for plenty of entertaining. Just beyond the main living area is a guest suite with a generously sized closet. Take the steps and open the double doors to your sanctuary. The Owner's Suite features a sitting room, two huge walk-in closets, and a Owner's Bathroom with double bowl vanity sinks and a linen closet for extra storage. For your everyday convenience, the laundry room is right down the hall. Three additional bedrooms accompany the Owner's Suite, loft area, and two full bathrooms. The Azalea is the perfect home for a growing family with more than enough space for all!

## **SECOND FLOOR**

**CONTACT US** 757-550-2617

**WWW.CHESHOMES.COM** 

## **OPTIONS**

Third Car Garage

Side Load Garage

Gourmet Kitchen

Deluxe Owner's Bath

**CONTACT US** 757-550-2617

**WWW.CHESHOMES.COM** 