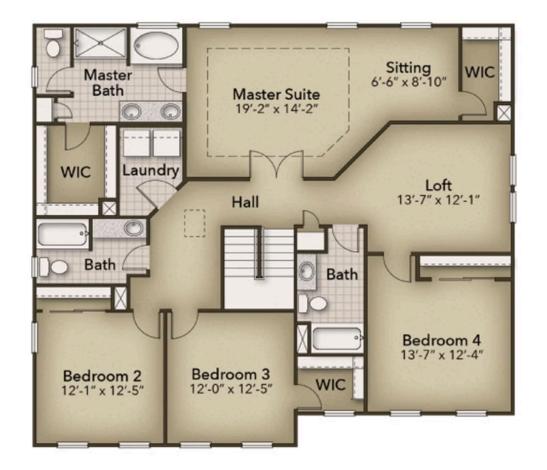

## **SECOND FLOOR**

**CONTACT US** 757-550-2617

**WWW.CHESHOMES.COM** 

## The Azalea HAVEN AT CENTERVILLE

Welcome to The Azalea model! With 3,016 square feet of natural lighting and open space, this floorplan is irresistible. Beyond your dining room or possible study, awaits a large living room opening into the kitchen separated by a large island and breakfast. This spacious area allows for plenty of entertaining. Just beyond the main living area is a guest suite with a generously sized closet. Take the steps and open the double doors to your sanctuary. The Owner's Suite features a sitting room, two huge walk-in closets, and a Owner's Bathroom with double bowl vanity sinks and a linen closet for extra storage. For your everyday convenience, the laundry room is right down the hall. Three additional bedrooms accompany the Owner's Suite, loft area, and two full bathrooms. The Azalea is the perfect home for a growing family with more than enough space for all!