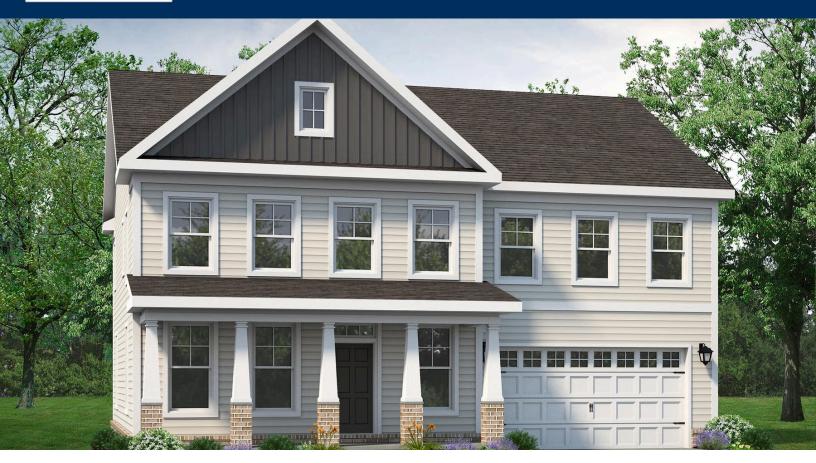

## The Azalea HAVEN AT CENTERVILLE

Welcome to The Azalea model! With 3,016 square feet of natural lighting and open space, this floorplan is irresistible. Beyond your dining room or possible study, awaits a large living room opening into the kitchen separated by a large island and breakfast. This spacious area allows for plenty of entertaining. Just beyond the main living area is a guest suite with a generously sized closet. Take the steps and open the double doors to your sanctuary. The Owner's Suite features a sitting room, two huge walk-in closets, and a Owner's Bathroom with double bowl vanity sinks and a linen closet for extra storage. For your everyday convenience, the laundry room is right down the hall. Three additional bedrooms accompany the Owner's Suite, loft area, and two full bathrooms. The Azalea is the perfect home for a growing family with more than enough space for all!

5 Bedrooms

3.5 Bathrooms

3,016 Sq.Ft.

2 Stories

2 Car Garage

**CONTACT US** 757-550-2617

**WWW.CHESHOMES.COM** 

Chesapeake Homes continuously improves home designs and reserves the right to modify home features and specifications without notice or obligation. Square footage and measurements are approximate. Renderings of elevations are artist's concepts. Floor plans vary per elevation. Chesapeake Homes standard features vary by home design and location, please refer to the included features sheet for the community to define specifications. This brochure is for illustrative purposes and not part of the legal contract. Please ask Sales Associate for complete details. © 2025 Chesapeake Homes. Current information as 3rd July 2025