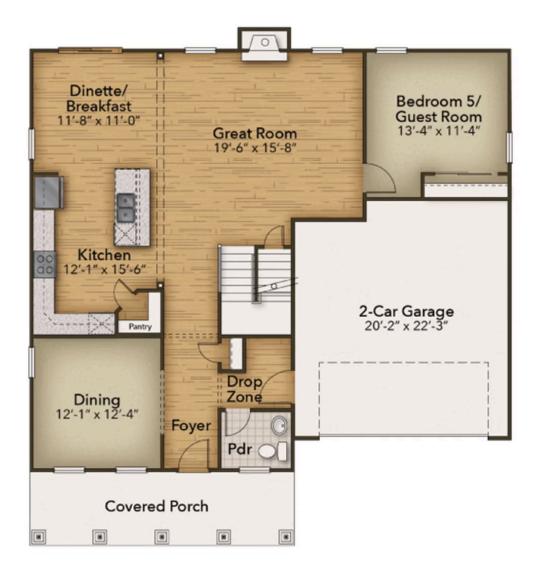

## **FIRST FLOOR**

**CONTACT US** 757-550-2617

**WWW.CHESHOMES.COM** 

## The Azalea HAVEN AT CENTERVILLE

Welcome to The Azalea model! With 3,016 square feet of natural lighting and open space, this floorplan is irresistible. Beyond your dining room or possible study, awaits a large living room opening into the kitchen separated by a large island and breakfast. This spacious area allows for plenty of entertaining. Just beyond the main living area is a guest suite with a generously sized closet. Take the steps and open the double doors to your sanctuary. The Owner's Suite features a sitting room, two huge walk-in closets, and a Owner's Bathroom with double bowl vanity sinks and a linen closet for extra storage. For your everyday convenience, the laundry room is right down the hall. Three additional bedrooms accompany the Owner's Suite, loft area, and two full bathrooms. The Azalea is the perfect home for a growing family with more than enough space for all!