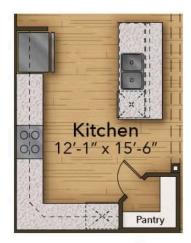

## The Azalea HAVEN AT CENTERVILLE

Welcome to The Azalea model! With 3,016 square feet of natural lighting and open space, this floorplan is irresistible. Beyond your dining room or possible study, awaits a large living room opening into the kitchen separated by a large island and breakfast. This spacious area allows for plenty of entertaining. Just beyond the main living area is a guest suite with a generously sized closet. Take the steps and open the double doors to your sanctuary. The Owner's Suite features a sitting room, two huge walk-in closets, and a Owner's Bathroom with double bowl vanity sinks and a linen closet for extra storage. For your everyday convenience, the laundry room is right down the hall. Three additional bedrooms accompany the Owner's Suite, loft area, and two full bathrooms. The Azalea is the perfect home for a growing family with more than enough space for all!

## **FIRST FLOOR**

**CONTACT US** 757-550-2617

**WWW.CHESHOMES.COM** 