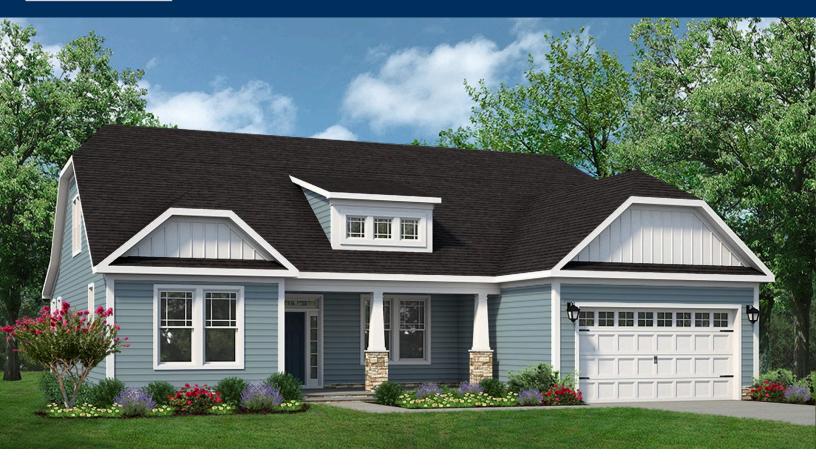

## The Iris HAVEN AT CENTERVILLE

Base price does not include lot premiums required for ranch floorplan. Please see site agents for additional details. How can you be living large in a single-level home you may ask.... The answer is THE IRIS! This layout offers 2,470 square feet of home all spaciously arranged around a central great room. In an open-concept design, the great room is attached to the kitchen and the breakfast nook all separated by a large island with upgrades to a gourmet kitchen layout that includes double ovens. With three bedrooms, two full bathrooms, and a combination Drop Zone and Laundry room, this home is created with your comfort and space in mind. Love entertaining and this layout, but you are looking for more space... no worries, an extended breakfast nook, a butler's pantry, a three-car garage, or even a ...

3 Bedrooms

2.0 Bathrooms

2,470 Sq.Ft.

1 Stories

2 Car Garage

**CONTACT US** 757-550-2617

**WWW.CHESHOMES.COM** 

Chesapeake Homes continuously improves home designs and reserves the right to modify home features and specifications without notice or obligation. Square footage and measurements are approximate. Renderings of elevations are artist's concepts. Floor plans vary per elevation. Chesapeake Homes standard features vary by home design and location, please refer to the included features sheet for the community to define specifications. This brochure is for illustrative purposes and not part of the legal contract. Please ask Sales Associate for complete details. © 2025 Chesapeake Homes. Current information as 3rd July 2025