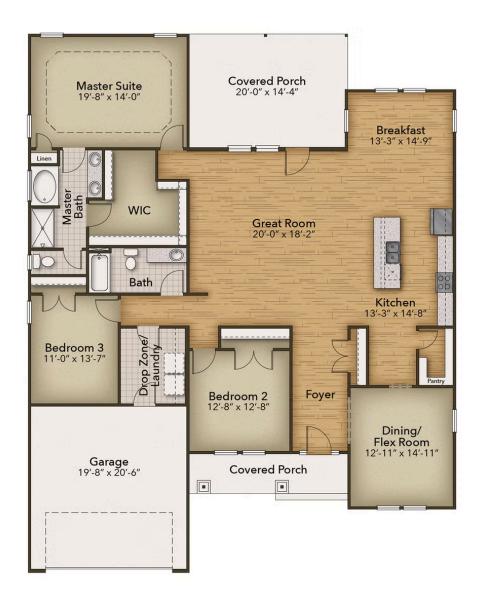

## The Iris HAVEN AT CENTERVILLE

Base price does not include lot premiums required for ranch floorplan. Please see site agents for additional details. How can you be living large in a single-level home you may ask.... The answer is THE IRIS! This layout offers 2,470 square feet of home all spaciously arranged around a central great room. In an open-concept design, the great room is attached to the kitchen and the breakfast nook all separated by a large island with upgrades to a gourmet kitchen layout that includes double ovens. With three bedrooms, two full bathrooms, and a combination Drop Zone and Laundry room, this home is created with your comfort and space in mind. Love entertaining and this layout, but you are looking for more space... no worries, an extended breakfast nook, a butler's pantry, a three-car garage, or even a ...

## **FIRST FLOOR**

**CONTACT US** 757-550-2617

**WWW.CHESHOMES.COM** 