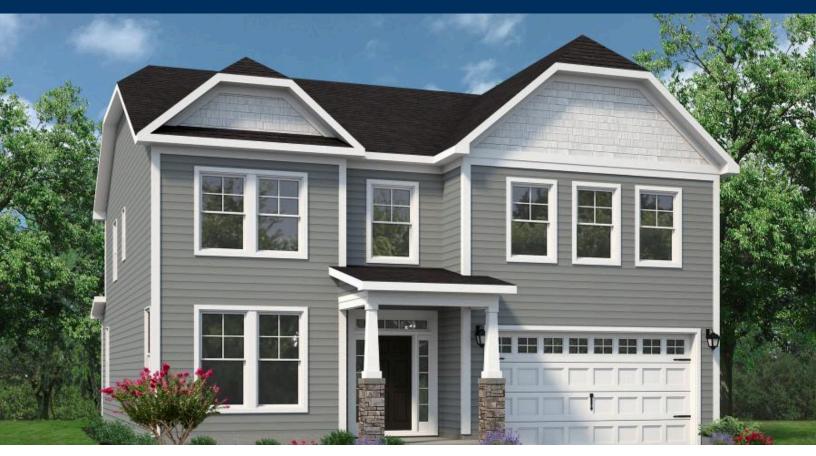

## From \$589,900

These 2,619 square feet of space are for any family on the go during the week and for those who love to lounge on the weekends. The Persimmon plan offers a spacious lifestyle with the option of four to five bedrooms. The open-concept kitchen and great room create an extensive floorplan broken up with a kitchen island and breakfast nook. Plus, with patio access connected (or an optional covered rear porch), who says you can't enjoy your morning coffee outside? Make the kitchen your own with our optional gourmet kitchen island or by adding French doors to the dining room. Once you head upstairs, you will find a vast loft area. It's the perfect spot for that media room, playroom, or workout spot you have been looking for. You even have the option to turn the loft into a fifth bedroom. After a long day, you will feel like you are living a life of luxury once you step into the Owner's Suite. With beautiful tray ceilings, an upscaled L-shaped walk-in closet, and a double sink vanity your daily routines will no longer become a hassle. On top of all ...

4 Bedrooms

2.5 Bathrooms

2,619 Sq.Ft.

2 Stories

2 Car Garage

**CONTACT US** 757-550-2617