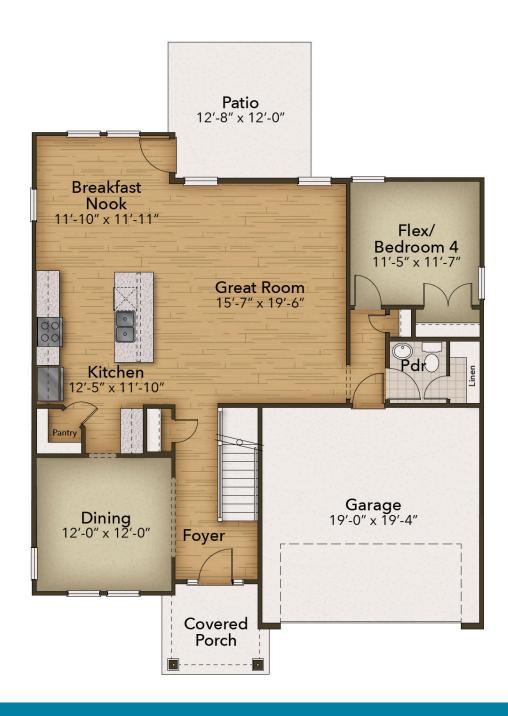

## **FIRST FLOOR**

**CONTACT US** 757-550-2617

## From \$589,900

These 2,619 square feet of space are for any family on the go during the week and for those who love to lounge on the weekends. The Persimmon plan offers a spacious lifestyle with the option of four to five bedrooms. The open-concept kitchen and great room create an extensive floorplan broken up with a kitchen island and breakfast nook. Plus, with patio access connected (or an optional covered rear porch), who says you can't enjoy your morning coffee outside? Make the kitchen your own with our optional gourmet kitchen island or by adding French doors to the dining room. Once you head upstairs, you will find a vast loft area. It's the perfect spot for that media room, playroom, or workout spot you have been looking for. You even have the option to turn the loft into a fifth bedroom. After a long day, you will feel like you are living a life of luxury once you step into the Owner's Suite. With beautiful tray ceilings, an upscaled L-shaped walk-in closet, and a double sink vanity your daily routines will no longer become a hassle. On top of all ...