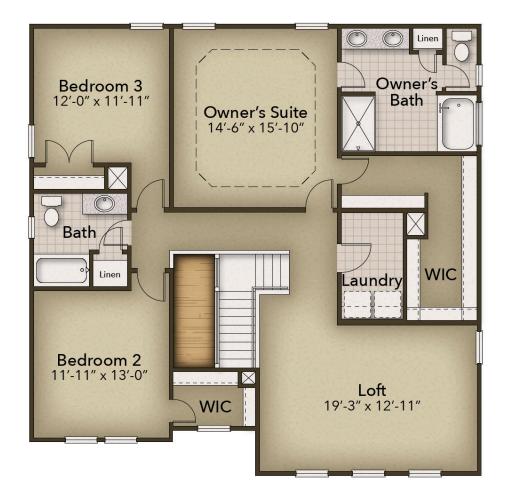

## **SECOND FLOOR**

**CONTACT US** 757-550-2617

## From \$589,900

These 2,619 square feet of space are for any family on the go during the week and for those who love to lounge on the weekends. The Persimmon plan offers a spacious lifestyle with the option of four to five bedrooms. The open-concept kitchen and great room create an extensive floorplan broken up with a kitchen island and breakfast nook. Plus, with patio access connected (or an optional covered rear porch), who says you can't enjoy your morning coffee outside? Make the kitchen your own with our optional gourmet kitchen island or by adding French doors to the dining room. Once you head upstairs, you will find a vast loft area. It's the perfect spot for that media room, playroom, or workout spot you have been looking for. You even have the option to turn the loft into a fifth bedroom. After a long day, you will feel like you are living a life of luxury once you step into the Owner's Suite. With beautiful tray ceilings, an upscaled L-shaped walk-in closet, and a double sink vanity your daily routines will no longer become a hassle. On top of all ...