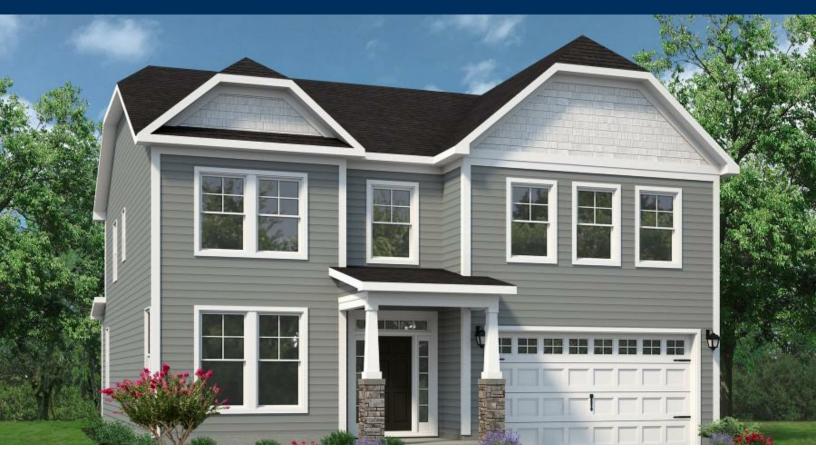

## From \$589,900

These 2,619 square feet of space are for any family on the go during the week and for those who love to lounge on the weekends. The Persimmon plan offers a spacious lifestyle with the option of four to five bedrooms. The open-concept kitchen and great room create an extensive floorplan broken up with a kitchen island and breakfast nook. Plus, with patio access connected (or an optional covered rear porch), who says you can't enjoy your morning coffee outside? Make the kitchen your own with our optional gourmet kitchen island or by adding French doors to the dining room. Once you head upstairs, you will find a vast loft area. It's the perfect spot for that media room, playroom, or workout spot you have been looking for. You even have the option to turn the loft into a fifth bedroom. After a long day, you will feel like you are living a life of luxury once you step into the Owner's Suite. With beautiful tray ceilings, an upscaled L-shaped walk-in closet, and a double sink vanity your daily routines will no longer become a hassle. On top of all ...

4 Bedrooms

2.5 Bathrooms

2,619 Sq.Ft.

2 Stories

2 Car Garage

**CONTACT US** 757-550-2617