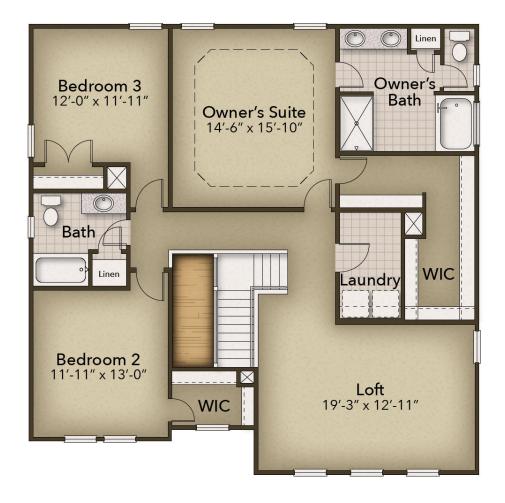

## **SECOND FLOOR**

**CONTACT US** 757-550-2617

## From \$589,900

These 2,619 square feet of space are for any family on the go during the week and for those who love to lounge on the weekends. The Persimmon plan offers a spacious lifestyle with the option of four to five bedrooms. The open-concept kitchen and great room create an extensive floorplan broken up with a kitchen island and breakfast nook. Plus, with patio access connected (or an optional covered rear porch), who says you can't enjoy your morning coffee outside? Make the kitchen your own with our optional gourmet kitchen island or by adding French doors to the dining room. Once you head upstairs, you will find a vast loft area. It's the perfect spot for that media room, playroom, or workout spot you have been looking for. You even have the option to turn the loft into a fifth bedroom. After a long day, you will feel like you are living a life of luxury once you step into the Owner's Suite. With beautiful tray ceilings, an upscaled L-shaped walk-in closet, and a double sink vanity your daily routines will no longer become a hassle. On top of all ...