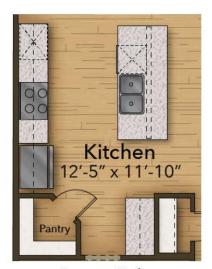

## **FIRST FLOOR**

**CONTACT US** 757-550-2617

## From \$589,900

These 2,619 square feet of space are for any family on the go during the week and for those who love to lounge on the weekends. The Persimmon plan offers a spacious lifestyle with the option of four to five bedrooms. The open-concept kitchen and great room create an extensive floorplan broken up with a kitchen island and breakfast nook. Plus, with patio access connected (or an optional covered rear porch), who says you can't enjoy your morning coffee outside? Make the kitchen your own with our optional gourmet kitchen island or by adding French doors to the dining room. Once you head upstairs, you will find a vast loft area. It's the perfect spot for that media room, playroom, or workout spot you have been looking for. You even have the option to turn the loft into a fifth bedroom. After a long day, you will feel like you are living a life of luxury once you step into the Owner's Suite. With beautiful tray ceilings, an upscaled L-shaped walk-in closet, and a double sink vanity your daily routines will no longer become a hassle. On top of all ...