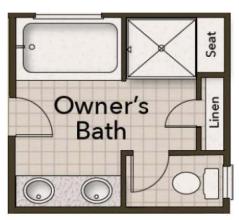

## **OPTIONS**

Sideload Garage

Three Car Garage

Gourmet Kitchen

Deluxe Owner's Bath

**CONTACT US** 757-550-2617

## From \$589,900

These 2,619 square feet of space are for any family on the go during the week and for those who love to lounge on the weekends. The Persimmon plan offers a spacious lifestyle with the option of four to five bedrooms. The open-concept kitchen and great room create an extensive floorplan broken up with a kitchen island and breakfast nook. Plus, with patio access connected (or an optional covered rear porch), who says you can't enjoy your morning coffee outside? Make the kitchen your own with our optional gourmet kitchen island or by adding French doors to the dining room. Once you head upstairs, you will find a vast loft area. It's the perfect spot for that media room, playroom, or workout spot you have been looking for. You even have the option to turn the loft into a fifth bedroom. After a long day, you will feel like you are living a life of luxury once you step into the Owner's Suite. With beautiful tray ceilings, an upscaled L-shaped walk-in closet, and a double sink vanity your daily routines will no longer become a hassle. On top of all ...