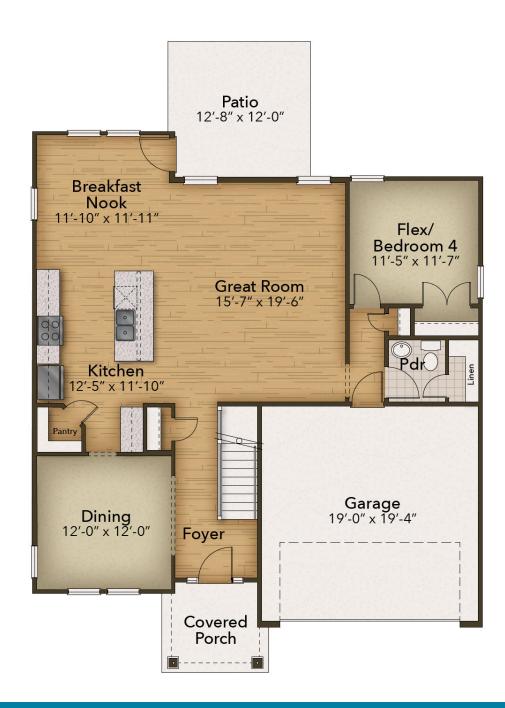

ered rear porch), who says you can't enjoy your morning coffee outside? Make the kitchen your own with our optional gourmet kitchen island or by adding French doors to the dining room. Once you head upstairs, you will find a vast loft area. It's the perfect spot for that media room, playroom, or workout spot you have been looking for. You even have the option to turn the loft into a fifth bedroom. After a long day, you will feel like you are living a life of luxury once you step into the Owner's Suite. With beautiful tray ceilings, an upscaled L-shaped walk-in closet, and a double sink vanity your daily routines will no longer become a hassle. On top of all ...



4 Bedrooms



2.5 Bathrooms



2,619 Sq.Ft.



2 Stories



2 Car Garage

**CONTACT US** 757-550-2617





## **FIRST FLOOR**



**CONTACT US** 757-550-2617





## **OPTIONS**



Sideload Garage



Three Car Garage



Gourmet Kitchen



Deluxe Owner's Bath

**CONTACT US** 757-550-2617





## **SECOND FLOOR**



**CONTACT US** 757-550-2617