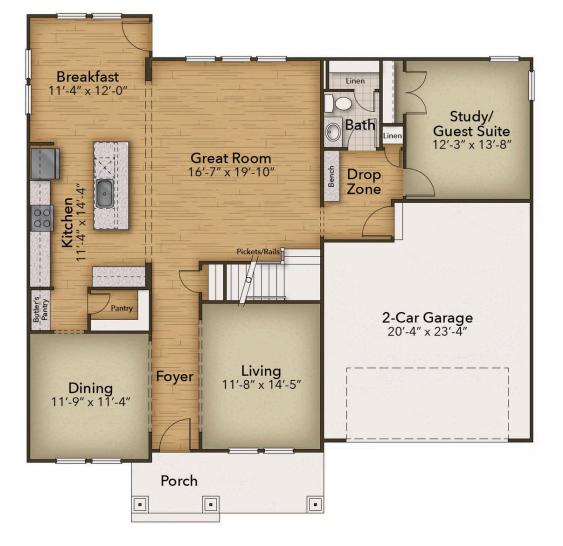

# **FIRST FLOOR**

# From \$659,900

The Roseleigh is a buyer favorite for a reason! The spacious 3,333 square feet holds space for six bedrooms and up to four full bathrooms (depending on the layout you choose). Once you walk in the door the main foyer divides the formal dining room from the study. Continue down the hall to the open-concept kitchen, great room, and breakfast nook with access to the back patio. A breakfast area with an open kitchen layout that features a large food pantry and a butler's pantry, perfect for entertaining all your guests. If you want more natural light, you can add an attached sunroom that connects to the patio. Additionally on the first floor is the guest suite and bathroom, the drop zone bench, and the garage access door. The spacious second level makes sure everyone in your family has their own place. To the left of this floor are three bedrooms, two full baths, and the laundry room with optional counter space and sink. To the right by the open loft is the Owner's Suite. This beautiful room with its tray ceilings, dual walk-in closets, and attached spa-like bathroom choices ...