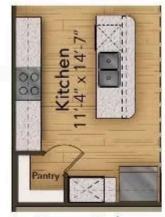

ant more natural light, you can add an attached sunroom that connects to the patio. Additionally on the first floor is the guest suite and bathroom, the drop zone bench, and the garage access door. The spacious second level makes sure everyone in your family has their own place. To the left of this floor are three bedrooms, two full baths, and the laundry room with optional counter space and sink. To the right by the open loft is the Owner's Suite. This beautiful room with its tray ceilings, dual walk-in closets, and attached spa-like bathroom choices ...



# **CONTACT US** 757-550-2617

#### WWW.CHESHOMES.COM





# **FIRST FLOOR**



#### **CONTACT US** 757-550-2617

# WWW.CHESHOMES.COM





# **SECOND FLOOR**



#### **CONTACT US** 757-550-2617

# WWW.CHESHOMES.COM





# **OPTIONS**



Gourmet Kitchen



Deluxe Owner's Bath

# **CONTACT US** 757-550-2617

# WWW.CHESHOMES.COM