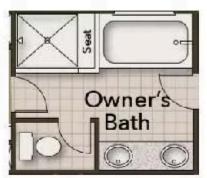

ght, you can add an attached sunroom that connects to the patio. Additionally on the first floor is the guest suite and bathroom, the drop zone bench, and the garage access door. The spacious second level makes sure everyone in your family has their own place. To the left of this floor are three bedrooms, two full baths, and the laundry room with optional counter space and sink. To the right by the open loft is the Owner's Suite. This beautiful room with its tray ceilings, dual walk-in closets, and attached spa-like bathroom choices ...



# **CONTACT US** 757-550-2617

#### WWW.CHESHOMES.COM





# **FIRST FLOOR**



#### **CONTACT US** 757-550-2617

# WWW.CHESHOMES.COM





# **SECOND FLOOR**



#### **CONTACT US** 757-550-2617

# WWW.CHESHOMES.COM





# **OPTIONS**



Gourmet Kitchen



Deluxe Owner's Bath

# **CONTACT US** 757-550-2617

# WWW.CHESHOMES.COM