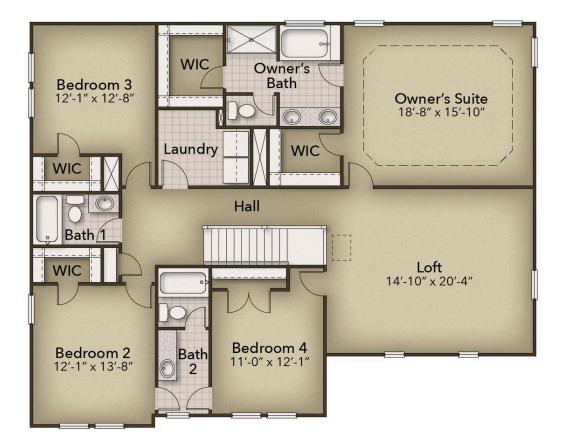

# **SECOND FLOOR**

# From \$659,900

The Roseleigh is a buyer favorite for a reason! The spacious 3,333 square feet holds space for six bedrooms and up to four full bathrooms (depending on the layout you choose). Once you walk in the door the main foyer divides the formal dining room from the study. Continue down the hall to the open-concept kitchen, great room, and breakfast nook with access to the back patio. A breakfast area with an open kitchen layout that features a large food pantry and a butler's pantry, perfect for entertaining all your guests. If you want more natural light, you can add an attached sunroom that connects to the patio. Additionally on the first floor is the guest suite and bathroom, the drop zone bench, and the garage access door. The spacious second level makes sure everyone in your family has their own place. To the left of this floor are three bedrooms, two full baths, and the laundry room with optional counter space and sink. To the right by the open loft is the Owner's Suite. This beautiful room with its tray ceilings, dual walk-in closets, and attached spa-like bathroom choices ...