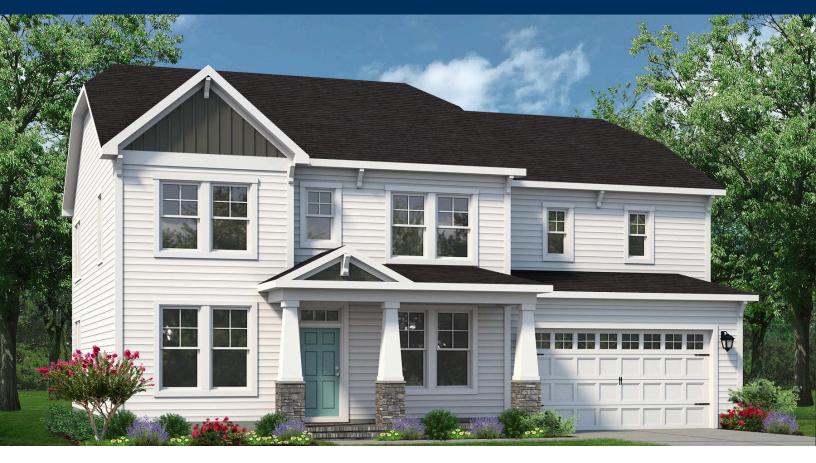

# From \$659,900

The Roseleigh is a buyer favorite for a reason! The spacious 3,333 square feet holds space for six bedrooms and up to four full bathrooms (depending on the layout you choose). Once you walk in the door the main foyer divides the formal dining room from the study. Continue down the hall to the open-concept kitchen, great room, and breakfast nook with access to the back patio. A breakfast area with an open kitchen layout that features a large food pantry and a butler's pantry, perfect for entertaining all your guests. If you want more natural light, you can add an attached sunroom that connects to the patio. Additionally on the first floor is the guest suite and bathroom, the drop zone bench, and the garage access door. The spacious second level makes sure everyone in your family has their own place. To the left of this floor are three bedrooms, two full baths, and the laundry room with optional counter space and sink. To the right by the open loft is the Owner's Suite. This beautiful room with its tray ceilings, dual walk-in closets, and attached spa-like bathroom choices ...