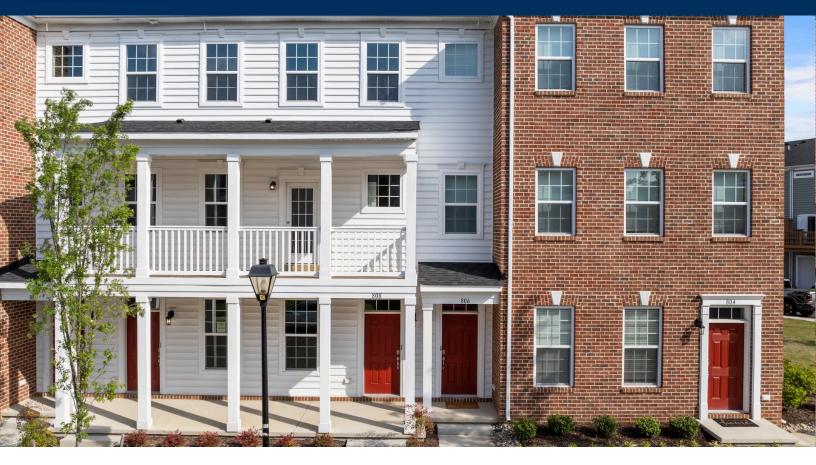

## The Tahoe Floor Plan

The Tahoe features a unique floor plan that is complete with two bedrooms and two and a half bathrooms. With over 1,500 square feet of comfortable living space, the Tahoe offers ample space and a wide range of options to make this home YOURS! The front entrance welcomes you into a quaint foyer, coat closet, and a staircase leading upward to the second level of the main living area. Coming from up the stairs, venture into a wide-open space featuring a spacious great room, a state-of-the-art kitchen with a sizable pantry connected to an open dining room, half bathroom, and deck off the rear of the home. This deck is perfect for enjoying sunny afternoons outdoors. The Tahoe features two bedrooms on the top level - an owner's suite alongside another generously sized bedroom, each providing a private bathroom! The Owner's Suite is completed with a tray ceiling, large walk-in closet, and double vanity in the bathroom. This model was designed with all your needs and wants in mind, make The Tahoe the plan you call home today!\*\*Please call our Online Sales Consultants ...