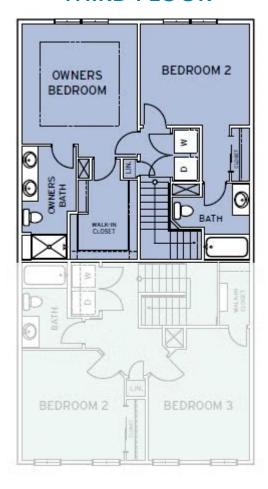

## The Tahoe Floor Plan

The Tahoe features a unique floor plan that is complete with two bedrooms and two and a half bathrooms. With over 1,500 square feet of comfortable living space, the Tahoe offers ample space and a wide range of options to make this home YOURS! The front entrance welcomes you into a quaint foyer, coat closet, and a staircase leading upward to the second level of the main living area. Coming from up the stairs, venture into a wide-open space featuring a spacious great room, a state-of-the-art kitchen with a sizable pantry connected to an open dining room, half bathroom, and deck off the rear of the home. This deck is perfect for enjoying sunny afternoons outdoors. The Tahoe features two bedrooms on the top level - an owner's suite alongside another generously sized bedroom, each providing a private bathroom! The Owner's Suite is completed with a tray ceiling, large walk-in closet, and double vanity in the bathroom. This model was designed with all your needs and wants in mind, make The Tahoe the plan you call home today!\*\*Please call our Online Sales Consultants ...

### THIRD FLOOR

THIRD FLOOR

**CONTACT US** 757-550-2617