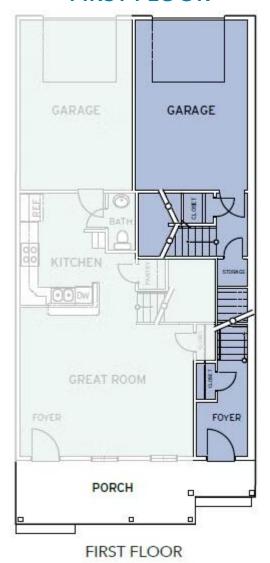

## The Tahoe Floor Plan

The Tahoe features a unique floor plan that is complete with two bedrooms and two and a half bathrooms. With over 1,500 square feet of comfortable living space, the Tahoe offers ample space and a wide range of options to make this home YOURS! The front entrance welcomes you into a quaint foyer, coat closet, and a staircase leading upward to the second level of the main living area. Coming from up the stairs, venture into a wide-open space featuring a spacious great room, a state-of-the-art kitchen with a sizable pantry connected to an open dining room, half bathroom, and deck off the rear of the home. This deck is perfect for enjoying sunny afternoons outdoors. The Tahoe features two bedrooms on the top level - an owner's suite alongside another generously sized bedroom, each providing a private bathroom! The Owner's Suite is completed with a tray ceiling, large walk-in closet, and double vanity in the bathroom. This model was designed with all your needs and wants in mind, make The Tahoe the plan you call home today!\*\*Please call our Online Sales Consultants ...

### **FIRST FLOOR**

**CONTACT US** 757-550-2617