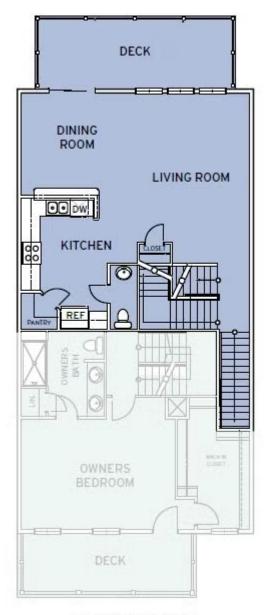

## The Tahoe Floor Plan

The Tahoe features a unique floor plan that is complete with two bedrooms and two and a half bathrooms. With over 1,500 square feet of comfortable living space, the Tahoe offers ample space and a wide range of options to make this home YOURS! The front entrance welcomes you into a quaint foyer, coat closet, and a staircase leading upward to the second level of the main living area. Coming from up the stairs, venture into a wide-open space featuring a spacious great room, a state-of-the-art kitchen with a sizable pantry connected to an open dining room, half bathroom, and deck off the rear of the home. This deck is perfect for enjoying sunny afternoons outdoors. The Tahoe features two bedrooms on the top level - an owner's suite alongside another generously sized bedroom, each providing a private bathroom! The Owner's Suite is completed with a tray ceiling, large walk-in closet, and double vanity in the bathroom. This model was designed with all your needs and wants in mind, make The Tahoe the plan you call home today!\*\*Please call our Online Sales Consultants ...

### **SECOND FLOOR**

SECOND FLOOR

**CONTACT US** 757-550-2617