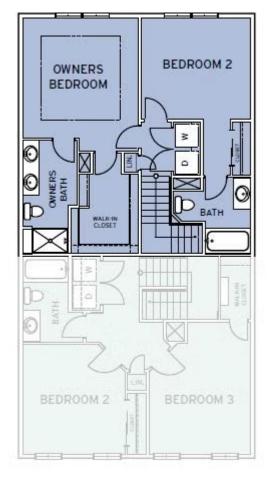

## H2O Community The Tahoe Floor Plan

The Tahoe features a unique floor plan that is complete with two bedrooms and two and a half bathrooms. With over 1,500 square feet of comfortable living space, the Tahoe offers ample space and a wide range of options to make this home YOURS! The front entrance welcomes you into a quaint foyer, coat closet, and a staircase leading upward to the second level of the main living area.Coming from up the stairs, venture into a wide-open space featuring a spacious great room, a state-of-the-art kitchen with a sizable pantry connected to an open dining room, half bathroom, and deck off the rear of the home. This deck is perfect for enjoying sunny afternoons outdoors.The Tahoe features two bedrooms on the top level - an owner's suite alongside another generously sized bedroom, each providing a private bathroom! The Owner's Suite is completed with a tray ceiling, large walk-in closet, and double vanity in the bathroom. This model was designed with all your needs and wants in mind, make The Tahoe the plan you call home today!\*\*Please call our Online Sales Consultants ...

## **SECOND FLOOR**

SECOND FLOOR

## THIRD FLOOR

THIRD FLOOR

**CONTACT US** 757-550-2617