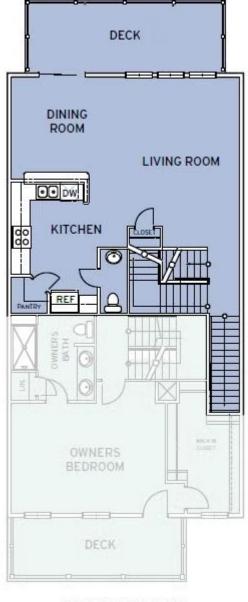

## H2O Community The Tahoe Floor Plan

The Tahoe features a unique floor plan that is complete with two bedrooms and two and a half bathrooms. With over 1,500 square feet of comfortable living space, the Tahoe offers ample space and a wide range of options to make this home YOURS! The front entrance welcomes you into a quaint foyer, coat closet, and a staircase leading upward to the second level of the main living area.Coming from up the stairs, venture into a wide-open space featuring a spacious great room, a state-of-the-art kitchen with a sizable pantry connected to an open dining room, half bathroom, and deck off the rear of the home. This deck is perfect for enjoying sunny afternoons outdoors.The Tahoe features two bedrooms on the top level - an owner's suite alongside another generously sized bedroom, each providing a private bathroom! The Owner's Suite is completed with a tray ceiling, large walk-in closet, and double vanity in the bathroom. This model was designed with all your needs and wants in mind, make The Tahoe the plan you call home today!\*\*Please call our Online Sales Consultants ...

## **SECOND FLOOR**

SECOND FLOOR