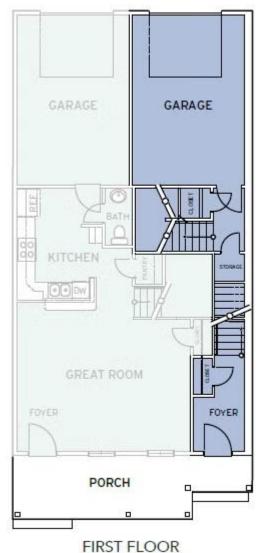

## H2O Community The Tahoe Floor Plan

The Tahoe features a unique floor plan that is complete with two bedrooms and two and a half bathrooms. With over 1,500 square feet of comfortable living space, the Tahoe offers ample space and a wide range of options to make this home YOURS! The front entrance welcomes you into a quaint foyer, coat closet, and a staircase leading upward to the second level of the main living area.Coming from up the stairs, venture into a wide-open space featuring a spacious great room, a state-of-the-art kitchen with a sizable pantry connected to an open dining room, half bathroom, and deck off the rear of the home. This deck is perfect for enjoying sunny afternoons outdoors.The Tahoe features two bedrooms on the top level - an owner's suite alongside another generously sized bedroom, each providing a private bathroom! The Owner's Suite is completed with a tray ceiling, large walk-in closet, and double vanity in the bathroom. This model was designed with all your needs and wants in mind, make The Tahoe the plan you call home today!\*\*Please call our Online Sales Consultants ...

#### WWW.CHESHOMES.COM

**FIRST FLOOR** 

**CONTACT US** 757-550-2617