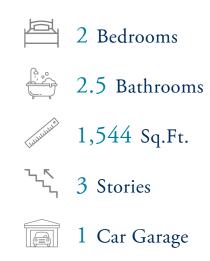

## H2O Community The Tahoe Floor Plan

The Tahoe features a unique floor plan that is complete with two bedrooms and two and a half bathrooms. With over 1,500 square feet of comfortable living space, the Tahoe offers ample space and a wide range of options to make this home YOURS! The front entrance welcomes you into a quaint foyer, coat closet, and a staircase leading upward to the second level of the main living area.Coming from up the stairs, venture into a wide-open space featuring a spacious great room, a state-of-the-art kitchen with a sizable pantry connected to an open dining room, half bathroom, and deck off the rear of the home. This deck is perfect for enjoying sunny afternoons outdoors.The Tahoe features two bedrooms on the top level - an owner's suite alongside another generously sized bedroom, each providing a private bathroom! The Owner's Suite is completed with a tray ceiling, large walk-in closet, and double vanity in the bathroom. This model was designed with all your needs and wants in mind, make The Tahoe the plan you call home today!\*\*Please call our Online Sales Consultants ...