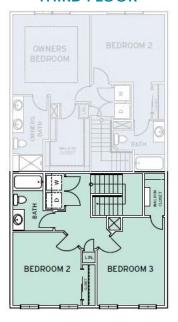

# **H2O Community**The Placid Floor Plan

The Placid features a unique floorplan that is complete with three bedrooms, two and a half bathrooms, 1,650 square feet, and a one-car garage. This floorplan is comfortably quaint and ready to be called home! The Placid features a huge great room for entertaining or relaxation, a spacious kitchen fit for any connoisseur, plus a half bath and single-car, rear-loading garage on the first level with a shared sizeable welcoming front porch. There are plenty of rooms for family or roommates. First off, the owner's suite on the second floor is located alongside a luxurious owner's bathroom with double vanity and a massive walk-in closet. The owner's suite leads outdoors to a deck perfect for spending sunny afternoons on. On the third floor, you will find two more generously sized bedrooms with a full bathroom, laundry closet, and large linen closet beside. This home is built with beauty and convenience in mind. Make The Placid the place you call home today!

# **THIRD FLOOR**

THIRD FLOOR

#### WWW.CHESHOMES.COM

Chesapeake Homes continuously improves home designs and reserves the right to modify home features and specifications without notice or obligation. Square footage and measurements are approximate. Renderings of elevations are artist's concepts. Floor plans vary per elevation. Chesapeake Homes standard features vary by home design and location, please refer to the included features sheet for the community to define specifications. This brochuse is for illustrative purposes and not part of the legal contract. Please ask Sales Associate for comolete details. @ 2025 Chesapeake Homes. Current information as 9th May 2025