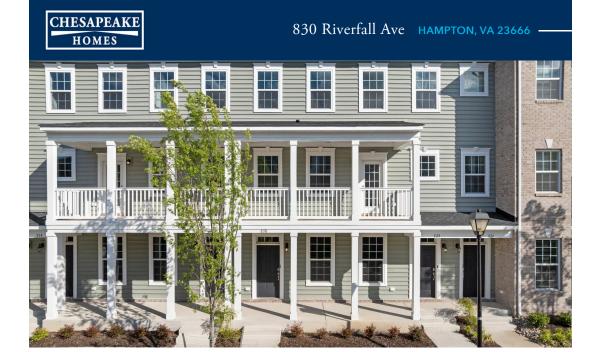

# **H2O Community**The Placid Floor Plan

The Placid features a unique floorplan that is complete with three bedrooms, two and a half bathrooms, 1,650 square feet, and a one-car garage. This floorplan is comfortably quaint and ready to be called home! The Placid features a huge great room for entertaining or relaxation, a spacious kitchen fit for any connoisseur, plus a half bath and single-car, rear-loading garage on the first level with a shared sizeable welcoming front porch. There are plenty of rooms for family or roommates. First off, the owner's suite on the second floor is located alongside a luxurious owner's bathroom with double vanity and a massive walk-in closet. The owner's suite leads outdoors to a deck perfect for spending sunny afternoons on. On the third floor, you will find two more generously sized bedrooms with a full bathroom, laundry closet, and large linen closet beside. This home is built with beauty and convenience in mind. Make The Placid the place you call home today!

\$319,900

3 Bedrooms

2.5 Bathrooms

1,650 Sq.Ft.

3 Stories

1 Car Garage

**CONTACT US** 757-550-2617

**WWW.CHESHOMES.COM** 