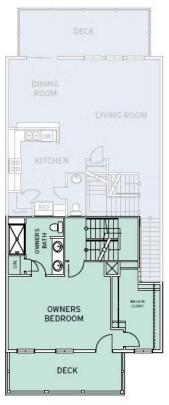

# **H2O Community**The Placid Floor Plan

The Placid features a unique floorplan that is complete with three bedrooms, two and a half bathrooms, 1,650 square feet, and a one-car garage. This floorplan is comfortably quaint and ready to be called home! The Placid features a huge great room for entertaining or relaxation, a spacious kitchen fit for any connoisseur, plus a half bath and single-car, rear-loading garage on the first level with a shared sizeable welcoming front porch. There are plenty of rooms for family or roommates. First off, the owner's suite on the second floor is located alongside a luxurious owner's bathroom with double vanity and a massive walk-in closet. The owner's suite leads outdoors to a deck perfect for spending sunny afternoons on. On the third floor, you will find two more generously sized bedrooms with a full bathroom, laundry closet, and large linen closet beside. This home is built with beauty and convenience in mind. Make The Placid the place you call home today!

# **SECOND FLOOR**

SECOND FLOOR

#### WWW.CHESHOMES.COM

Chesapsake Homes continuously improves home designs and reserves the right to modify home features and specifications without notice or obligation. Square footage and measurements are approximate. Renderings of leviations are artist's concepts. Floor plans vary per elevation. Chesapseake Homes standard features say by home design and location, please refer to the included features sheet for the community to define specifications. This brochure is for illustrative purposes and not part of the legal contract. Please as is Sakes Associate for compelted refails. © 2025 Chesapseake Homes. Current information as 9th May 2025.