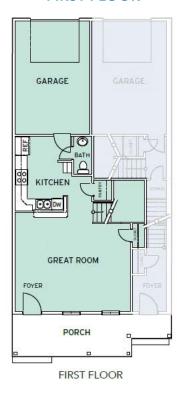

# **H2O Community**The Placid Floor Plan

The Placid features a unique floorplan that is complete with three bedrooms, two and a half bathrooms, 1,650 square feet, and a one-car garage. This floorplan is comfortably quaint and ready to be called home! The Placid features a huge great room for entertaining or relaxation, a spacious kitchen fit for any connoisseur, plus a half bath and single-car, rear-loading garage on the first level with a shared sizeable welcoming front porch. There are plenty of rooms for family or roommates. First off, the owner's suite on the second floor is located alongside a luxurious owner's bathroom with double vanity and a massive walk-in closet. The owner's suite leads outdoors to a deck perfect for spending sunny afternoons on. On the third floor, you will find two more generously sized bedrooms with a full bathroom, laundry closet, and large linen closet beside. This home is built with beauty and convenience in mind. Make The Placid the place you call home today!

# **FIRST FLOOR**

## **CONTACT US** 757-550-2617

WWW.CHESHOMES.COM

Chesapeake Homes continuously improves home designs and reserves the right to modify home features and specifications without notice or obligation. Square footage and measurements are approximate. Renderings of elevations are artist's concepts. Floor plans vary per elevation. Chesapeake Homes standard features vary by home design and location, please refer to the included features sheet for the community to define specifications. This brochuse is for illustrative purposes and not part of the legal contract. Please ask Sales Associate for comolete details. @ 2025 Chesapeake Homes. Current information as 9th May 2025