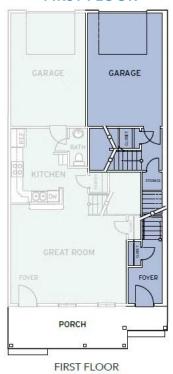

# **H2O Community**The Tahoe Floor Plan

The Tahoe features a unique floor plan that is complete with two bedrooms and two and a half bathrooms. With over 1,500 square feet of comfortable living space, the Tahoe offers ample space and a wide range of options to make this home YOURS! The front entrance welcomes you into a quaint foyer, coat closet, and a staircase leading upward to the second level of the main living area. Coming from up the stairs, venture into a wide-open space featuring a spacious great room, a state-of-the-art kitchen with a sizable pantry connected to an open dining room, half bathroom, and deck off the rear of the home. This deck is perfect for enjoying sunny afternoons outdoors. The Tahoe features two bedrooms on the top level - an owner's suite alongside another generously sized bedroom, each providing a private bathroom! The Owner's Suite is completed with a tray ceiling, large walk-in closet, and double vanity in the bathroom. This model was designed with all your needs and wants in mind, make The Tahoe the plan you call home today!\*\*Please call our Online Sales Consultants ...

# **FIRST FLOOR**