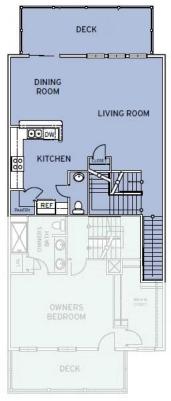

# **H2O Community**The Tahoe Floor Plan

The Tahoe features a unique floor plan that is complete with two bedrooms and two and a half bathrooms. With over 1,500 square feet of comfortable living space, the Tahoe offers ample space and a wide range of options to make this home YOURS! The front entrance welcomes you into a quaint foyer, coat closet, and a staircase leading upward to the second level of the main living area. Coming from up the stairs, venture into a wide-open space featuring a spacious great room, a state-of-the-art kitchen with a sizable pantry connected to an open dining room, half bathroom, and deck off the rear of the home. This deck is perfect for enjoying sunny afternoons outdoors. The Tahoe features two bedrooms on the top level - an owner's suite alongside another generously sized bedroom, each providing a private bathroom! The Owner's Suite is completed with a tray ceiling, large walk-in closet, and double vanity in the bathroom. This model was designed with all your needs and wants in mind, make The Tahoe the plan you call home today!\*\*Please call our Online Sales Consultants ...

# **SECOND FLOOR**

SECOND FLOOR