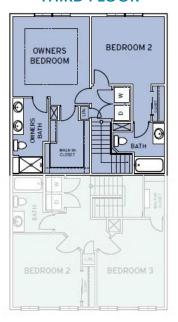

# **H2O Community**The Tahoe Floor Plan

The Tahoe features a unique floor plan that is complete with two bedrooms and two and a half bathrooms. With over 1,500 square feet of comfortable living space, the Tahoe offers ample space and a wide range of options to make this home YOURS! The front entrance welcomes you into a quaint foyer, coat closet, and a staircase leading upward to the second level of the main living area. Coming from up the stairs, venture into a wide-open space featuring a spacious great room, a state-of-the-art kitchen with a sizable pantry connected to an open dining room, half bathroom, and deck off the rear of the home. This deck is perfect for enjoying sunny afternoons outdoors. The Tahoe features two bedrooms on the top level - an owner's suite alongside another generously sized bedroom, each providing a private bathroom! The Owner's Suite is completed with a tray ceiling, large walk-in closet, and double vanity in the bathroom. This model was designed with all your needs and wants in mind, make The Tahoe the plan you call home today!\*\*Please call our Online Sales Consultants ...

# THIRD FLOOR

THIRD FLOOR