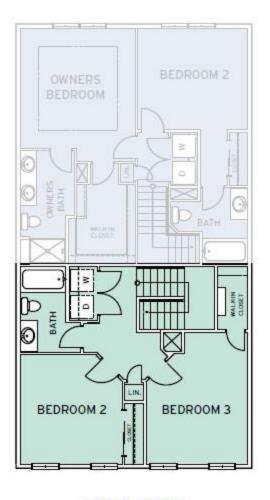

The Placid features a unique floorplan that is complete with three bedrooms, two and a half bathrooms, 1,650 square feet, and a one-car garage. This floorplan is comfortably quaint and ready to be called home! The Placid features a huge great room for entertaining or relaxation, a spacious kitchen fit for any connoisseur, plus a half bath and single-car, rear-loading garage on the first level with a shared sizeable welcoming front porch. There are plenty of rooms for family or roommates. First off, the owner's suite on the second floor is located alongside a luxurious owner's bathroom with double vanity and a massive walk-in closet. The owner's suite leads outdoors to a deck perfect for spending sunny afternoons on. On the third floor, you will find two more generously sized bedrooms with a full bathroom, laundry closet, and large linen closet beside. This home is built with beauty and convenience in mind. Make The Placid the place you call home today!

SECOND FLOOR

**CONTACT US** 757-550-2617

**WWW.CHESHOMES.COM** 

THIRD FLOOR

**CONTACT US** 757-550-2617

**WWW.CHESHOMES.COM** 