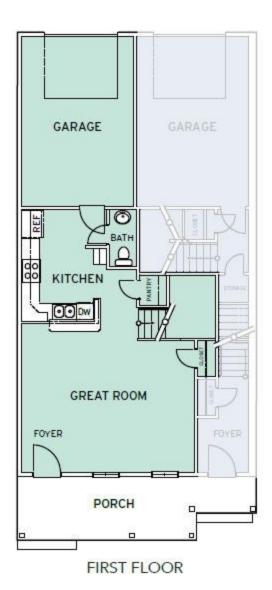

The Placid features a unique floorplan that is complete with three bedrooms, two and a half bathrooms, 1,650 square feet, and a one-car garage. This floorplan is comfortably quaint and ready to be called home! The Placid features a huge great room for entertaining or relaxation, a spacious kitchen fit for any connoisseur, plus a half bath and single-car, rear-loading garage on the first level with a shared sizeable welcoming front porch. There are plenty of rooms for family or roommates. First off, the owner's suite on the second floor is located alongside a luxurious owner's bathroom with double vanity and a massive walk-in closet. The owner's suite leads outdoors to a deck perfect for spending sunny afternoons on. On the third floor, you will find two more generously sized bedrooms with a full bathroom, laundry closet, and large linen closet beside. This home is built with beauty and convenience in mind. Make The Placid the place you call home today!