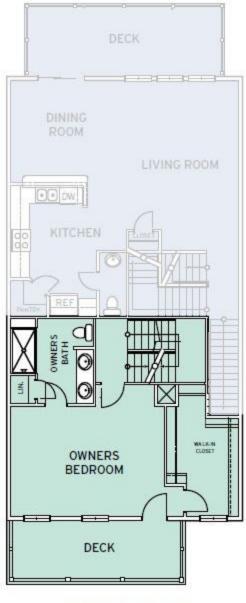

The Placid features a unique floorplan that is complete with three bedrooms, two and a half bathrooms, 1,650 square feet, and a one-car garage. This floorplan is comfortably quaint and ready to be called home! The Placid features a huge great room for entertaining or relaxation, a spacious kitchen fit for any connoisseur, plus a half bath and single-car, rear-loading garage on the first level with a shared sizeable welcoming front porch. There are plenty of rooms for family or roommates. First off, the owner's suite on the second floor is located alongside a luxurious owner's bathroom with double vanity and a massive walk-in closet. The owner's suite leads outdoors to a deck perfect for spending sunny afternoons on. On the third floor, you will find two more generously sized bedrooms with a full bathroom, laundry closet, and large linen closet beside. This home is built with beauty and convenience in mind. Make The Placid the place you call home today!

SECOND FLOOR

**CONTACT US** 757-550-2617

**WWW.CHESHOMES.COM** 

THIRD FLOOR

**CONTACT US** 757-550-2617

**WWW.CHESHOMES.COM** 