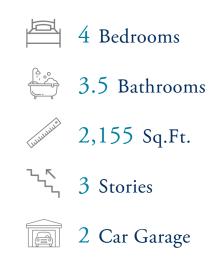

## **Townes at Coliseum Central Community** The Ambrosia Floor Plan

The Ambrosia is a concise floorplan that combines daily functionality and open relaxed living. On the first floor you will enter your foyer to find a bedroom and full bathroom. On the Second-floor you will find a wide open area comprising your great room, kitchen, and dining area. In the center of it is a large kitchen island. Lastly, on the third floor, you will find your laundry room, two more bedrooms, and your owner's suite. All 2,155 square feet are used to advance your daily life with options for upgrades that will make your life even easier after a long day. \*Photos of Similar Home Shown\*\*Please call our Online Sales Consultants at 757-550-2617 to learn more!