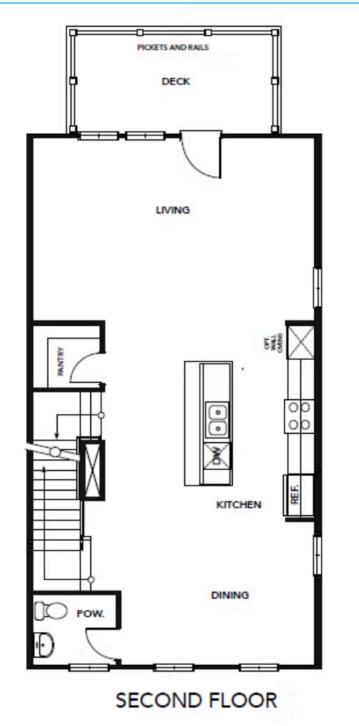

## **Townes at Coliseum Central Community** The Ambrosia Floor Plan

The Ambrosia is a concise floorplan that combines daily functionality and open relaxed living. On the first floor you will enter your foyer to find a bedroom and full bathroom. On the Second-floor you will find a wide open area comprising your great room, kitchen, and dining area. In the center of it is a large kitchen island. Lastly, on the third floor, you will find your laundry room, two more bedrooms, and your owner's suite. All 2,155 square feet are used to advance your daily life with options for upgrades that will make your life even easier after a long day. \*Photos of Similar Home Shown\*\*Please call our Online Sales Consultants at 757-550-2617 to learn more!

## **SECOND FLOOR**