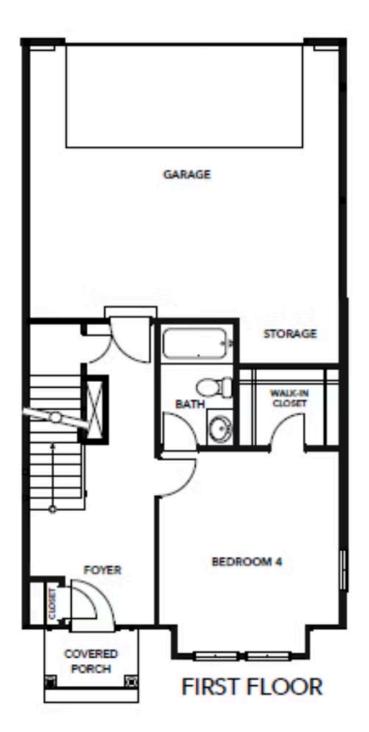

## **Townes at Coliseum Central Community** The Ambrosia Floor Plan

The Ambrosia is a concise floorplan that combines daily functionality and open relaxed living. On the first floor you will enter your foyer to find a bedroom and full bathroom. On the Second-floor you will find a wide open area comprising your great room, kitchen, and dining area. In the center of it is a large kitchen island. Lastly, on the third floor, you will find your laundry room, two more bedrooms, and your owner's suite. All 2,155 square feet are used to advance your daily life with options for upgrades that will make your life even easier after a long day. \*Photos of Similar Home Shown\*\*Please call our Online Sales Consultants at 757-550-2617 to learn more!

## **FIRST FLOOR**