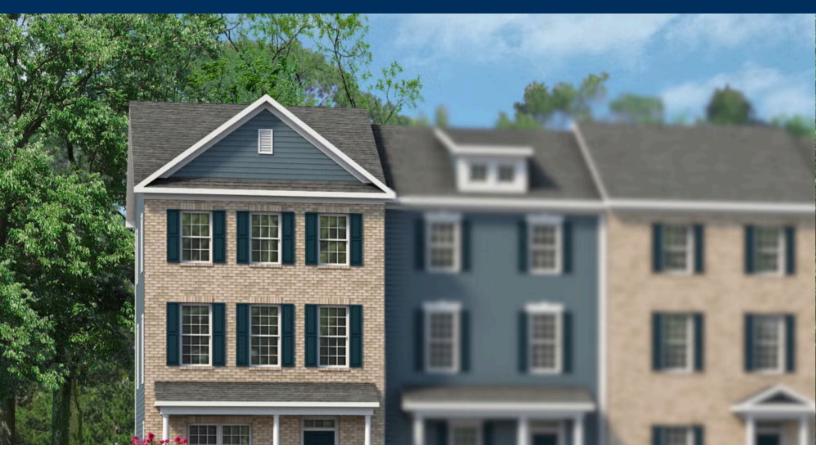

## **Townes at Coliseum Central Community** The Ambrosia Floor Plan

The Ambrosia is a concise floorplan that combines daily functionality and open relaxed living. On the first floor you will enter your foyer to find a bedroom and full bathroom. On the Second-floor you will find a wide open area comprising your great room, kitchen, and dining area. In the center of it is a large kitchen island. Lastly, on the third floor, you will find your laundry room, two more bedrooms, and your owner's suite. All 2,155 square feet are used to advance your daily life with options for upgrades that will make your life even easier after a long day. \*Photos of Similar Home Shown\*\*Please call our Online Sales Consultants at 757-550-2617 to learn more!