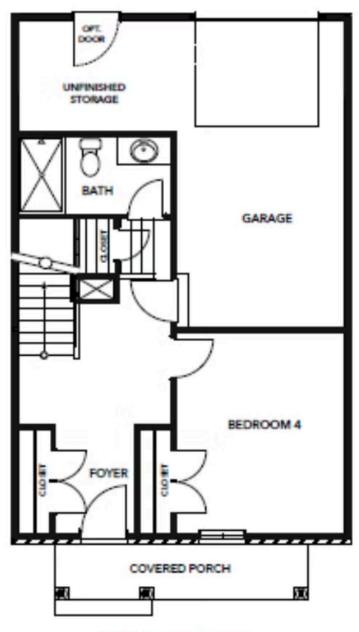

## The Braeburn Floor Plan

The Braeburn uses all 1,822 square feet to its advantage. On the first floor, you will find a bedroom and full bathroom, as well as access to your one-car garage that also holds an area for storage. Up the stairs to the second floor, you will find a large open living area attached to a kitchen with a corner pantry and an island. Past the island, you will find a breakfast nook/dining area, as well as a powder room. Lastly on the third floor, get ready to enter your beautiful owner's suite with tray ceilings, an attached deluxe bathroom, and a walk-in closet. Additionally, on this level is an additional full bath, laundry area, and two more bedrooms.\*\*Please call our Online Sales Consultants at 757-550-2617 to learn more!

### **FIRST FLOOR**

FIRST FLOOR

**CONTACT US** 757-550-2617