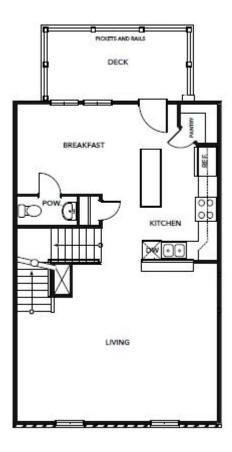

## The Braeburn Floor Plan

The Braeburn uses all 1,822 square feet to its advantage. On the first floor, you will find a bedroom and full bathroom, as well as access to your one-car garage that also holds an area for storage. Up the stairs to the second floor, you will find a large open living area attached to a kitchen with a corner pantry and an island. Past the island, you will find a breakfast nook/dining area, as well as a powder room. Lastly on the third floor, get ready to enter your beautiful owner's suite with tray ceilings, an attached deluxe bathroom, and a walk-in closet. Additionally, on this level is an additional full bath, laundry area, and two more bedrooms.\*\*Please call our Online Sales Consultants at 757-550-2617 to learn more!

### **SECOND FLOOR**

**CONTACT US** 757-550-2617