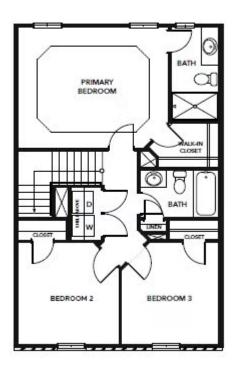

## The Braeburn Floor Plan

The Braeburn uses all 1,822 square feet to its advantage. On the first floor, you will find a bedroom and full bathroom, as well as access to your one-car garage that also holds an area for storage. Up the stairs to the second floor, you will find a large open living area attached to a kitchen with a corner pantry and an island. Past the island, you will find a breakfast nook/dining area, as well as a powder room. Lastly on the third floor, get ready to enter your beautiful owner's suite with tray ceilings, an attached deluxe bathroom, and a walk-in closet. Additionally, on this level is an additional full bath, laundry area, and two more bedrooms.\*\*Please call our Online Sales Consultants at 757-550-2617 to learn more!

### **THIRD FLOOR**

**CONTACT US** 757-550-2617